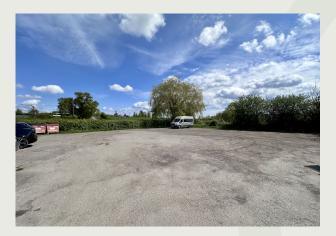

The Inn has an attractive west-facing trade Garden including a large covered Seating Area. Directly opposite and included within the property is a large car park with capacity for approximately 43 cars.