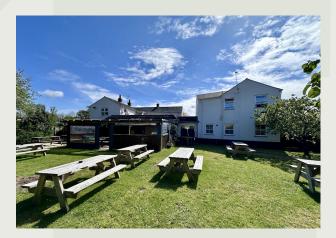

#### Description

The property comprises a character detached Inn with Bar, Servery, Restaurant with 35 covers, Beer Store, commercial Kitchen, external Store, male and female WCs. At first floor is a Manager's Flat comprising 2 Double Bedrooms, Living Room, Kitchen and 2 Bath / Shower Rooms.

The Inn has an attractive west-facing trade Garden including a large covered Seating Area. Directly opposite and included within the property is a large car park with capacity for approximately 43 cars.