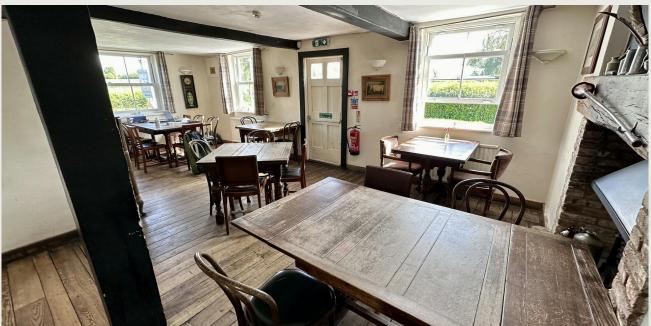

#### Description

The property comprises a character detached Inn with Bar, Servery, Restaurant with 35 covers, Beer Store, commercial Kitchen, external Store, male and female WCs. At first floor is a Manager's Flat comprising 2 Double Bedrooms, Living Room, Kitchen and 2 Bath / Shower Rooms.