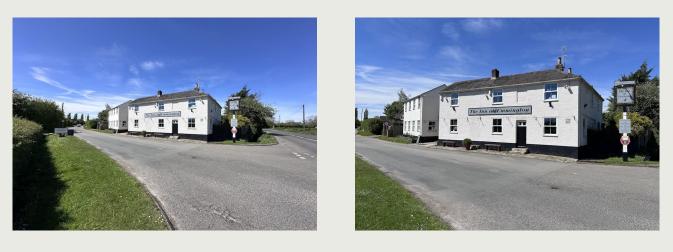

#### The Inn At Emmington, Sydenham Road, Emmington, OX39 4LD

Character Inn Investment With 35 Cover Bar / Restaurant, Manager's Flat, 7 Letting Rooms, Trade Garden And Large Car Park.

Size: 3,526 Sq Ft Price: Price On Application

#### Description

The property comprises a character detached Inn with Bar, Servery, Restaurant with 35 covers, Beer Store, commercial Kitchen, external Store, male and female WCs. At first floor is a Manager's Flat comprising 2 Double Bedrooms, Living Room, Kitchen and 2 Bath / Shower Rooms.