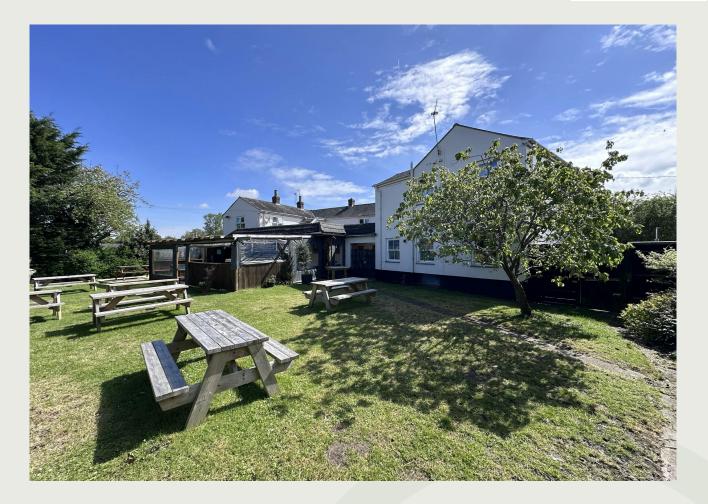

The Inn has an attractive west-facing trade Garden including a large covered Seating Area. Directly opposite and included within the property is a large car park with capacity for approximately 43 cars.