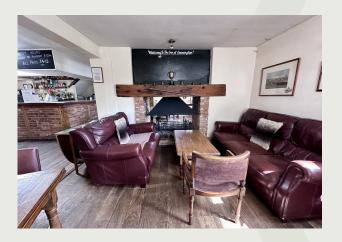

#### Description

The property comprises a character detached Inn with Bar, Servery, Restaurant with 35 covers, Beer Store, commercial Kitchen, external Store, male and female WCs. At first floor is a Manager's Flat comprising 2 Double Bedrooms, Living Room, Kitchen and 2 Bath / Shower Rooms.

The Inn has an attractive west-facing trade Garden including a large covered Seating Area. Directly opposite and included within the property is a large car park with capacity for approximately 43 cars.