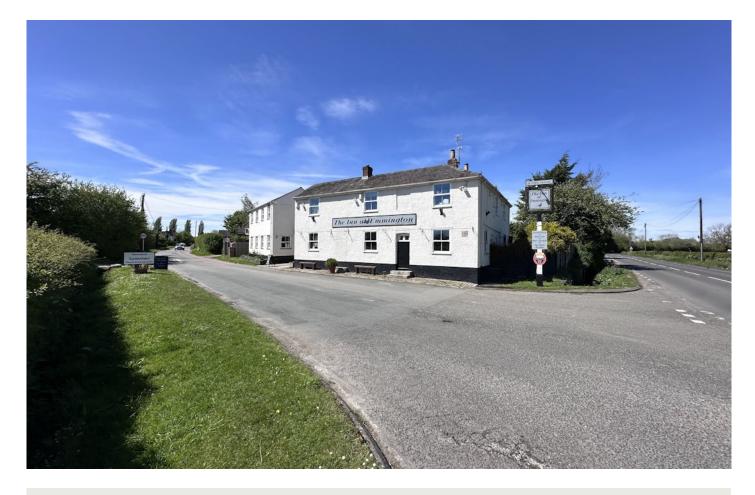

#### The Inn At Emmington, Sydenham Road, Emmington, OX39 4LD

Character Inn Investment With 35 Cover Bar / Restaurant, Manager's Flat, 7 Letting Rooms, Trade Garden And Large Car Park.

Size: 3,526 Sq Ft Price: Price On Application

#### Location

The property enjoys a prominent location on the crossroads at Emmington, close to the well-regarded village of Sydenham, and only 4 miles from Thame, 1 mile from Chinnor and 6 miles from Junction 6 of the M40 Motorway.

#### Description

The property comprises a character detached Inn with Bar, Servery, Restaurant with 35 covers, Beer Store, commercial Kitchen, external Store, male and female WCs. At first floor is a Manager's Flat comprising 2 Double Bedrooms, Living Room, Kitchen and 2 Bath / Shower Rooms.