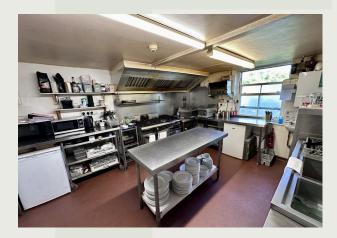

#### Description

The property comprises a character detached Inn with Bar, Servery, Restaurant with 35 covers, Beer Store, commercial Kitchen, external Store, male and female WCs. At first floor is a Manager's Flat comprising 2 Double Bedrooms, Living Room, Kitchen and 2 Bath / Shower Rooms.