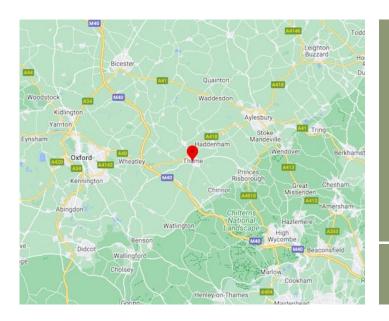

#### Location

The property is prominently situated on Upper High Street. Thame is a thriving historic market town in the heart of Oxfordshire, and wellconnected to Birmingham, Oxford and London via the M40, and is 3 miles from Haddenham and Thame Parkway, with links to London, Bicester, Oxford and Birmingham.