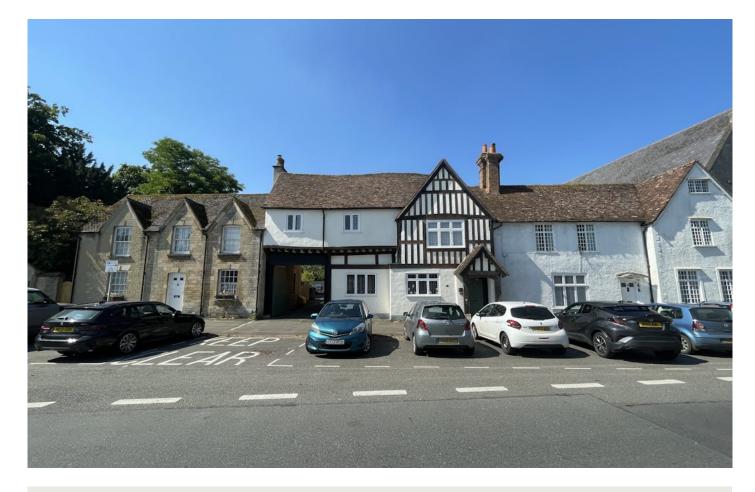

# To Let / For Sale

34 Upper High Street, Thame, OX9 2DN

A Fine Period Office Building With Parking & Pp For Extension And Part Conversion To Residential Located In The Town Centre

Size: 2,500 Sq Ft Rent: £45,000 Per Annum Price: £850,000

#### Location

The property is prominently situated on Upper High Street. Thame is a thriving historic market town in the heart of Oxfordshire, and wellconnected to Birmingham, Oxford and London via the M40, and is 3 miles from Haddenham and Thame Parkway, with links to London, Bicester, Oxford and Birmingham.

#### Description

A prominent period building boasting period features throughout with accommodation split over ground and first floors. The ground floor measures approximately 1,183 Sq ft including a mixture of open plan office space and smaller offices and meeting rooms, W/C's and kitchenette.

The first floor measures approximately 1,382 Sq ft with a large open plan office, as well as a board room, smaller meeting rooms, kitchen and W/C. The property has the use of 5 car parking spaces with scope to tandem park.