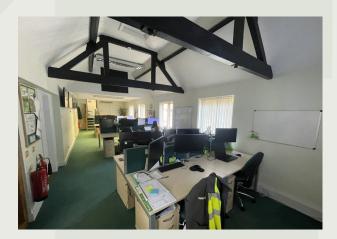

#### Description

A prominent period building boasting period features throughout with accommodation split over ground and first floors. The ground floor measures approximately 1,183 Sq ft including a mixture of open plan office space and smaller offices and meeting rooms, W/C's and kitchenette.

The first floor measures approximately 1,382 Sq ft with a large open plan office, as well as a board room, smaller meeting rooms, kitchen and W/C. The property has the use of 5 car parking spaces with scope to tandem park.