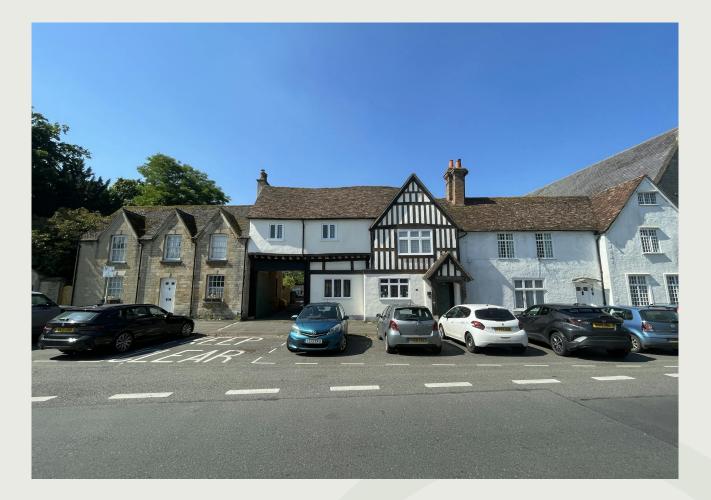

# To Let / For Sale

34 Upper High Street, Thame, OX9 2DN

A Fine Period Office Building With Parking & Pp For Extension And Part Conversion To Residential Located In The Town Centre

Size: 2,500 Sq Ft Rent: £45,000 Per Annum Price: £850,000

#### Location

The property is prominently situated on Upper High Street. Thame is a thriving historic market town in the heart of Oxfordshire, and wellconnected to Birmingham, Oxford and London via the M40, and is 3 miles from Haddenham and Thame Parkway, with links to London, Bicester, Oxford and Birmingham.

#### Description

A prominent period building boasting period features throughout with accommodation split over ground and first floors. The ground floor measures approximately 1,183 Sq ft including a mixture of open plan office space and smaller offices and meeting rooms, W/C's and kitchenette.

The first floor measures approximately 1,382 Sq ft with a large open plan office, as well as a board room, smaller meeting rooms, kitchen and W/C. The property has the use of 5 car parking spaces with scope to tandem park.