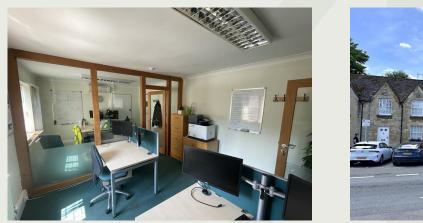

#### Description

A prominent period building boasting period features throughout with accommodation split over ground and first floors. The ground floor measures approximately 1,183 Sq ft including a mixture of open plan office space and smaller offices and meeting rooms, W/C's and kitchenette.