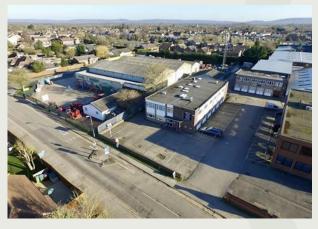

# Location

Haddenham is a large village with good amenities. Four miles from Thame, and six miles from Aylesbury. Easily accessible from the M40 at junctions 7 and 8.

## Description

Haddenham Business Centre is a detached office building, offering serviced suites of various sizes. The units are all self-contained within a two-storey building.

The offices include Cat.2 lighting, perimeter cabling and carpets. Toilet and Kitchen facilities are available on each floor. Some offices are airconditioned. Occupation is on an all-inclusive basis and licences are easy short-term arrangements. Open to users 24/365. On-site free parking. Secure, clean, Covid-careful.