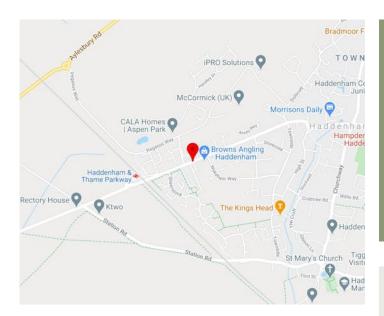

# Location

Haddenham is a large village with good amenities. Four miles from Thame, and six miles from Aylesbury. Easily accessible from the M40 at junctions 7 and 8.