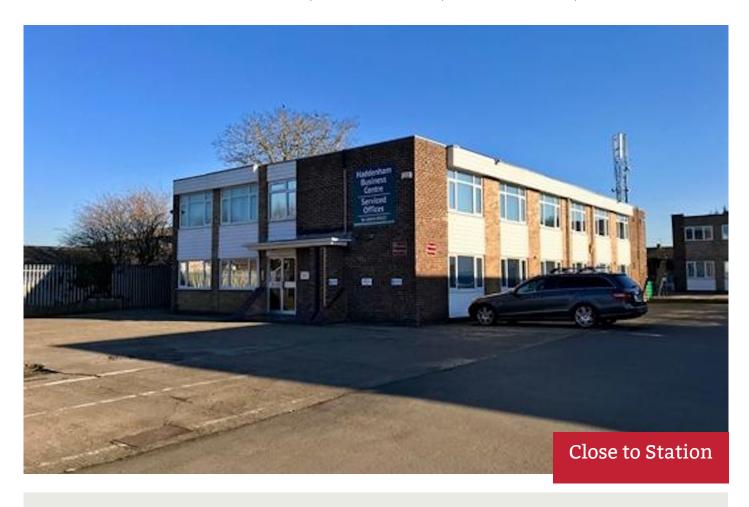

## Description

Haddenham Business Centre is a detached office building, offering serviced suites of various sizes. The units are all self-contained within a two-storey building.

The offices include Cat.2 lighting, perimeter cabling and carpets. Toilet and Kitchen facilities are available on each floor. Some offices are airconditioned. Occupation is on an all-inclusive basis and licences are easy short-term arrangements. Open to users 24/365. On-site free parking. Secure, clean, Covid-careful.

#### Features:

- Office Suites with Car Parking
- Single Workstations available
- Gas central heating
- Easy licence arrangements
- Walking distance of main line station
- On bus route 280 Oxford Aylesbury