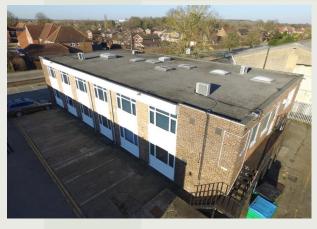

## Description

Haddenham Business Centre is a detached office building, offering serviced suites of various sizes. The units are all self-contained within a two-storey building.

The offices include Cat.2 lighting, perimeter cabling and carpets. Toilet and Kitchen facilities are available on each floor. Some offices are airconditioned. Occupation is on an all-inclusive basis and licences are easy short-term arrangements. Open to users 24/365. On-site free parking. Secure, clean, Covid-careful.