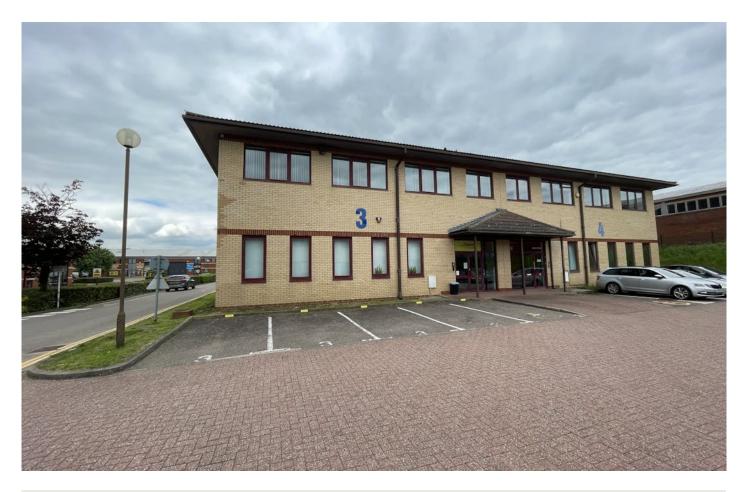

# To Let

Unit 3, Thame Park Business Centre, Wenman Road, Thame, OX9 3XA

Excellent Modern Office Space 3,711 Sq Ft Available With Good Parking Provisions.

Size: 3,711 Sq Ft

Rent: £51,950 Per Annum

Tel: 01844 261121

## Features:

- Well specified modern offices approx 3,711 Sq ft
- 16 allocated parking spaces
- Gas central heating
- Convenient location

EPC - C (57)

## Description

Well specified modern offices 3,711 Sq ft NIA arranged over ground and first floors.

The refurbishment features suspended ceilings and recessed lights, gas-fired heating to radiators, floor ducting, double-glazing and carpets.

There are Toilets on each floor and a carpeted Reception area, providing access to both levels.

Car parking facilities are to both front and rear of the building.