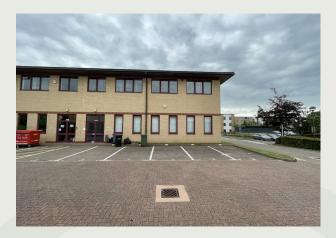

# To Let

Unit 3, Thame Park Business Centre, Wenman Road, Thame, OX9 3XA

Excellent Modern Office Space 3,711 Sq Ft Available With Good Parking Provisions.

Size: 3,711 Sq Ft

Rent: £51,950 Per Annum

Tel: 01844 261121

## Features:

- Well specified modern offices approx 3,711 Sq ft
- 16 allocated parking spaces
- Gas central heating
- Convenient location

EPC - C (57)

## Description

Well specified modern offices 3,711 Sq ft NIA arranged over ground and first floors.

The refurbishment features suspended ceilings and recessed lights, gas-fired heating to radiators, floor ducting, double-glazing and carpets.

There are Toilets on each floor and a carpeted Reception area, providing access to both levels.

Car parking facilities are to both front and rear of the building.