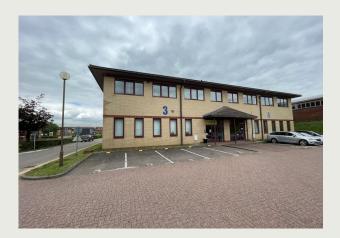

# To Let

Unit 3, Thame Park Business Centre, Wenman Road, Thame, OX9 3XA

Excellent Modern Office Space 3,711 Sq Ft Available With Good Parking Provisions.

Size: 3,711 Sq Ft

Rent: £51,950 Per Annum

Tel: 01844 261121

## Features:

- Well specified modern offices approx 3,711 Sq ft
- 16 allocated parking spaces
- Gas central heating
- Convenient location

EPC - C (57)

## Description

Well specified modern offices 3,711 Sq ft NIA arranged over ground and first floors.

The refurbishment features suspended ceilings and recessed lights, gas-fired heating to radiators, floor ducting, double-glazing and carpets.

There are Toilets on each floor and a carpeted Reception area, providing access to both levels.

Car parking facilities are to both front and rear of the building.