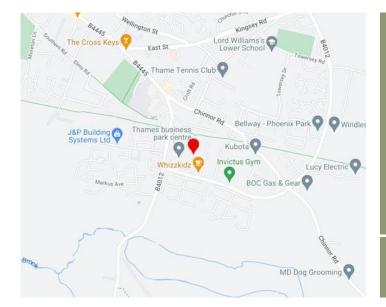

## Location

The Park is ideally located on the eastern side of the town with easy access to the M40 motorway at junction 6.