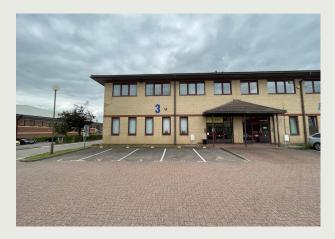

# To Let

Unit 3, Thame Park Business Centre, Wenman Road, Thame, OX9 3XA

Excellent Modern Office Space 3,711 Sq Ft Available With Good Parking Provisions.

Size: 3,711 Sq Ft

Rent: £51,950 Per Annum

Tel: 01844 261121

## Features:

- Well specified modern offices approx 3,711 Sq ft
- 16 allocated parking spaces
- Gas central heating
- Convenient location

EPC - C (57)

## Description

Well specified modern offices 3,711 Sq ft NIA arranged over ground and first floors.

The refurbishment features suspended ceilings and recessed lights, gas-fired heating to radiators, floor ducting, double-glazing and carpets.

There are Toilets on each floor and a carpeted Reception area, providing access to both levels.

Car parking facilities are to both front and rear of the building.