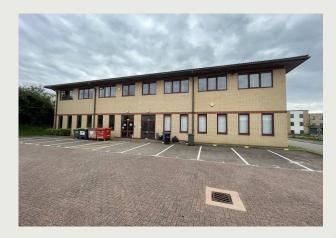

# To Let

Unit 3, Thame Park Business Centre, Wenman Road, Thame, OX9 3XA

Excellent Modern Office Space 3,711 Sq Ft Available With Good Parking Provisions.

Size: 3,711 Sq Ft

Rent: £51,950 Per Annum

Tel: 01844 261121

## Features:

- Well specified modern offices approx 3,711 Sq ft
- 16 allocated parking spaces
- Gas central heating
- Convenient location

EPC - C (57)

## Description

Well specified modern offices 3,711 Sq ft NIA arranged over ground and first floors.

The refurbishment features suspended ceilings and recessed lights, gas-fired heating to radiators, floor ducting, double-glazing and carpets.

There are Toilets on each floor and a carpeted Reception area, providing access to both levels.

Car parking facilities are to both front and rear of the building.