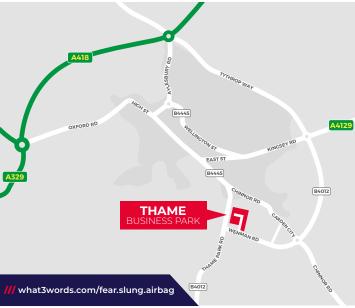

# LOCATION

Thame Business Park is located on the B4102 (Wenman Road). The Park is a mixed development of office, business and industrial / warehouse units totalling 120,000 sq ft and lies between J6 & J7 of the M40 connecting to London and Birmingham. Oxford is approximately 12 miles to the West and Aylesbury is approximately 10 miles to the East. Thame is served by Chiltern Railway at Haddenham & Thame Parkway with direct services to London Marylebone, Oxford and Birmingham.