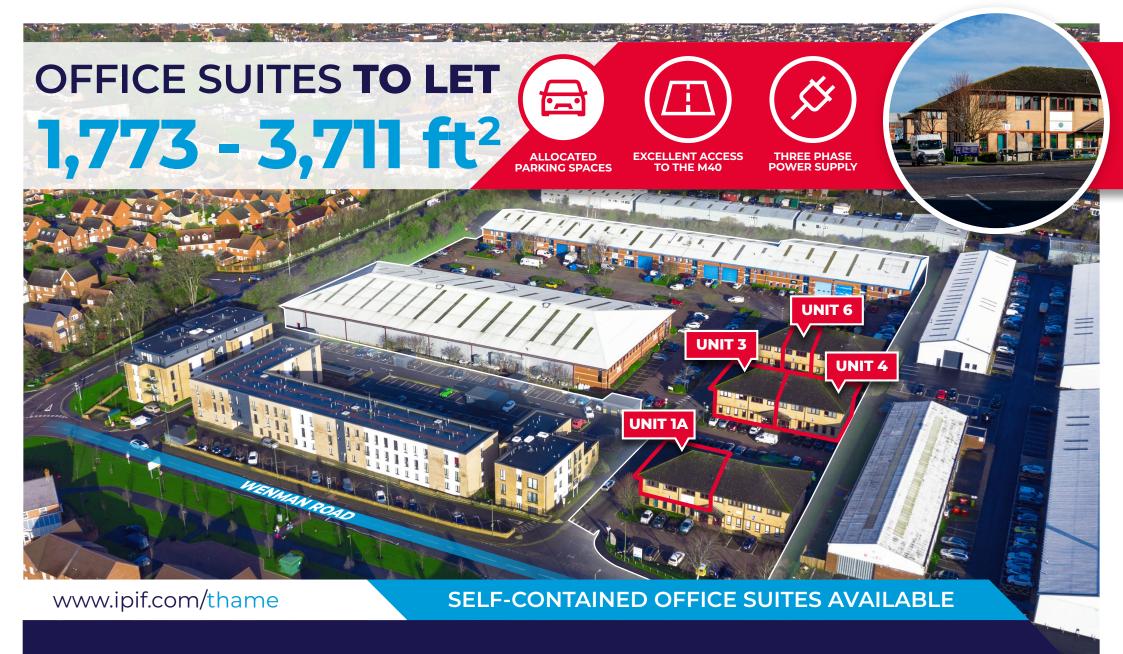

#### **DESCRIPTION**

The properties are comprised of self-contained, semi-detached office suites and business units in a prominent location towards the entrance of the estate, currently arranged to provide private office accommodation and a reception area.

### **ACCOMMODATION**

Available units comprise of the following gross internal areas (GIA):

|         | FT²   | M²    | EPC  |
|---------|-------|-------|------|
| UNIT 1A | 1,847 | 171.6 | C-57 |
| UNIT 3  | 3,711 | 344.8 | C-57 |
| UNIT 4  | 3,620 | 336.3 | C-59 |
| UNIT 6  | 1,773 | 164.7 | C-70 |