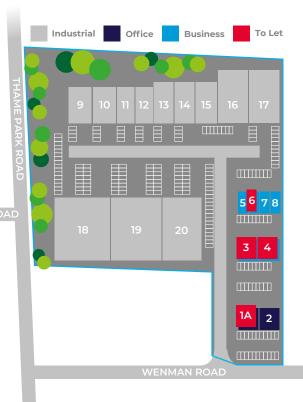

#### **DESCRIPTION**

The properties are comprised of self-contained, semi-detached office suites and business units in a prominent location towards the entrance of the estate, currently arranged to provide private office accommodation and a reception area.

### **ACCOMMODATION**

Available units comprise of the following gross internal areas (GIA):

|         | FT²   | M²    | EPC  |
|---------|-------|-------|------|
| UNIT 1A | 1,847 | 171.6 | C-57 |
| UNIT 3  | 3,711 | 344.8 | C-57 |
| UNIT 4  | 3,620 | 336.3 | C-59 |
| UNIT 6  | 1,773 | 164.7 | C-70 |