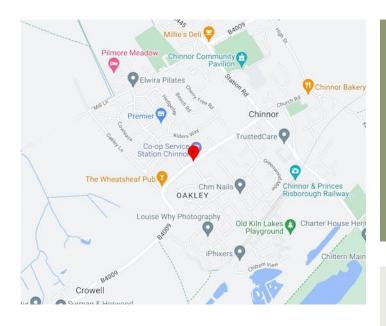

## Location

The premises are prominently located on the edge of the village and provide excellent access to the M40 motorway Junction 6 only approx. 3 miles away, Thame approx. 5 miles, Princes Risborough approx. 5 miles.