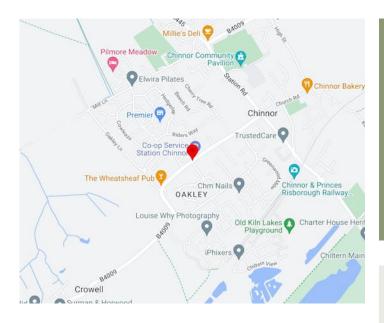

# Location

The premises are prominently located on the edge of the village and provide excellent access to the M40 motorway Junction 6 only approx. 3 miles away, Thame approx. 5 miles, Princes Risborough approx. 5 miles.