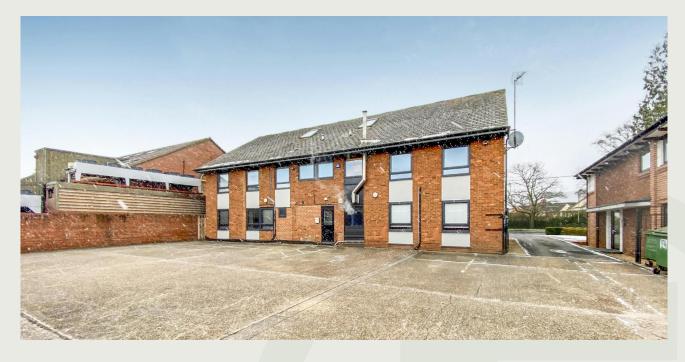

# To Let

Sanderum Centre, Oakley Road, Chinnor, OX39 4TW

A Modern Office Complex Offering Air-Conditioned Serviced Suites, Excellent Facilities And Parking.

Size: 337 - 830 Sq Ft

Rent: Rent On Application

# Location

The premises are prominently located on the edge of the village and provide excellent access to the M40 motorway Junction 6 only approx. 3 miles away, Thame approx. 5 miles, Princes Risborough approx. 5 miles.

## Description

A well specified modern office complex offering airconditioned serviced suites and a welcoming atmosphere.

Superb conference and training facilities are also available and there is excellent car parking on site. A range of suites is available on short-term flexible leases.

#### Features:

- Well specified serviced offices
- Prominent village location adj convenience store
- Conference and training facilities
- Access to M40 at Junction 6
- Excellent parking