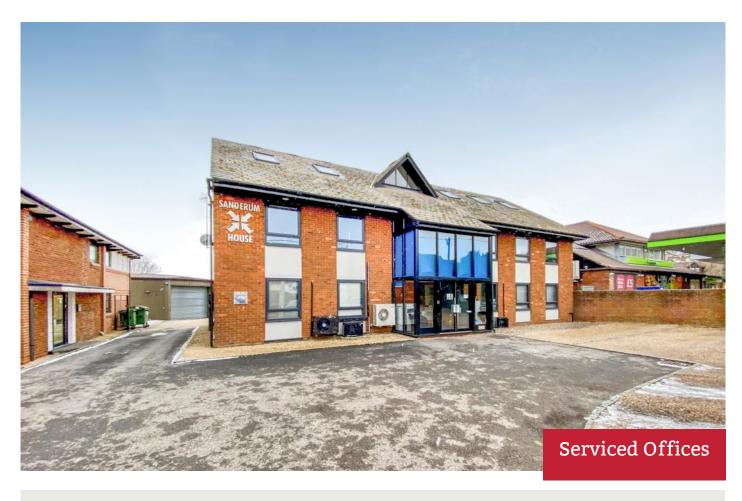

# To Let

Sanderum Centre, Oakley Road, Chinnor, OX39 4TW

A Modern Office Complex Offering Air-Conditioned Serviced Suites, Excellent Facilities And Parking.

Size: 337 - 830 Sq Ft

Rent: Rent On Application

## Description

A well specified modern office complex offering airconditioned serviced suites and a welcoming atmosphere.

Superb conference and training facilities are also available and there is excellent car parking on site. A range of suites is available on short-term flexible leases.

#### Features:

- Well specified serviced offices
- Prominent village location adj convenience store
- Conference and training facilities
- Access to M40 at Junction 6
- Excellent parking