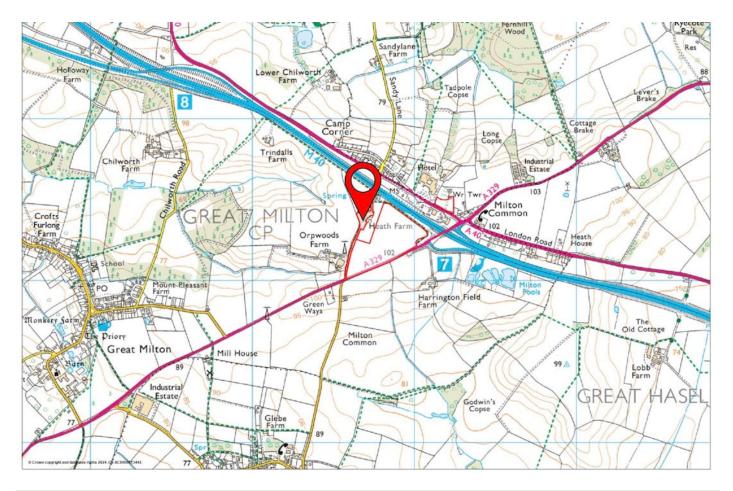

#### Location

The small complex of buildings is located at the end of a driveway adjacent to junction 7 of the M40 motorway, an extremely convenient location for Oxford, Thame and the M40.