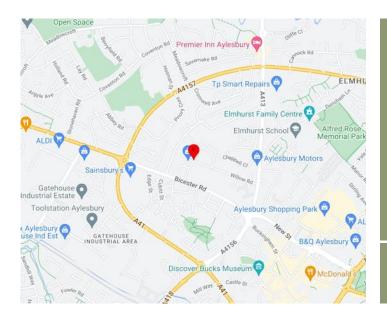

#### Location

Aylesbury is located approximately 44 miles northwest of central London, 23 miles from Oxford, 15 miles from Milton Keynes. Good motorway access to the M1 and M40 is available via the A41 and A418. The mainline railway station with service to London Marylebone is within a few minutes drive.