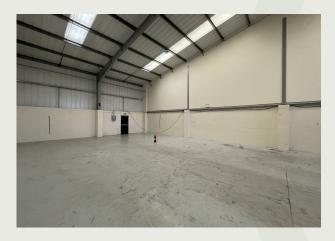

#### Features:

- 4.2m minimum eaves height
- Modern industrial warehouses
- Allocated parking
- 4 Units becoming available
- 1,561 Sq ft 3,189 Sq ft
- Roller shutter doors

## Description

We have 4 modern industrial warehouse units available on the Vale Industrial Estate which comprise modern single storey terraced buildings of steel portal frame construction.

All the units come with allocated parking and W/C's within the units.

Unit 4 - 2,466 Sq ft, available July 2024 Unit 9 - 2,470 Sq ft, available May 2024 Unit 16 - 1,561 Sq ft, available August 2024 Unit 26 - 3,189 Sq ft, available after refurbishment