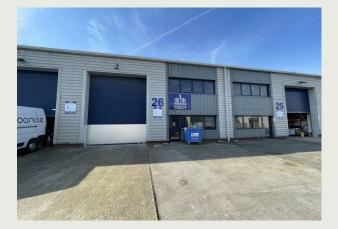

#### Features:

- 4.2m minimum eaves height
- Modern industrial warehouses
- Allocated parking
- 4 Units becoming available
- 1,561 Sq ft 3,189 Sq ft
- Roller shutter doors

Unit 4 - 2,466 Sq ft, available July 2024 Unit 9 - 2,470 Sq ft, available May 2024 Unit 16 - 1,561 Sq ft, available August 2024 Unit 26 - 3,189 Sq ft, available after refurbishment