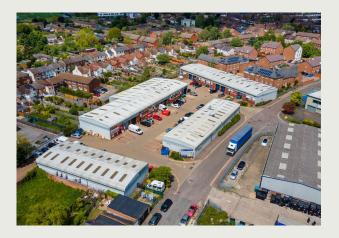

# To Let

Various Units, Vale Industrial Estate, Southern Road, Aylesbury, HP19 9EW

4 Units Of Various Sizes Becoming Available Between May And August 2024

Size: 1,561 - 3,189 Sq Ft Rent: £14.50 - £16.50 Per Sq Ft

## Description

We have 4 modern industrial warehouse units available on the Vale Industrial Estate which comprise modern single storey terraced buildings of steel portal frame construction.

All the units come with allocated parking and W/C's within the units.