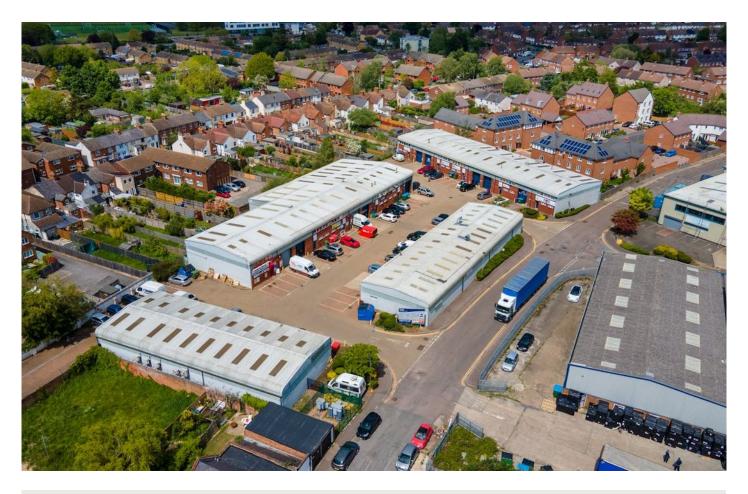

# To Let

Various Units, Vale Industrial Estate, Southern Road, Aylesbury, HP19 9EW

4 Units Of Various Sizes Becoming Available Between May And August 2024

Size: 1,561 - 3,189 Sq Ft Rent: £14.50 - £16.50 Per Sq Ft

## Description

We have 4 modern industrial warehouse units available on the Vale Industrial Estate which comprise modern single storey terraced buildings of steel portal frame construction.

All the units come with allocated parking and W/C's within the units.

Unit 4 - 2,466 Sq ft, available July 2024 Unit 9 - 2,470 Sq ft, available May 2024 Unit 16 - 1,561 Sq ft, available August 2024 Unit 26 - 3,189 Sq ft, available after refurbishment