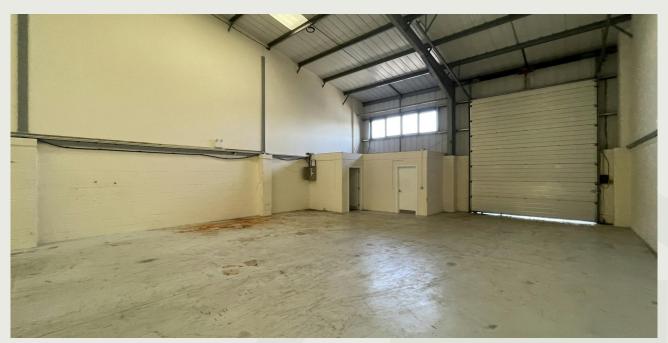

#### Features:

- 4.2m minimum eaves height
- Modern industrial warehouses
- Allocated parking
- 4 Units becoming available
- 1,561 Sq ft 3,189 Sq ft
- Roller shutter doors

## Description

We have 4 modern industrial warehouse units available on the Vale Industrial Estate which comprise modern single storey terraced buildings of steel portal frame construction.

All the units come with allocated parking and W/C's within the units.

Unit 4 - 2,466 Sq ft, available July 2024 Unit 9 - 2,470 Sq ft, available May 2024 Unit 16 - 1,561 Sq ft, available August 2024 Unit 26 - 3,189 Sq ft, available after refurbishment