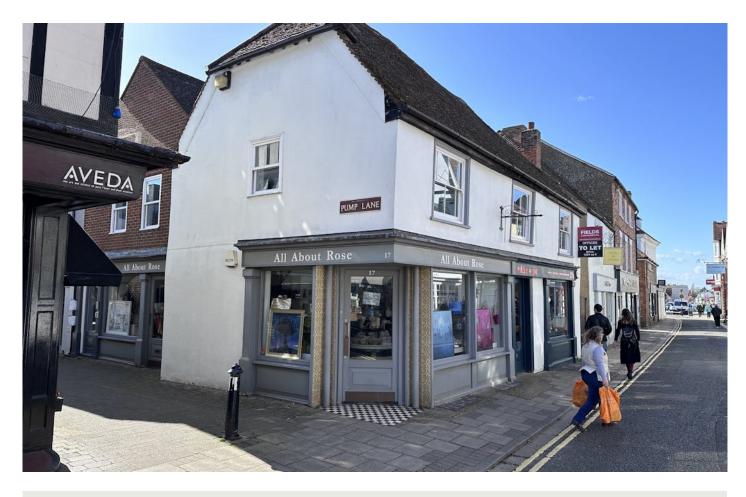

# To Let

17 Buttermarket, Thame, OX9 3EP

A Fine Corner Retail Unit In The Centre Of Town, Scope To Split Into Two Units

Size: 878 Sq Ft Rent: £22,500.00 Per Annum

Fields Commercial | The Old Saracen's Head | 7 Buttermarket | Thame | Oxfordshire | OX9 3EW

# Description

The location fronting Buttermarket with windows also alongside to Pump Lane provides excellent display options.

The premises are arranged as a main Retail area of 487 Sq ft with the remainder functioning as Office/Storage areas.

Within close proximity are Crew Clothing, White Stuff, Mint Velvet, Fat Face as well as a number of individual traders.