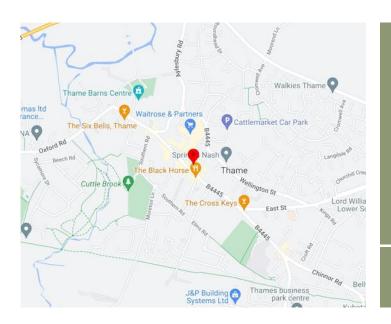

# Location

Thame is a historic market town, around 13 miles east of the city of Oxford and 10 miles southwest of the Buckinghamshire town of Aylesbury.