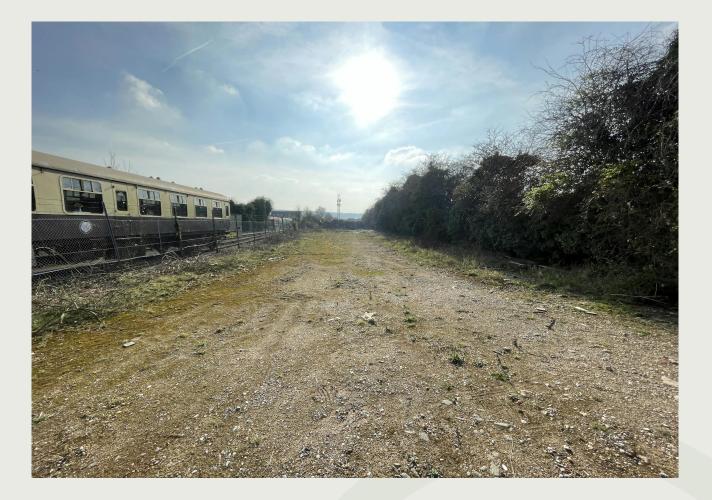

#### Description

A rarely available yard for open storage with access to both water and 3-phase power. There are no buildings present on the yard but use of storage containers / portacabins is permitted.

The yard measures approx. 0.91 acres with 0.51 acres of usable space. There is plenty of provision for parking and turning of vehicles.

This yard is available immediately and was previously occupied for 20 years by a single tenant for open storage of materials as well as portacabin offices.