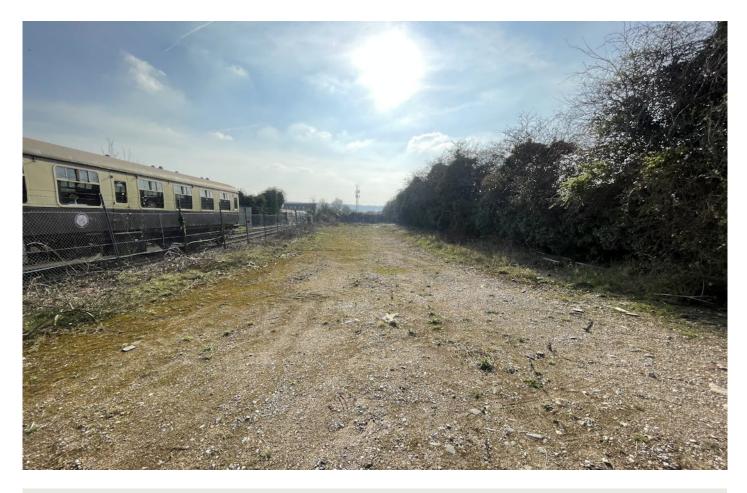

#### Description

A rarely available yard for open storage with access to both water and 3-phase power. There are no buildings present on the yard but use of storage containers / portacabins is permitted.

The yard measures approx. 0.91 acres with 0.51 acres of usable space. There is plenty of provision for parking and turning of vehicles.

This yard is available immediately and was previously occupied for 20 years by a single tenant for open storage of materials as well as portacabin offices.