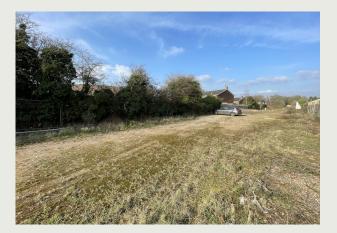

#### Description

A rarely available yard for open storage with access to both water and 3-phase power. There are no buildings present on the yard but use of storage containers / portacabins is permitted.

The yard measures approx. 0.91 acres with 0.51 acres of usable space. There is plenty of provision for parking and turning of vehicles.

This yard is available immediately and was previously occupied for 20 years by a single tenant for open storage of materials as well as portacabin offices.