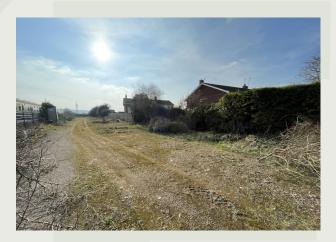

#### Description

A rarely available yard for open storage with access to both water and 3-phase power. There are no buildings present on the yard but use of storage containers / portacabins is permitted.

The yard measures approx. 0.91 acres with 0.51 acres of usable space. There is plenty of provision for parking and turning of vehicles.

This yard is available immediately and was previously occupied for 20 years by a single tenant for open storage of materials as well as portacabin offices.