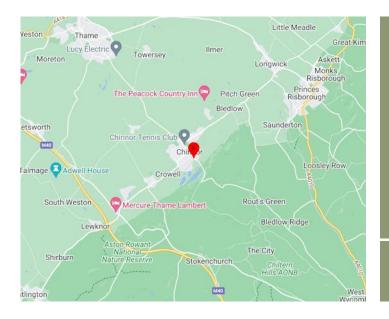

#### Location

This yard is located off of Station Road within the village of Chinnor. Lying 4 miles south east of Thame and only 4 miles to the M40, junction 6.