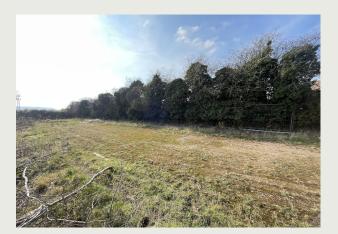

#### Description

A rarely available yard for open storage with access to both water and 3-phase power. There are no buildings present on the yard but use of storage containers / portacabins is permitted.

The yard measures approx. 0.91 acres with 0.51 acres of usable space. There is plenty of provision for parking and turning of vehicles.

This yard is available immediately and was previously occupied for 20 years by a single tenant for open storage of materials as well as portacabin offices.