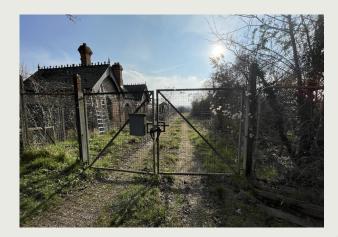

#### Location

This yard is located off of Station Road within the village of Chinnor. Lying 4 miles south east of Thame and only 4 miles to the M40, junction 6.

#### Description

A rarely available yard for open storage with access to both water and 3-phase power. There are no buildings present on the yard but use of storage containers / portacabins is permitted.