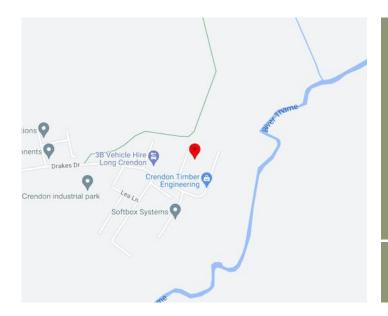

## Location

Crendon Industrial Estate is located approximately 5 miles from junction 7 and 8 of the M40 motorway, near Thame. This provides access to Oxford to the west, M25 and London to the south and the Midlands to the north.

The Park is located on the B4011, the main road between Thame & Bicester and is well-served by public transport links.