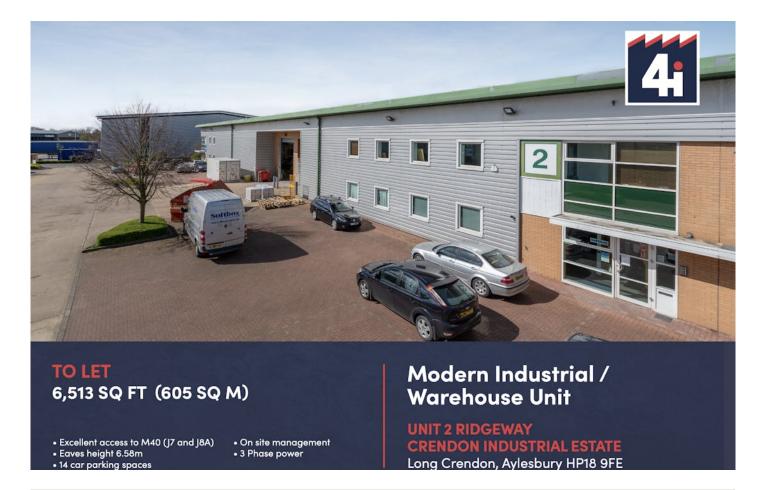

# To Let

2 Ridgeway, Crendon Industrial Estate, Long Crendon, HP18 9BF

A Modern Refurbished Industrial Unit With Offices On A Popular Estate

Size: 6,513 Sq Ft

Rent: Rent On Application

Tel: 01844 261121

Web: www.fieldscommercial.co.uk Email: enquiries@fields-property.co.uk

## Features:

- Industrial unit of 6,513 Sq ft
- Warehouse of approx. 4,734 sq ft
- Ground and First Floor Offices of 1,779 sq ft
- Eaves 6.58m
- Access to M40 at Junctions 7 and 8
- 14 car parking spaces

# Description

The accommodation is approx. 6,513 Sq ft, which includes Warehouse of approx. 4,734 Sq ft plus ground and first floor Offices, totalling 1,779 sq ft.

The building is constructed of steel portal frame and situated within a terraced block.

Externally, an open forecourt is provided to the front elevation with 14 car parking spaces and loading / unloading area.