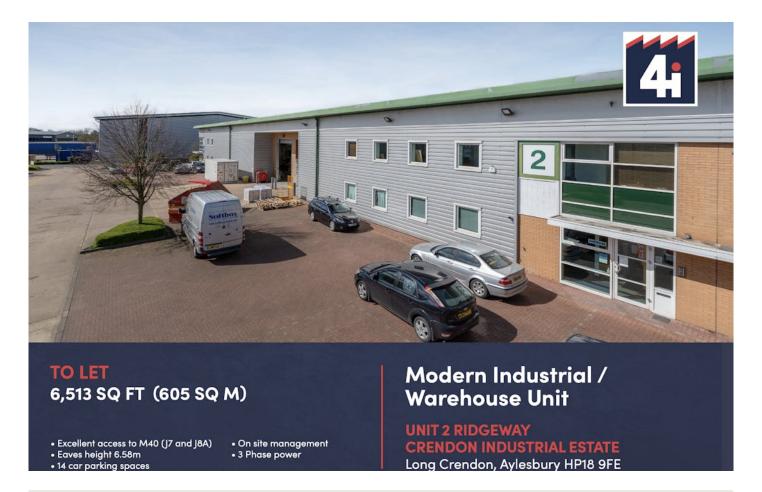

# To Let

2 Ridgeway, Crendon Industrial Estate, Long Crendon, HP18 9BF

A Modern Refurbished Industrial Unit With Offices On A Popular Estate

Size: 6,513 Sq Ft

Rent: Rent On Application

Tel: **01844 261121** 

## Features:

- Industrial unit of 6,513 Sq ft
- Warehouse of approx. 4,734 sq ft
- Ground and First Floor Offices of 1,779 sq ft
- Eaves 6.58m
- Access to M40 at Junctions 7 and 8
- 14 car parking spaces

## Description

The accommodation is approx. 6,513 Sq ft, which includes Warehouse of approx. 4,734 Sq ft plus ground and first floor Offices, totalling 1,779 sq ft.

The building is constructed of steel portal frame and situated within a terraced block.

Externally, an open forecourt is provided to the front elevation with 14 car parking spaces and loading / unloading area.