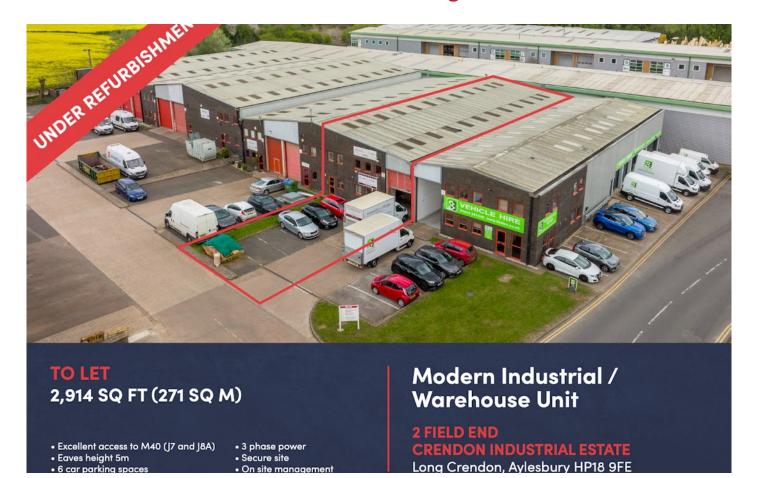

# To Let

2 Field End, Crendon Industrial Estate, Long Crendon, HP18 9EJ

A Refurbished Warehouse Unit Measuring Approx. 2,914 Sq Ft With 3-Phase Power And 5m Eaves

Size: 2,914 Sq Ft

Rent: Rent On Application

## Features:

- Modern industrial unit of approx. 2,914 sq ft GIA
- 3-phase power and 5m eaves height
- 6 parking spaces
- Secure site with on-site management
- Access to M40, J7 and 8

EPC - C (70)

# Description

The Warehouse area is approx. 2,914 Sq. ft. with vehicle-loading door and pedestrian access.

The buildings are of precast concrete frame construction, with pitched-roof feature profiled metal sheet cladding incorporating GRP roof lights. External elevations are principally formed from full-height facing brickwork and incorporate double-glazed, powder-coated metal-framed windows and doors.