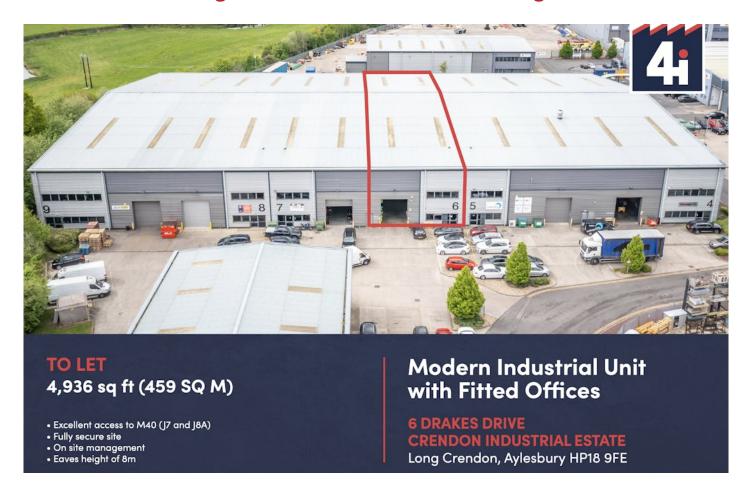

# To Let

6 Drakes Drive, Long Crendon Industrial Estate, Long Crendon, HP18 9FE

Warehouse Of 4,936 Sq Ft Including Offices On Popular Industrial Estate

Size: 4,936 Sq Ft

Rent: Rent On Application

Tel: **01844 261121** 

## Features:

- Industrial Unit totalling 4,936 Sq ft
- Warehouse of 3,750 Sq ft
- Ground and first floor Offices of 1,186Sq ft.
- Eaves height 8m
- Excellent access to M40, J7 and J8A
- Fully secure site

## Description

Industrial Unit totalling 4,936 Sq ft, including Warehouse of 3,750 Sq ft plus ground and first floor Offices of 1,186 Sq ft.

37.5kN / sq m floor loading and eaves height 8m with electric roller shutter.

Steel portal frame with profiled clad elevations and roof.

Fully-secure site with on-site management.