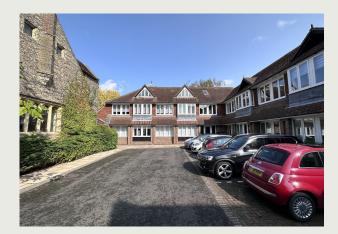

# To Let

Suites 3 & 5 Masters Court, Church Road, Thame, OX9 3FA

Two High Quality Office Suites Within An Attractive Detached And Refurbished Office Building Located In The Town Centre.

Size: 2,361 Sq Ft

# Description

Masters Court has five suites in total. The premises have undergone an extensive refurbishment with both the communal areas and individual suites having been modernised.

Suite 3 measuring 2,361 Sq ft is located on the first floor, and features a high spec Kitchen, air conditioning / warm air heating throughout, double glazing, suspended ceilings and raised access floors.

Suite 5 measuring approx. 858 Sq ft has the same specification other than a kitchen and is located on the second floor.

The suites benefit from 9 allocated car spaces and is situated in a superb central location alongside the Old Grammar School and Church. There is a very pleasant walkway to the town centre over the adjoining cricket ground.