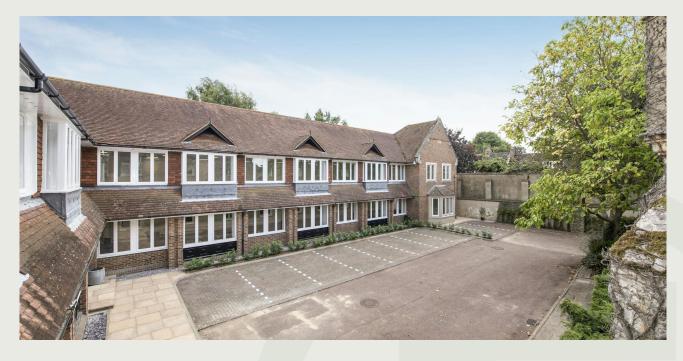

# To Let

Suites 3 & 5 Masters Court, Church Road, Thame, OX9 3FA

Two High Quality Office Suites Within An Attractive Detached And Refurbished Office Building Located In The Town Centre.

Size: 2,361 Sq Ft

# Description

Masters Court has five suites in total. The premises have undergone an extensive refurbishment with both the communal areas and individual suites having been modernised.

Suite 3 measuring 2,361 Sq ft is located on the first floor, and features a high spec Kitchen, air conditioning / warm air heating throughout, double glazing, suspended ceilings and raised access floors.

Suite 5 measuring approx. 858 Sq ft has the same specification other than a kitchen and is located on the second floor.

The suites benefit from 9 allocated car spaces and is situated in a superb central location alongside the Old Grammar School and Church. There is a very pleasant walkway to the town centre over the adjoining cricket ground.