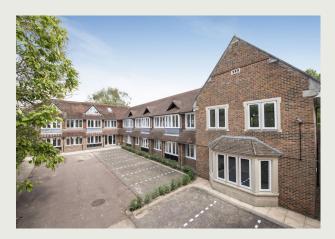

# To Let

Suites 3 & 5 Masters Court, Church Road, Thame, OX9 3FA

Two High Quality Office Suites Within An Attractive Detached And Refurbished Office Building Located In The Town Centre.

Size: 2,361 Sq Ft

# Description

Masters Court has five suites in total. The premises have undergone an extensive refurbishment with both the communal areas and individual suites having been modernised.

Suite 3 measuring 2,361 Sq ft is located on the first floor, and features a high spec Kitchen, air conditioning / warm air heating throughout, double glazing, suspended ceilings and raised access floors.

Suite 5 measuring approx. 858 Sq ft has the same specification other than a kitchen and is located on the second floor.

The suites benefit from 9 allocated car spaces and is situated in a superb central location alongside the Old Grammar School and Church. There is a very pleasant walkway to the town centre over the adjoining cricket ground.