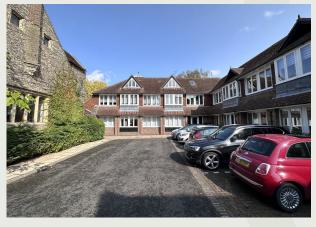

# Description

Masters Court has five suites in total. The premises have undergone an extensive refurbishment with both the communal areas and individual suites having been modernised.

Suite 3 measuring 2,361 Sq ft is located on the first floor, and features a high spec Kitchen, air conditioning / warm air heating throughout, double glazing, suspended ceilings and raised access floors.

Suite 5 measuring approx. 858 Sq ft has the same specification other than a kitchen and is located on the second floor.

The suites benefit from 9 allocated car spaces and is situated in a superb central location alongside the Old Grammar School and Church. There is a very pleasant walkway to the town centre over the adjoining cricket ground.