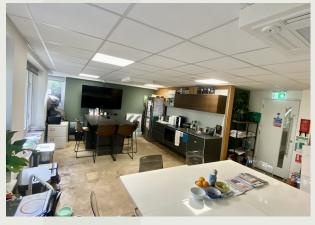

Suite 5 measuring approx. 858 Sq ft has the same specification other than a kitchen and is located on the second floor.

The suites benefit from 9 allocated car spaces and is situated in a superb central location alongside the Old Grammar School and Church. There is a very pleasant walkway to the town centre over the adjoining cricket ground.