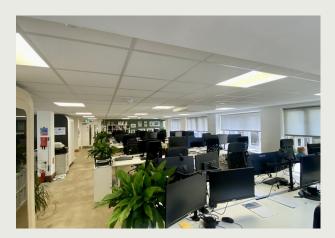

### Features:

- 2 High quality Office suites of approx. 2,361 Sq & 858 Sq ft
- Attractive building in superb central location
- High spec fit out, inc Kitchen, A/C, warm air heating & facilities
- 9 allocated car spaces
- Refurbished communal areas

# Description

Masters Court has five suites in total. The premises have undergone an extensive refurbishment with both the communal areas and individual suites having been modernised.

Suite 3 measuring 2,361 Sq ft is located on the first floor, and features a high spec Kitchen, air conditioning / warm air heating throughout, double glazing, suspended ceilings and raised access floors.