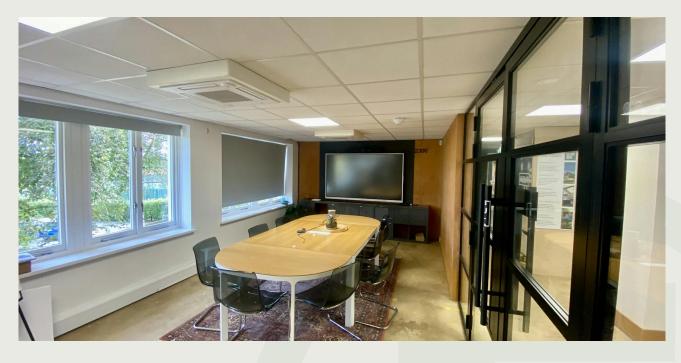

### Features:

- 2 High quality Office suites of approx. 2,361 Sq & 858 Sq ft
- Attractive building in superb central location
- High spec fit out, inc Kitchen, A/C, warm air heating & facilities
- 9 allocated car spaces
- Refurbished communal areas

# Description

Masters Court has five suites in total. The premises have undergone an extensive refurbishment with both the communal areas and individual suites having been modernised.

Suite 3 measuring 2,361 Sq ft is located on the first floor, and features a high spec Kitchen, air conditioning / warm air heating throughout, double glazing, suspended ceilings and raised access floors.