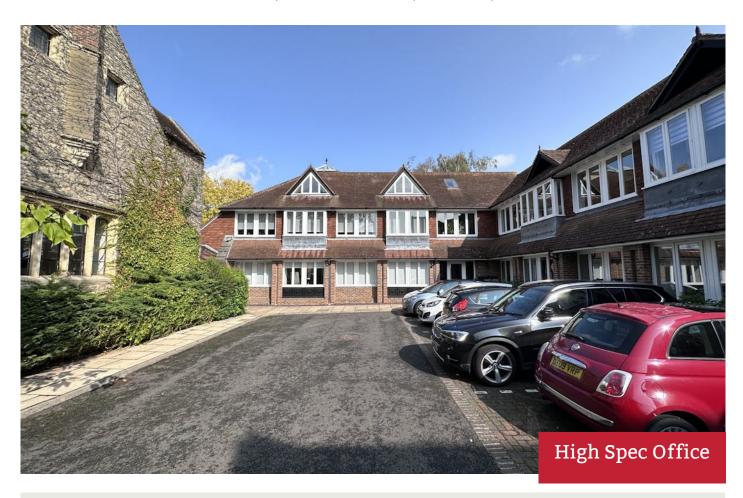

# To Let

Suites 3 & 5 Masters Court, Church Road, Thame, OX9 3FA

Two High Quality Office Suites Within An Attractive Detached And Refurbished Office Building Located In The Town Centre.

Size: 2,361 Sq Ft

# Description

Masters Court has five suites in total. The premises have undergone an extensive refurbishment with both the communal areas and individual suites having been modernised.

Suite 3 measuring 2,361 Sq ft is located on the first floor, and features a high spec Kitchen, air conditioning / warm air heating throughout, double glazing, suspended ceilings and raised access floors.

Suite 5 measuring approx. 858 Sq ft has the same specification other than a kitchen and is located on the second floor.

The suites benefit from 9 allocated car spaces and is situated in a superb central location alongside the Old Grammar School and Church. There is a very pleasant walkway to the town centre over the adjoining cricket ground.