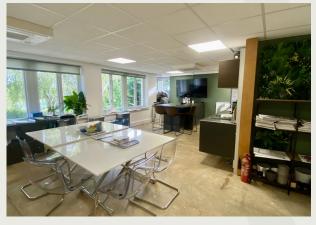

# Description

Masters Court has five suites in total. The premises have undergone an extensive refurbishment with both the communal areas and individual suites having been modernised.

Suite 3 measuring 2,361 Sq ft is located on the first floor, and features a high spec Kitchen, air conditioning / warm air heating throughout, double glazing, suspended ceilings and raised access floors.