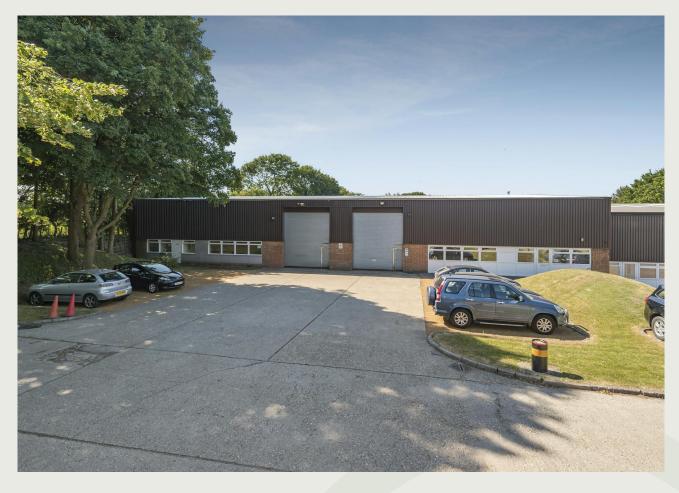

## Location

Two industrial units on a popular small estate on the edge of the town. Watlington is ideally located under 4 miles from junction 6 of the M40 motorway and the estate is on the western side of the town.

## Description

Two attractive industrial units in Cuxham Road of 5,918 Sq ft (Unit 4) and 5,952 Sq ft. (Unit 5).

The traditional units feature part-brick and partclad elevations and have the benefit of a fully insulated roof, Warehouse flooring, and the Offices feature new suspended ceilings, refitted Kitchen, Toilets and new floor coverings.

Roller shutter doors are installed with personal doors to the office areas which are contained within double glazed UPVC front-panelling. 3phase is installed. Car parking is to the front of the building and there is a further overflow area.