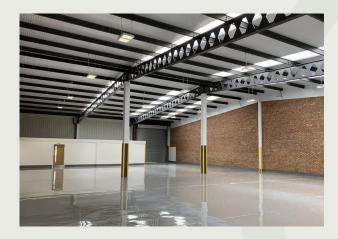

## Description

Two attractive industrial units in Cuxham Road of 5,918 Sq ft (Unit 4) and 5,952 Sq ft. (Unit 5).

The traditional units feature part-brick and partclad elevations and have the benefit of a fully insulated roof, Warehouse flooring, and the Offices feature new suspended ceilings, refitted Kitchen, Toilets and new floor coverings.

Roller shutter doors are installed with personal doors to the office areas which are contained within double glazed UPVC front-panelling. 3phase is installed. Car parking is to the front of the building and there is a further overflow area.