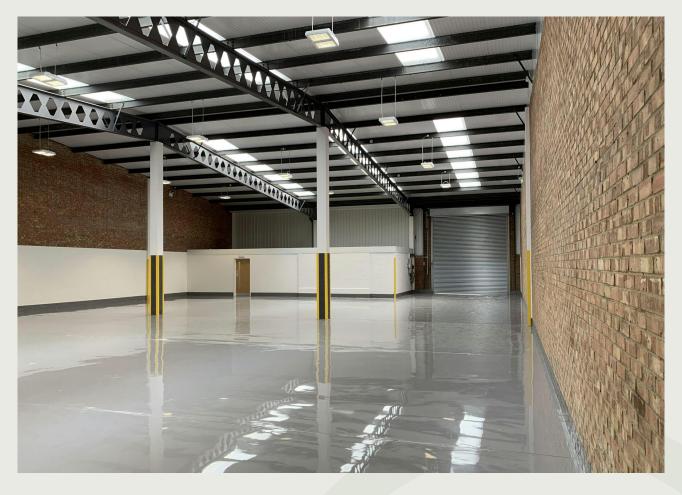

## Description

Two attractive industrial units in Cuxham Road of 5,918 Sq ft (Unit 4) and 5,952 Sq ft. (Unit 5).

The traditional units feature part-brick and partclad elevations and have the benefit of a fully insulated roof, Warehouse flooring, and the Offices feature new suspended ceilings, refitted Kitchen, Toilets and new floor coverings.

Roller shutter doors are installed with personal doors to the office areas which are contained within double glazed UPVC front-panelling. 3phase is installed. Car parking is to the front of the building and there is a further overflow area.