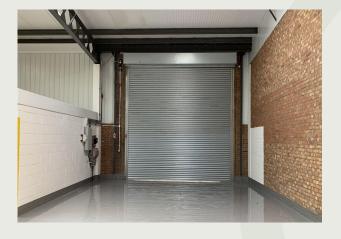

Roller shutter doors are installed with personal doors to the office areas which are contained within double glazed UPVC front-panelling. 3phase is installed. Car parking is to the front of the building and there is a further overflow area.