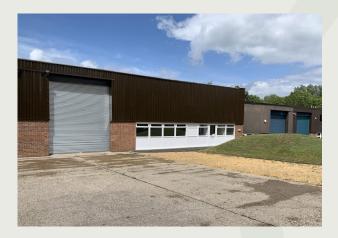

## Location

Two industrial units on a popular small estate on the edge of the town. Watlington is ideally located under 4 miles from junction 6 of the M40 motorway and the estate is on the western side of the town.

## Description

Two attractive industrial units in Cuxham Road of 5,918 Sq ft (Unit 4) and 5,952 Sq ft. (Unit 5).

The traditional units feature part-brick and partclad elevations and have the benefit of a fully insulated roof, Warehouse flooring, and the Offices feature new suspended ceilings, refitted Kitchen, Toilets and new floor coverings.

Roller shutter doors are installed with personal doors to the office areas which are contained within double glazed UPVC front-panelling. 3phase is installed. Car parking is to the front of the building and there is a further overflow area.