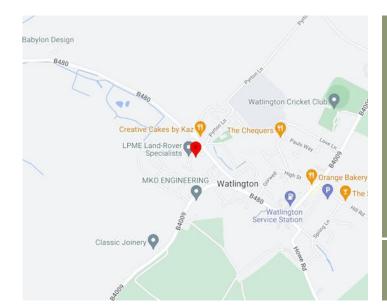

## Location

Two industrial units on a popular small estate on the edge of the town. Watlington is ideally located under 4 miles from junction 6 of the M40 motorway and the estate is on the western side of the town.