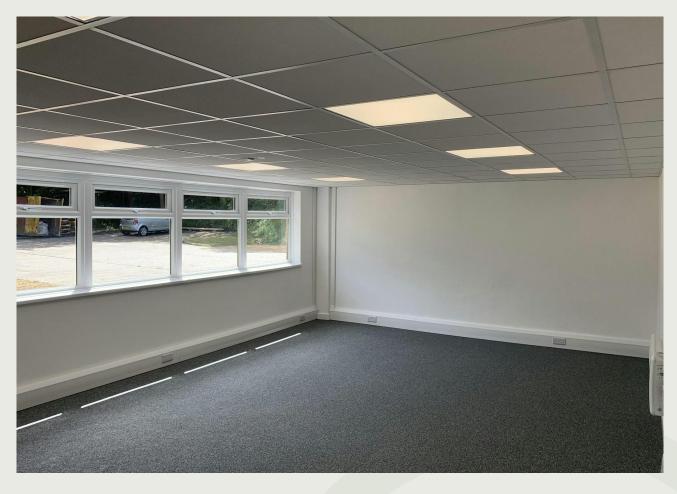

## Description

Two attractive industrial units in Cuxham Road of 5,918 Sq ft (Unit 4) and 5,952 Sq ft. (Unit 5).

The traditional units feature part-brick and partclad elevations and have the benefit of a fully insulated roof, Warehouse flooring, and the Offices feature new suspended ceilings, refitted Kitchen, Toilets and new floor coverings.

Roller shutter doors are installed with personal doors to the office areas which are contained within double glazed UPVC front-panelling. 3phase is installed. Car parking is to the front of the building and there is a further overflow area.