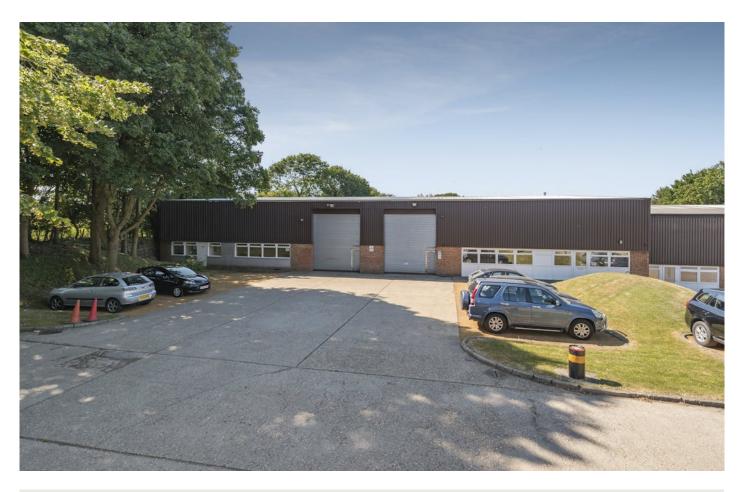

## Location

Two industrial units on a popular small estate on the edge of the town. Watlington is ideally located under 4 miles from junction 6 of the M40 motorway and the estate is on the western side of the town.

## Description

Two attractive industrial units in Cuxham Road of 5,918 Sq ft (Unit 4) and 5,952 Sq ft. (Unit 5).

The traditional units feature part-brick and partclad elevations and have the benefit of a fully insulated roof, Warehouse flooring, and the Offices feature new suspended ceilings, refitted Kitchen, Toilets and new floor coverings.

Roller shutter doors are installed with personal doors to the office areas which are contained within double glazed UPVC front-panelling. 3phase is installed. Car parking is to the front of the building and there is a further overflow area.