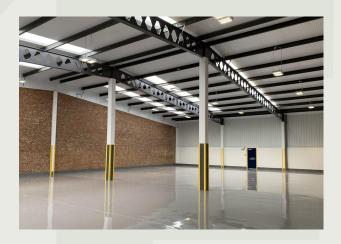

## Description

Two attractive industrial units in Cuxham Road of 5,918 Sq ft (Unit 4) and 5,952 Sq ft. (Unit 5).

The traditional units feature part-brick and partclad elevations and have the benefit of a fully insulated roof, Warehouse flooring, and the Offices feature new suspended ceilings, refitted Kitchen, Toilets and new floor coverings.

Roller shutter doors are installed with personal doors to the office areas which are contained within double glazed UPVC front-panelling. 3phase is installed. Car parking is to the front of the building and there is a further overflow area.