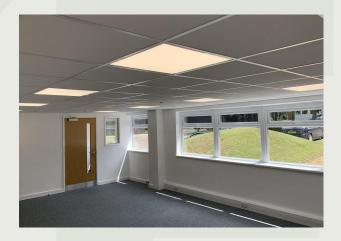

## Description

Two attractive industrial units in Cuxham Road of 5,918 Sq ft (Unit 4) and 5,952 Sq ft. (Unit 5).

The traditional units feature part-brick and partclad elevations and have the benefit of a fully insulated roof, Warehouse flooring, and the Offices feature new suspended ceilings, refitted Kitchen, Toilets and new floor coverings.