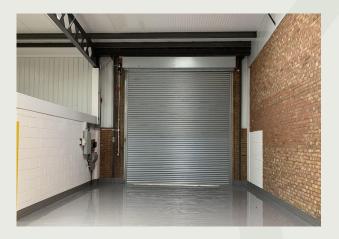

## Description

Two attractive industrial units in Cuxham Road of 5,918 Sq ft (Unit 4) and 5,952 Sq ft. (Unit 5).

The traditional units feature part-brick and partclad elevations and have the benefit of a fully insulated roof, Warehouse flooring, and the Offices feature new suspended ceilings, refitted Kitchen, Toilets and new floor coverings.

Roller shutter doors are installed with personal doors to the office areas which are contained within double glazed UPVC front-panelling. 3-phase is installed. Car parking is to the front of the building and there is a further overflow area.