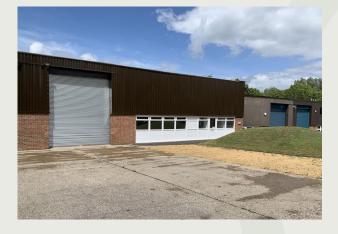

# To Let

Units A4 And A5, Watlington Industrial Estate, Watlington, OX49 5NA

Rarely Available Industrial Units On A Popular Estate

Size: 5,918 - 11,870 Sq Ft Rent: £10.50 Per Sq Ft

Web: www.fieldscommercial.co.uk
Email: enquiries@fields-property.co.uk

## Location

Two industrial units on a popular small estate on the edge of the town. Watlington is ideally located under 4 miles from junction 6 of the M40 motorway and the estate is on the western side of the town.

## Description

Two attractive industrial units in Cuxham Road of 5,918 Sq ft (Unit 4) and 5,952 Sq ft. (Unit 5).

The traditional units feature part-brick and partclad elevations and have the benefit of a fully insulated roof, Warehouse flooring, and the Offices feature new suspended ceilings, refitted Kitchen, Toilets and new floor coverings.