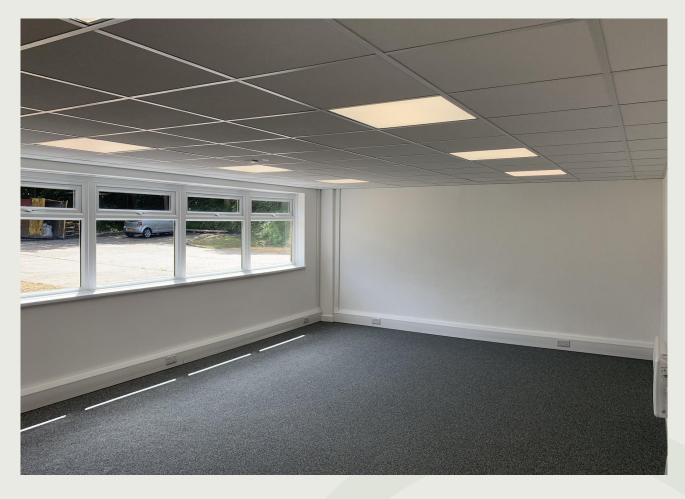

## Description

Two attractive industrial units in Cuxham Road of 5,918 Sq ft (Unit 4) and 5,952 Sq ft. (Unit 5).

The traditional units feature part-brick and partclad elevations and have the benefit of a fully insulated roof, Warehouse flooring, and the Offices feature new suspended ceilings, refitted Kitchen, Toilets and new floor coverings.