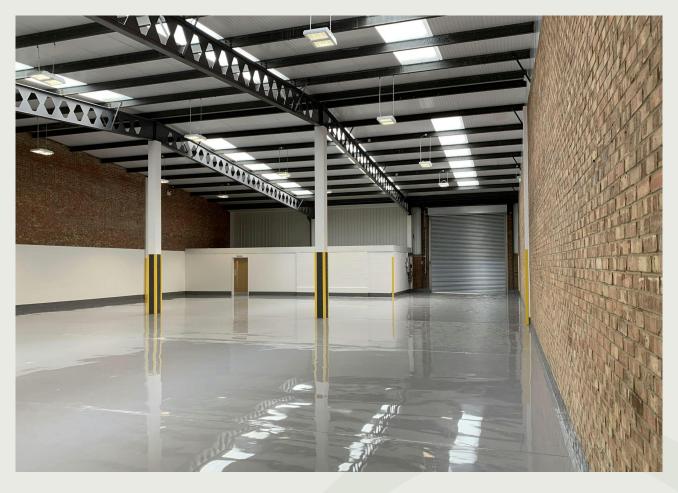

## Description

Two attractive industrial units in Cuxham Road of 5,918 Sq ft (Unit 4) and 5,952 Sq ft. (Unit 5).

The traditional units feature part-brick and partclad elevations and have the benefit of a fully insulated roof, Warehouse flooring, and the Offices feature new suspended ceilings, refitted Kitchen, Toilets and new floor coverings.

Roller shutter doors are installed with personal doors to the office areas which are contained within double glazed UPVC front-panelling. 3-phase is installed. Car parking is to the front of the building and there is a further overflow area.