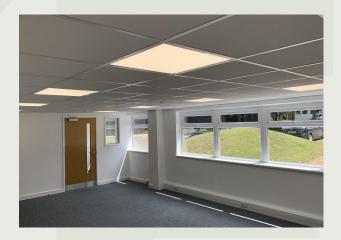

## Description

Two attractive industrial units in Cuxham Road of 5,918 Sq ft (Unit 4) and 5,952 Sq ft. (Unit 5).

The traditional units feature part-brick and partclad elevations and have the benefit of a fully insulated roof, Warehouse flooring, and the Offices feature new suspended ceilings, refitted Kitchen, Toilets and new floor coverings.