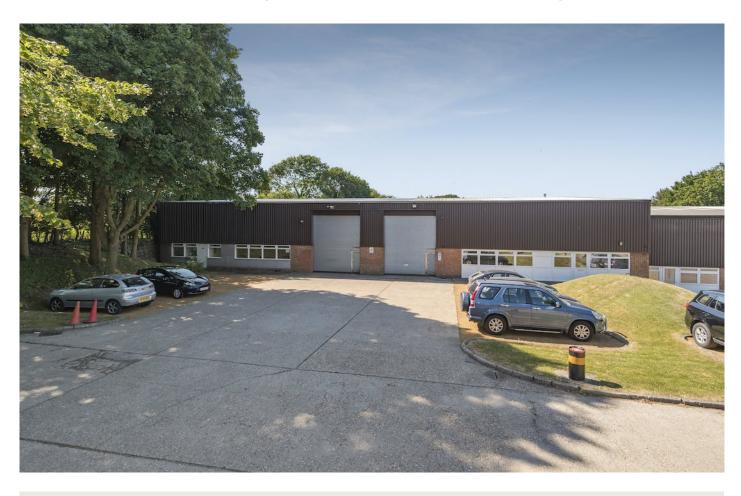

## Location

Two industrial units on a popular small estate on the edge of the town. Watlington is ideally located under 4 miles from junction 6 of the M40 motorway and the estate is on the western side of the town.

## Description

Two attractive industrial units in Cuxham Road of 5,918 Sq ft (Unit 4) and 5,952 Sq ft. (Unit 5).

The traditional units feature part-brick and partclad elevations and have the benefit of a fully insulated roof, Warehouse flooring, and the Offices feature new suspended ceilings, refitted Kitchen, Toilets and new floor coverings.

Roller shutter doors are installed with personal doors to the office areas which are contained within double glazed UPVC front-panelling. 3-phase is installed. Car parking is to the front of the building and there is a further overflow area.