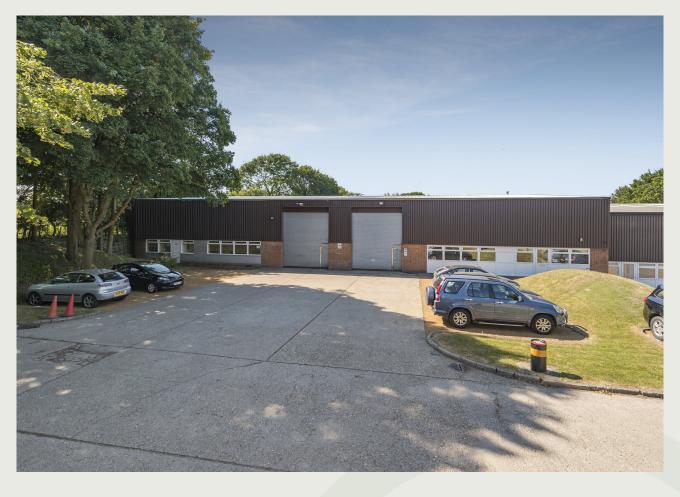

## Location

Two industrial units on a popular small estate on the edge of the town. Watlington is ideally located under 4 miles from junction 6 of the M40 motorway and the estate is on the western side of the town.

## Description

Two attractive industrial units in Cuxham Road of 5,918 Sq ft (Unit 4) and 5,952 Sq ft. (Unit 5).

The traditional units feature part-brick and partclad elevations and have the benefit of a fully insulated roof, Warehouse flooring, and the Offices feature new suspended ceilings, refitted Kitchen, Toilets and new floor coverings.

Roller shutter doors are installed with personal doors to the office areas which are contained within double glazed UPVC front-panelling. 3-phase is installed. Car parking is to the front of the building and there is a further overflow area.