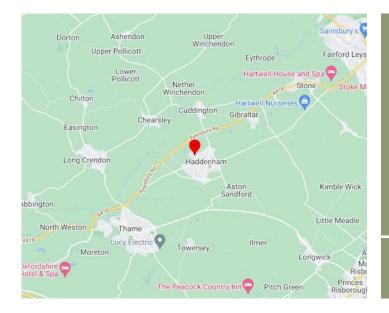

## Location

Haddenham Business Park has direct access to the A418 and the M40 junctions 7 and 8 within 7 miles.

Within walking distance of Haddenham and Thame Parkway Railway station giving access to London Marylebone/Birmingham Snowhill via Chiltern Railway.