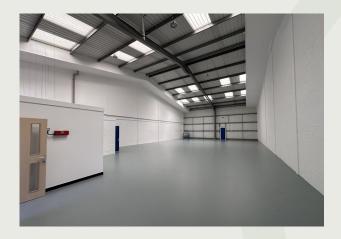

## Features:

- Modern Warehouse Unit 3,400 Sq ft GIA Approx.
- 6m Eaves, 8m apex
- 3 Office, WC & Kitchenette
- 3 phase power, painted floor, LED lighting & warehouse heater
- 9 Car Spaces

EPC - D (84)

## Description

A modern warehouse unit on the popular Haddenham Business Park.

The Unit measures approx. 3,400 Sq ft GIA including Office, kitchenette and WC.

Roller shutter door 4.4m x 4.3m

3 phase power

Painted floor, LED warehouse lighting translucent roof lights

Warehouse heater

Warehouse dimensions approx. 24.8m x 12.8m.