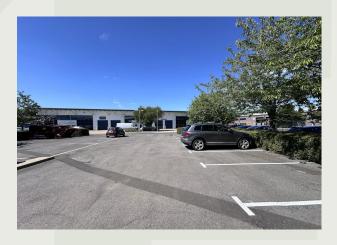

## Features:

- Modern Warehouse Unit 3,400 Sq ft GIA Approx.
- 6m Eaves, 8m apex
- 3 Office, WC & Kitchenette
- 3 phase power, painted floor, LED lighting & warehouse heater
- 9 Car Spaces

EPC - D (84)

## Location

Haddenham Business Park has direct access to the A418 and the M40 junctions 7 and 8 within 7 miles.

Within walking distance of Haddenham and Thame Parkway Railway station giving access to London Marylebone/Birmingham Snowhill via Chiltern Railway.