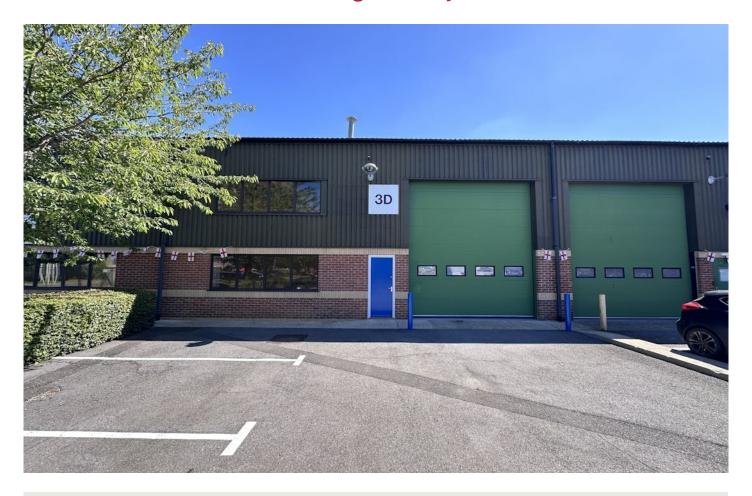

# To Let

3D Haddenham Business Park, Pegasus Way, Haddenham, HP17 8LJ

Modern Warehouse Unit 3,400 Sq Ft Approx On Popular Estate With Good Parking

Size: 3,400 Sq Ft

Rent: £42,500 Per Annum

Web: www.fieldscommercial.co.uk
Email: enquiries@fields-property.co.uk

## Features:

- Modern Warehouse Unit 3,400 Sq ft GIA Approx.
- 6m Eaves, 8m apex
- 3 Office, WC & Kitchenette
- 3 phase power, painted floor, LED lighting & warehouse heater
- 9 Car Spaces

EPC - D (84)

## Description

A modern warehouse unit on the popular Haddenham Business Park.

The Unit measures approx. 3,400 Sq ft GIA including Office, kitchenette and WC.

Roller shutter door 4.4m x 4.3m

3 phase power