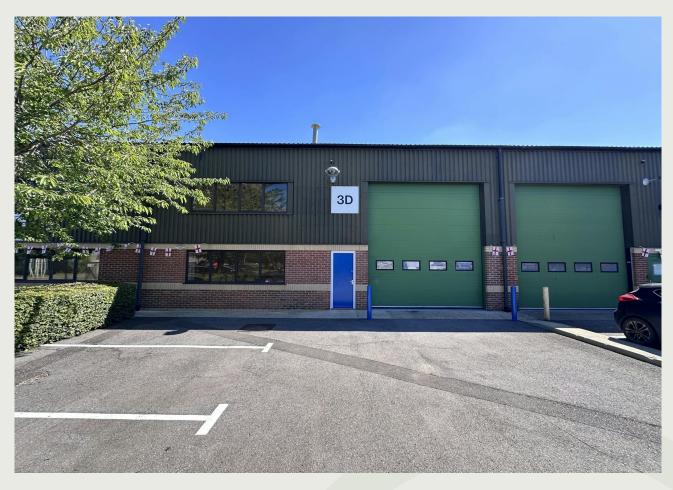

# To Let

3D Haddenham Business Park, Pegasus Way, Haddenham, HP17 8LJ

Modern Warehouse Unit 3,400 Sq Ft Approx On Popular Estate With Good Parking

Size: 3,400 Sq Ft

Rent: £42,500 Per Annum

Web: www.fieldscommercial.co.uk
Email: enquiries@fields-property.co.uk

## Features:

- Modern Warehouse Unit 3,400 Sq ft GIA Approx.
- 6m Eaves, 8m apex
- 3 Office, WC & Kitchenette
- 3 phase power, painted floor, LED lighting & warehouse heater
- 9 Car Spaces

EPC - D (84)

## Description

A modern warehouse unit on the popular Haddenham Business Park.

The Unit measures approx. 3,400 Sq ft GIA including Office, kitchenette and WC.

Roller shutter door 4.4m x 4.3m

3 phase power