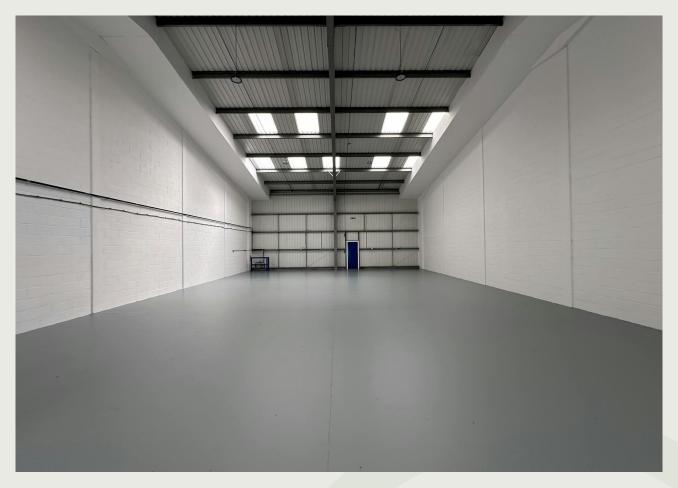

## Features:

- Modern Warehouse Unit 3,400 Sq ft GIA Approx.
- 6m Eaves, 8m apex
- 3 Office, WC & Kitchenette
- 3 phase power, painted floor, LED lighting & warehouse heater
- 9 Car Spaces

EPC - D (84)

## Description

A modern warehouse unit on the popular Haddenham Business Park.

The Unit measures approx. 3,400 Sq ft GIA including Office, kitchenette and WC.

Roller shutter door 4.4m x 4.3m

3 phase power

Painted floor, LED warehouse lighting translucent roof lights

Warehouse heater

Warehouse dimensions approx. 24.8m x 12.8m.