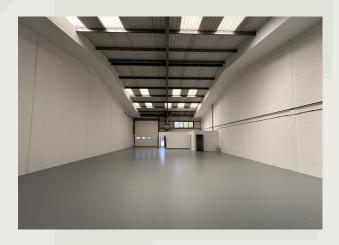

## Features:

- Modern Warehouse Unit 3,400 Sq ft GIA Approx.
- 6m Eaves, 8m apex
- 3 Office, WC & Kitchenette
- 3 phase power, painted floor, LED lighting & warehouse heater
- 9 Car Spaces

EPC - D (84)

## Description

A modern warehouse unit on the popular Haddenham Business Park.

The Unit measures approx. 3,400 Sq ft GIA including Office, kitchenette and WC.

Roller shutter door 4.4m x 4.3m

3 phase power

Painted floor, LED warehouse lighting translucent roof lights

Warehouse heater

Warehouse dimensions approx. 24.8m x 12.8m.