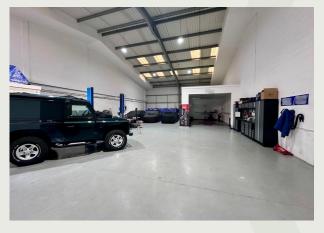

### Features:

- Modern Warehouse Unit 3,400 Sq ft GIA Approx.
- 6m Eaves, 8m apex
- 3 Office, WC & Kitchenette
- 3 phase power, painted floor, LED lighting & warehouse heater
- 9 Car Spaces

EPC - D (84)

## Description

A modern warehouse unit on the popular Haddenham Business Park.

The Unit measures approx. 3,400 Sq ft GIA including Office, kitchenette and WC.

Roller shutter door 4.4m x 4.3m

3 phase power

Painted floor, LED warehouse lighting translucent roof lights

Warehouse heater

Warehouse dimensions approx. 24.8m x 12.8m.