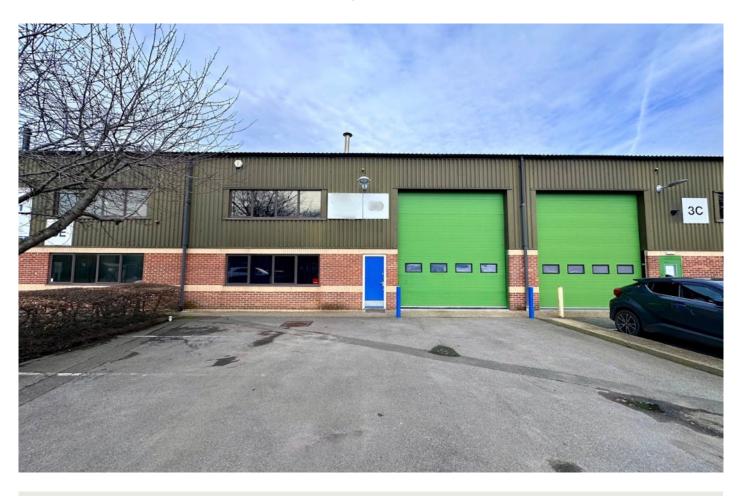

# To Let

3D Haddenham Business Park, Pegasus Way, Haddenham, HP17 8LJ

Modern Warehouse Unit 3,400 Sq Ft Approx On Popular Estate With Good Parking

Size: 3,400 Sq Ft

Rent: £42,500 Per Annum

Tel: **01844 261121** 

### Features:

- Modern Warehouse Unit 3,400 Sq ft GIA Approx.
- 6m Eaves, 8m apex
- 3 Office, WC & Kitchenette
- 3 phase power, painted floor, LED lighting & warehouse heater
- 9 Car Spaces

EPC - D (84)

## Description

A modern warehouse unit on the popular Haddenham Business Park.

The Unit measures approx. 3,400 Sq ft GIA including Office, kitchenette and WC.

Roller shutter door 4.4m x 4.3m

3 phase power