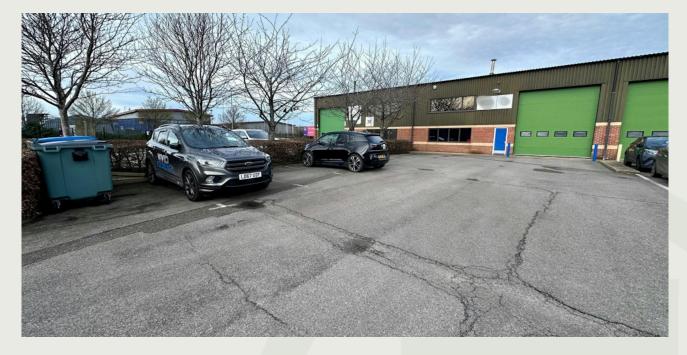

# To Let

3D Haddenham Business Park, Pegasus Way, Haddenham, HP17 8LJ

Modern Warehouse Unit 3,400 Sq Ft Approx On Popular Estate With Good Parking

Size: 3,400 Sq Ft

Rent: £42,500 Per Annum

Tel: **01844 261121** 

### Features:

- Modern Warehouse Unit 3,400 Sq ft GIA Approx.
- 6m Eaves, 8m apex
- 3 Office, WC & Kitchenette
- 3 phase power, painted floor, LED lighting & warehouse heater
- 9 Car Spaces

EPC - D (84)