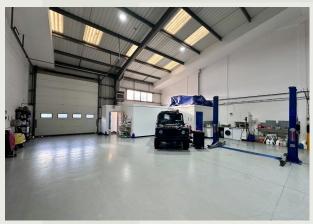

### Features:

- Modern Warehouse Unit 3,400 Sq ft GIA Approx.
- 6m Eaves, 8m apex
- 3 Office, WC & Kitchenette
- 3 phase power, painted floor, LED lighting & warehouse heater
- 9 Car Spaces

EPC - D (84)

## Description

A modern warehouse unit on the popular Haddenham Business Park.

The Unit measures approx. 3,400 Sq ft GIA including Office, kitchenette and WC.

Roller shutter door 4.4m x 4.3m

3 phase power

Painted floor, LED warehouse lighting translucent roof lights

Warehouse heater

Warehouse dimensions approx. 24.8m x 12.8m.