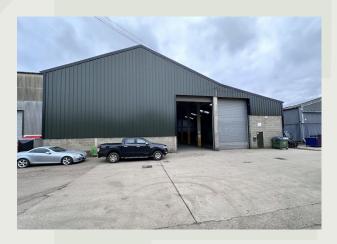

# To Let

Unit 1A (1) & Unit 2 Lys Mill, Howe Road, Watlington, OX49 5EQ

Two Economical Industrial Unit Of 6,100 Sq Ft And 6,243 Sq Ft GIA For Warehouse/Storage With 3-Phase Power And Part 7m Eaves.

Size: 6,100 - 12,343 Sq Ft Rent: Rent On Application

## Description

Two Warehouse/Storage Units of approximately 6,100 sq ft and 6,243 sq ft GIA with 7m eaves in part, 3-phase power, 2 roller shutter doors 5.2m high x 4.4m wide, plus personnel door.

2 car spaces per unit plus overflow parking and onsite Café and facilities.