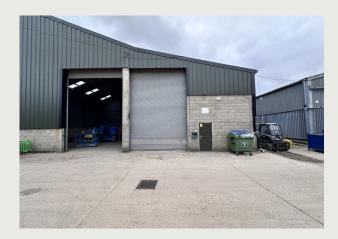

## Description

Two Warehouse/Storage Units of approximately 6,100 sq ft and 6,243 sq ft GIA with 7m eaves in part, 3-phase power, 2 roller shutter doors 5.2m high x 4.4m wide, plus personnel door.

2 car spaces per unit plus overflow parking and onsite Café and facilities.