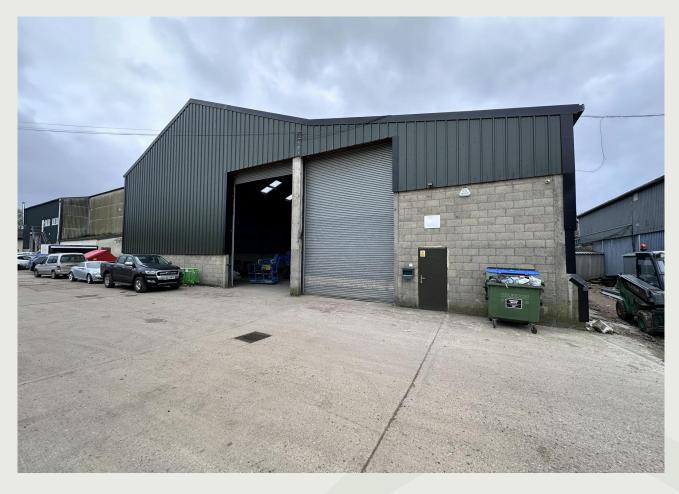

## Description

Two Warehouse/Storage Units of approximately 6,100 sq ft and 6,243 sq ft GIA with 7m eaves in part, 3-phase power, 2 roller shutter doors 5.2m high x 4.4m wide, plus personnel door.

2 car spaces per unit plus overflow parking and onsite Café and facilities.