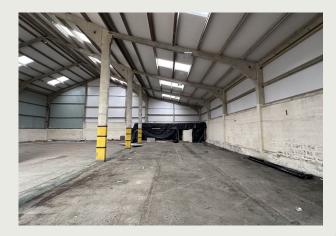

## Description

Two Warehouse/Storage Units of approximately 6,100 sq ft and 6,243 sq ft GIA with 7m eaves in part, 3-phase power, 2 roller shutter doors 5.2m high x 4.4m wide, plus personnel door.

2 car spaces per unit plus overflow parking and onsite Café and facilities.