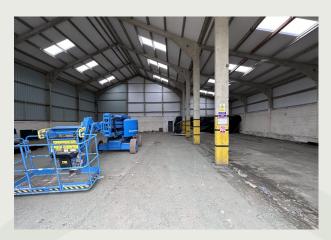

# To Let

Unit 1A (1) & Unit 2 Lys Mill, Howe Road, Watlington, OX49 5EQ

Two Economical Industrial Unit Of 6,100 Sq Ft And 6,243 Sq Ft GIA For Warehouse/Storage With 3-Phase Power And Part 7m Eaves.

Size: 6,100 - 12,343 Sq Ft Rent: Rent On Application

## Description

Two Warehouse/Storage Units of approximately 6,100 sq ft and 6,243 sq ft GIA with 7m eaves in part, 3-phase power, 2 roller shutter doors 5.2m high x 4.4m wide, plus personnel door.

2 car spaces per unit plus overflow parking and onsite Café and facilities.