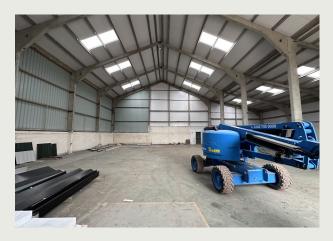

## Description

Two Warehouse/Storage Units of approximately 6,100 sq ft and 6,243 sq ft GIA with 7m eaves in part, 3-phase power, 2 roller shutter doors 5.2m high x 4.4m wide, plus personnel door.

2 car spaces per unit plus overflow parking and onsite Café and facilities.

## Features:

- Economical Warehouse/Storage units available together or individually
- 6,100 Sq ft to 12,343 Sq ft
- 3 phase power & 5-7m eaves
- On-site Cafe and facilities
- Allocated car parking

EPC - EPC exempt - Industrial sites, workshops and non-residential agricultural buildings with low energy demand