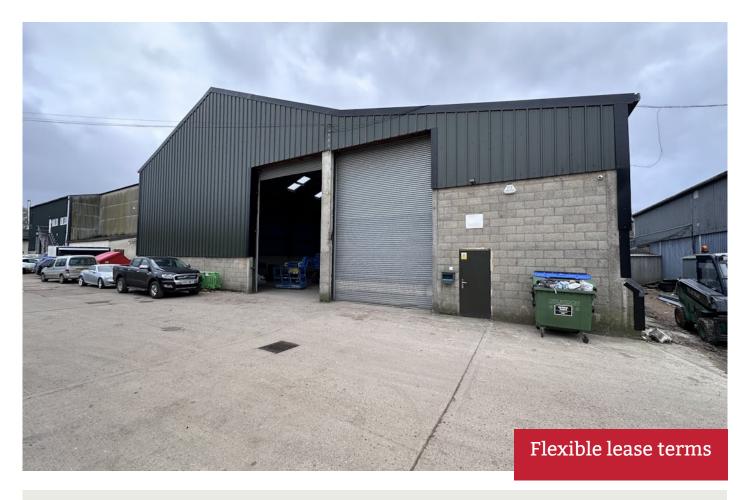

## Description

Two Warehouse/Storage Units of approximately 6,100 sq ft and 6,243 sq ft GIA with 7m eaves in part, 3-phase power, 2 roller shutter doors 5.2m high x 4.4m wide, plus personnel door.

2 car spaces per unit plus overflow parking and onsite Café and facilities.

Electrically-operated security gates to the estate are locked overnight.

Flexible lease terms.