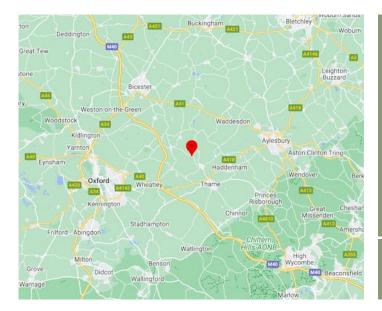

## Location

The land is located off the B4011, Bicester Road in between Long Crendon and Oakley. The surrounding area is predominantly farm land with easy access off the B4011. Junction 8 of the M40 is located under 10 miles away.