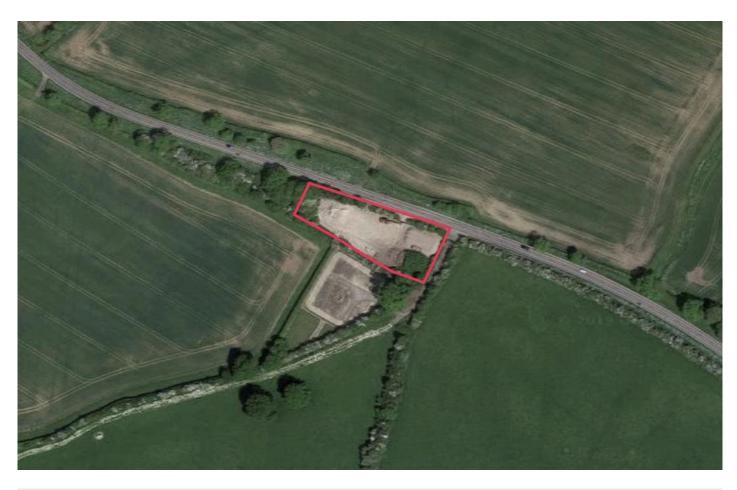

## Features:

- 0.78 Acre Recycling Site
- Easily accessible
- Rural location no immediate neighbours
- Rare planning permission
- Available immediately

EPC - EPC exempt - No building present

## Description

The land is an inert recycling facility. The site extends to 0.78 acres (0.31 hectares) and has an environmental permit for inert recycling.

This site offers a rare opportunity, with a use that permits the transfer of waste and the temporary storage of highways related materials.

This site benefits from its own private access off the B4011.