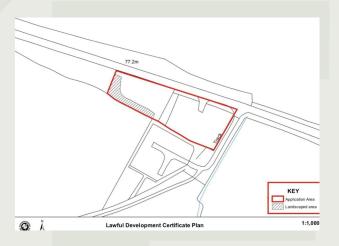

## Location

The land is located off the B4011, Bicester Road in between Long Crendon and Oakley. The surrounding area is predominantly farm land with easy access off the B4011. Junction 8 of the M40 is located under 10 miles away.

## Description

The land is an inert recycling facility. The site extends to 0.78 acres (0.31 hectares) and has an environmental permit for inert recycling.

This site offers a rare opportunity, with a use that permits the transfer of waste and the temporary storage of highways related materials.

This site benefits from its own private access off the B4011.