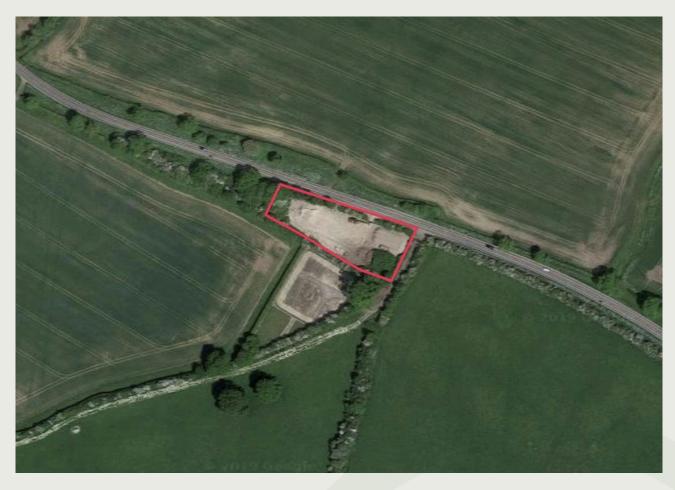

## Features:

- 0.78 Acre Recycling Site
- Easily accessible
- Rural location no immediate neighbours
- Rare planning permission
- Available immediately

EPC - EPC exempt - No building present

## Description

The land is an inert recycling facility. The site extends to 0.78 acres (0.31 hectares) and has an environmental permit for inert recycling.

This site offers a rare opportunity, with a use that permits the transfer of waste and the temporary storage of highways related materials.

This site benefits from its own private access off the B4011.