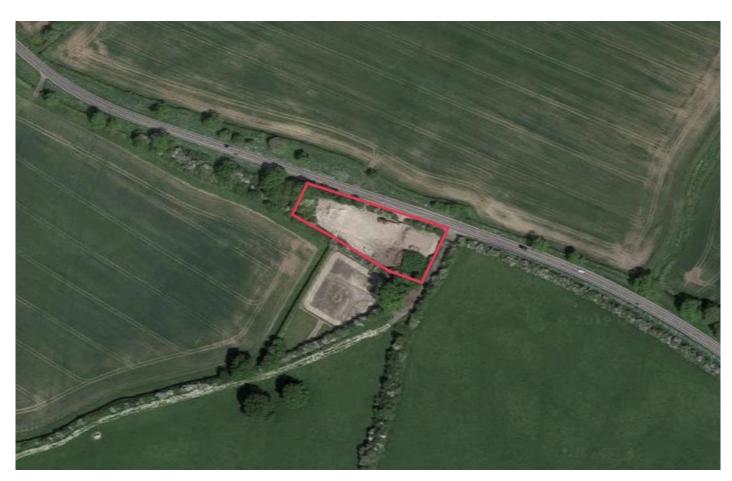

## Features:

- 0.78 Acre Recycling Site
- Easily accessible
- Rural location no immediate neighbours
- Rare planning permission
- Available immediately

EPC - EPC exempt - No building present

# Description

The land is an inert recycling facility. The site extends to 0.78 acres (0.31 hectares) and has an environmental permit for inert recycling.

This site offers a rare opportunity, with a use that permits the transfer of waste and the temporary storage of highways related materials.

This site benefits from its own private access off the B4011.