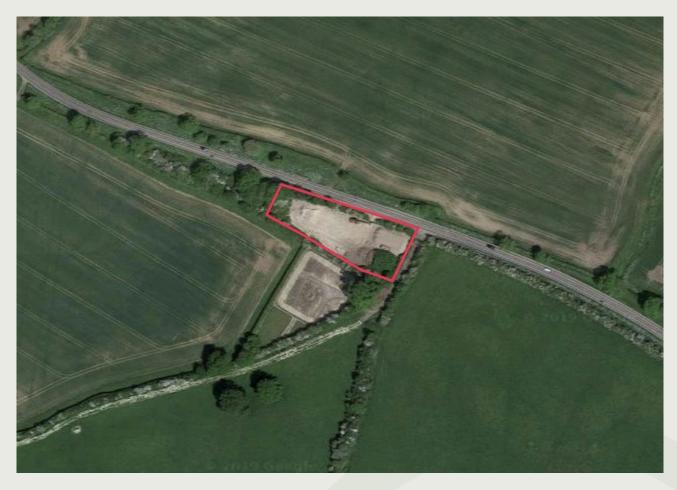

## Features:

- 0.78 Acre Recycling Site
- Easily accessible
- Rural location no immediate neighbours
- Rare planning permission
- Available immediately

EPC - EPC exempt - No building present

# Description

The land is an inert recycling facility. The site extends to 0.78 acres (0.31 hectares) and has an environmental permit for inert recycling.

This site offers a rare opportunity, with a use that permits the transfer of waste and the temporary storage of highways related materials.

This site benefits from its own private access off the B4011.