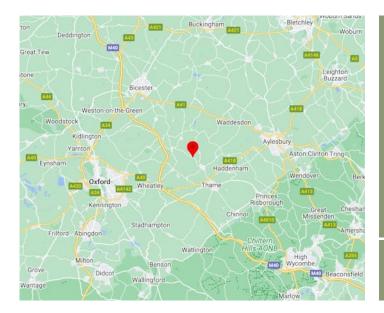

## Location

The land is located off the B4011, Bicester Road in between Long Crendon and Oakley. The surrounding area is predominantly farm land with easy access off the B4011. Junction 8 of the M40 is located under 10 miles away.