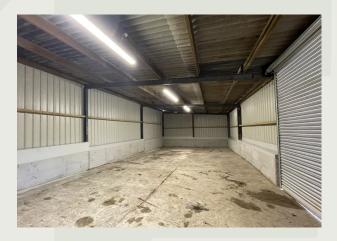

## Description

These units are converted agricultural barns with single skin cladding, electric roller shutter doors and lighting. The units currently have single-phase power which may be upgradable in the future.

Both units are only available for storage, and access is restricted to business hours Monday-Saturday with no access on Sunday.

Unit 4 has a slightly slopping floor which can be seen in the pictures.