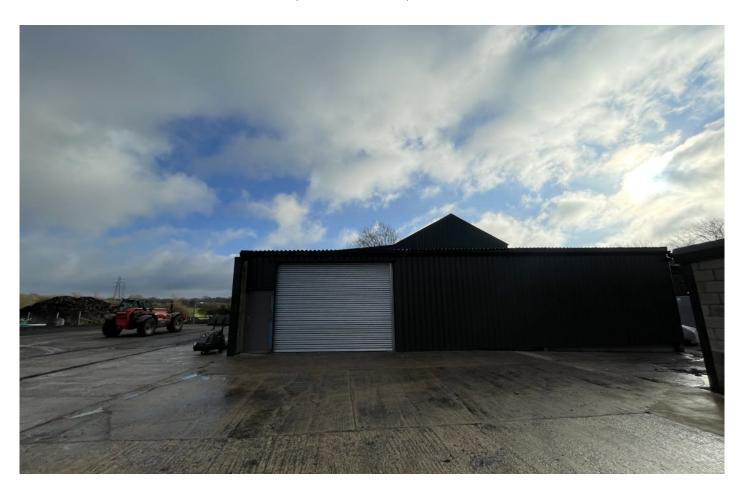

## Description

These units are converted agricultural barns with single skin cladding, electric roller shutter doors and lighting. The units currently have single-phase power which may be upgradable in the future.

Both units are only available for storage, and access is restricted to business hours Monday-Saturday with no access on Sunday.

Unit 4 has a slightly slopping floor which can be seen in the pictures.