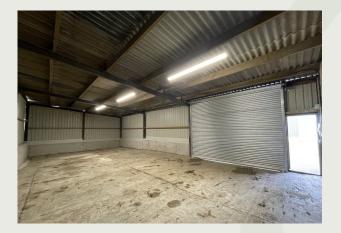

## Description

These units are converted agricultural barns with single skin cladding, electric roller shutter doors and lighting. The units currently have single-phase power which may be upgradable in the future.

Both units are only available for storage, and access is restricted to business hours Monday-Saturday with no access on Sunday.

Unit 4 has a slightly slopping floor which can be seen in the pictures.