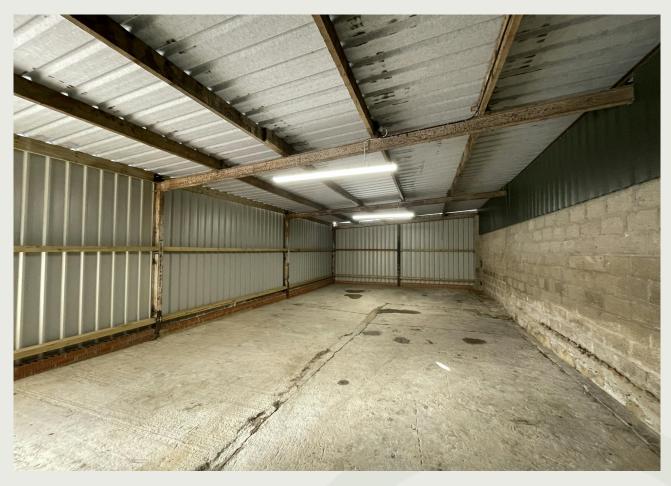

## Description

These units are converted agricultural barns with single skin cladding, electric roller shutter doors and lighting. The units currently have single-phase power which may be upgradable in the future.

Both units are only available for storage, and access is restricted to business hours Monday-Saturday with no access on Sunday.

Unit 4 has a slightly slopping floor which can be seen in the pictures.