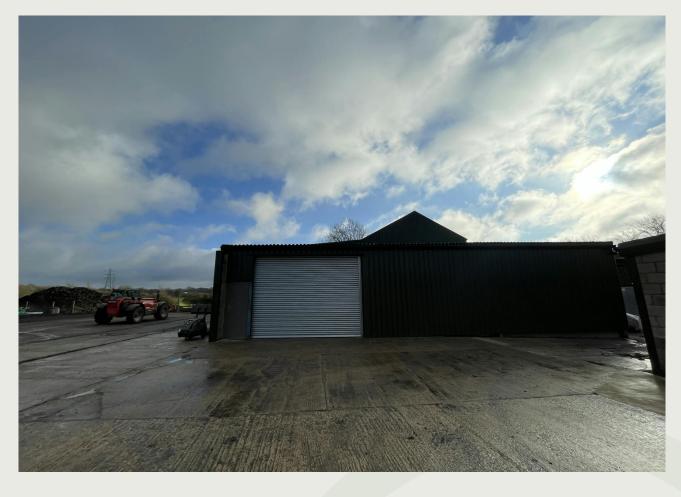

## Description

These units are converted agricultural barns with single skin cladding, electric roller shutter doors and lighting. The units currently have single-phase power which may be upgradable in the future.

Both units are only available for storage, and access is restricted to business hours Monday-Saturday with no access on Sunday.

Unit 4 has a slightly slopping floor which can be seen in the pictures.