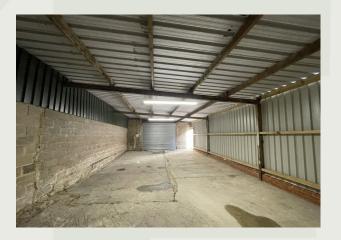

## Description

These units are converted agricultural barns with single skin cladding, electric roller shutter doors and lighting. The units currently have single-phase power which may be upgradable in the future.

Both units are only available for storage, and access is restricted to business hours Monday-Saturday with no access on Sunday.

Unit 4 has a slightly slopping floor which can be seen in the pictures.