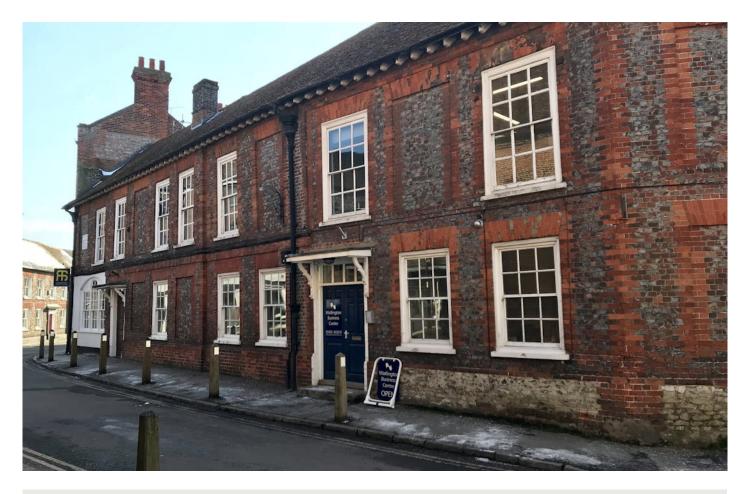

# To Let

Watlington Business Centre, 1 High Street, Watlington, OX49 5PH

Serviced Office In Period Listed Building Located In Town Centre Size: 350 Sq Ft Rent: £900.00 Per Month Inclusive

Fields Commercial | The Old Saracen's Head | 7 Buttermarket | Thame | Oxfordshire | OX9 3EW

# Description

Watlington Business Centre is a period, listed building. It offers fully-serviced, comfortable office accommodation.

There is a manned reception area which provides a photocopier/scanning/laminating service. Kitchen facilities, including a microwave, are available.

#### Location

The building is ideally located in the centre of the town, 2.5 miles from Junction 6 of the M40, 15 miles from Oxford, 13 miles from High Wycombe, and 40 miles from London.