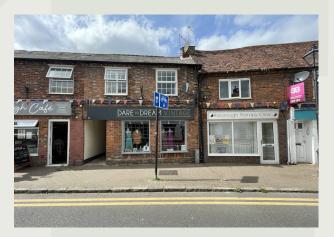

# For Sale

11 Duke Street, Princes Risborough, HP27 OAT

A Rarely Available Freehold Retail Unit Suitable For Both Occupiers And Investors

Size: 369 Sq Ft Price: £145,000

Fields Commercial | 5a Cornmarket | Thame | Oxfordshire | OX9 3DX

#### Location

Duke Street is ideally located between the large Tesco store and the High street in the centre of this popular town.

Princes Risborough is midway between Thame, Aylesbury and High Wycombe. Access to the M40 is located at junction 6, approx. 7 miles away.