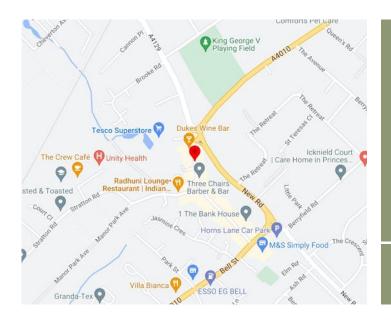

#### Location

Duke Street is ideally located between the large Tesco store and the High street in the centre of this popular town.

Princes Risborough is midway between Thame, Aylesbury and High Wycombe. Access to the M40 is located at junction 6, approx. 7 miles away.