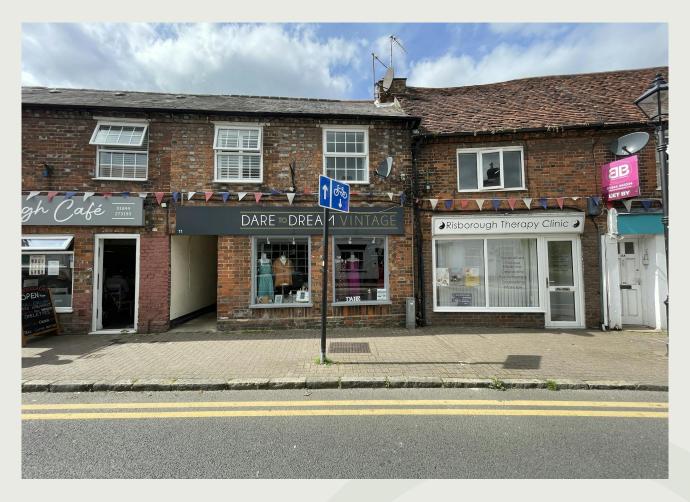

# For Sale

11 Duke Street, Princes Risborough, HP27 OAT

A Rarely Available Freehold Retail Unit Suitable For Both Occupiers And Investors

Size: 369 Sq Ft Price: £145,000

Fields Commercial | 5a Cornmarket | Thame | Oxfordshire | OX9 3DX

#### Description

The property comprises of a compact shop with a one bedroom flat above.

The retail premises is split with a retail area of approx. 292 Sq ft and a kitchenette, storage area and W/C measuring approx. 77 Sq ft. There is also a small patio to the rear of the retail unit.

#### Features:

- Excellent frontage
- Open plan retail area
- small patio to the rear
- Recently upgraded services
- Rarely available
- Great location

EPC - EPC exempt - EPC has been commissioned, will be available in less than 28 days