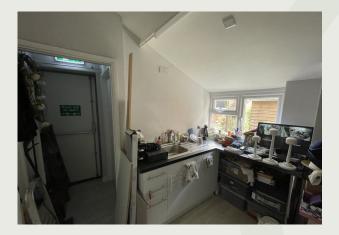

#### Description

The property comprises of a compact shop with a one bedroom flat above.

The retail premises is split with a retail area of approx. 292 Sq ft and a kitchenette, storage area and W/C measuring approx. 77 Sq ft. There is also a small patio to the rear of the retail unit.