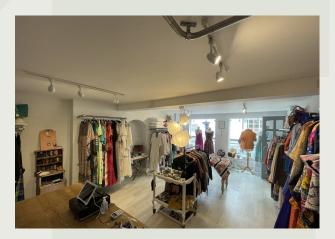

#### Description

The property comprises of a compact shop with a one bedroom flat above.

The retail premises is split with a retail area of approx. 292 Sq ft and a kitchenette, storage area and W/C measuring approx. 77 Sq ft. There is also a small patio to the rear of the retail unit.

#### Features:

- Excellent frontage
- Open plan retail area
- small patio to the rear
- Recently upgraded services
- Rarely available
- Great location

EPC - EPC exempt - EPC has been commissioned, will be available in less than 28 days