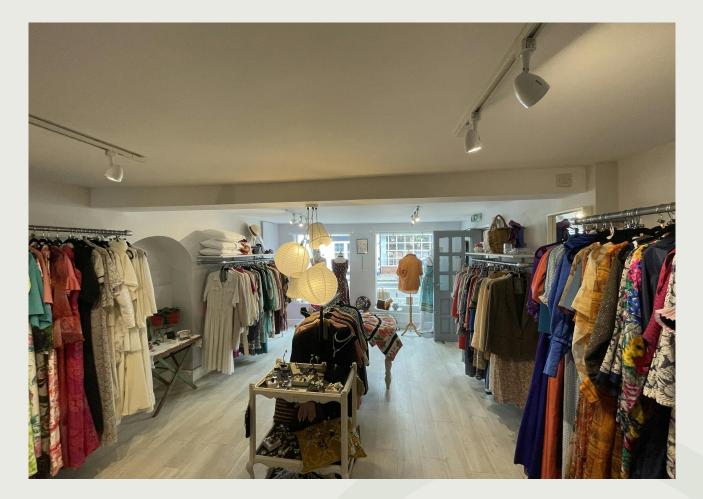

#### Description

The property comprises of a compact shop with a one bedroom flat above.

The retail premises is split with a retail area of approx. 292 Sq ft and a kitchenette, storage area and W/C measuring approx. 77 Sq ft. There is also a small patio to the rear of the retail unit.

#### Features:

- Excellent frontage
- Open plan retail area
- small patio to the rear
- Recently upgraded services
- Rarely available
- Great location

EPC - EPC exempt - EPC has been commissioned, will be available in less than 28 days