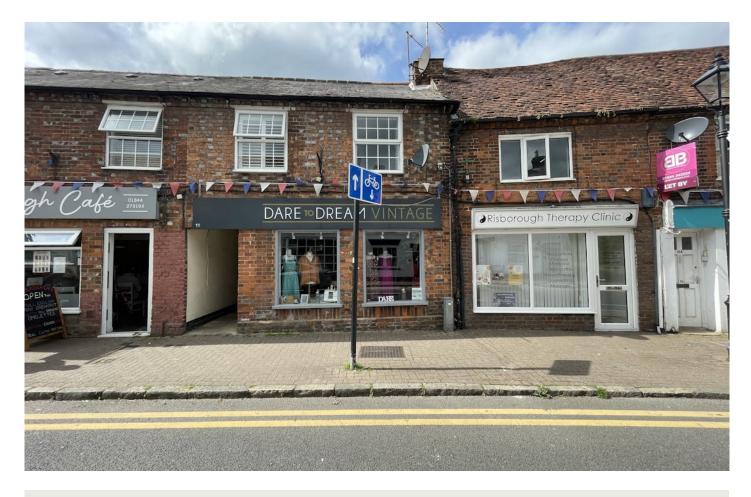

# For Sale

11 Duke Street, Princes Risborough, HP27 OAT

A Rarely Available Freehold Retail Unit Suitable For Both Occupiers And Investors

Size: 369 Sq Ft Price: £145,000

Fields Commercial | 5a Cornmarket | Thame | Oxfordshire | OX9 3DX

#### Description

The property comprises of a compact shop with a one bedroom flat above.

The retail premises is split with a retail area of approx. 292 Sq ft and a kitchenette, storage area and W/C measuring approx. 77 Sq ft. There is also a small patio to the rear of the retail unit.

#### Features:

- Excellent frontage
- Open plan retail area
- small patio to the rear
- Recently upgraded services
- Rarely available
- Great location

EPC - EPC exempt - EPC has been commissioned, will be available in less than 28 days