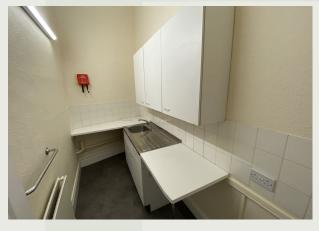

The Kitchen is located on the 1st floor with the WCs located on the 2nd. Broadband is available and there is a security system installed including external sensor lighting.