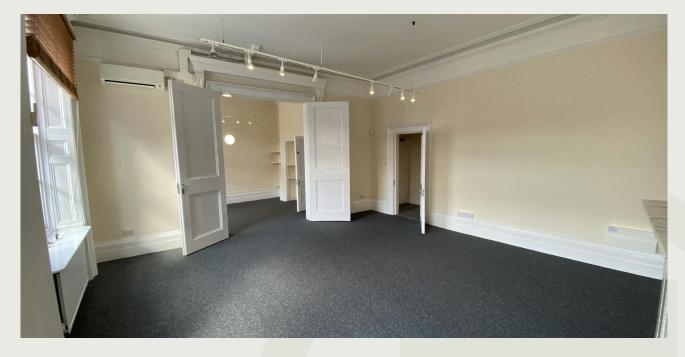

## Description

Attractive refurbished office suites spanning the 1st and 2nd floors of this period building available individually or together. Direct access from the High Street leads to a staircase to the rear and to an attractive 1st floor balcony with a doorway leading to the premises.

The Office is comprised of a mixture of light, spacious rooms with a feature central staircase and original period fittings. The rooms at the front have a view of the High Street and Town Hall square.

The Kitchen is located on the 1st floor with the WCs located on the 2nd. Broadband is available and there is a security system installed including external sensor lighting.