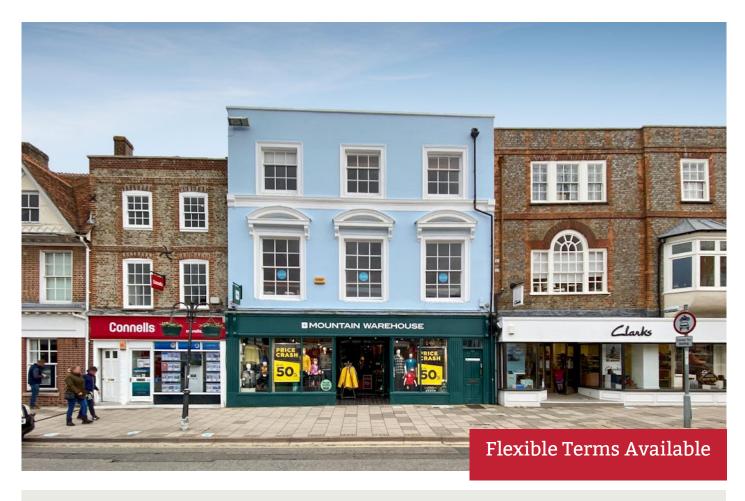

# To Let

1st And 2nd Floor, 104 High Street, Thame, OX9 3DZ

Spacious Refurbished Office Suites Within Handsome Period Building In The Centre Of Thame

Size: 891 - 1,982 Sq Ft

Rent: £8,910 - £18,500 Per Annum

## Description

Attractive refurbished office suites spanning the 1st and 2nd floors of this period building available individually or together. Direct access from the High Street leads to a staircase to the rear and to an attractive 1st floor balcony with a doorway leading to the premises.

The Office is comprised of a mixture of light, spacious rooms with a feature central staircase and original period fittings. The rooms at the front have a view of the High Street and Town Hall square.