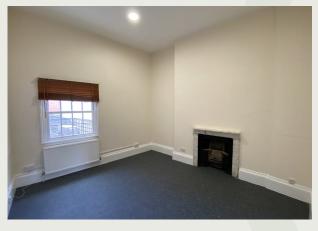

## Description

Attractive refurbished office suites spanning the 1st and 2nd floors of this period building available individually or together. Direct access from the High Street leads to a staircase to the rear and to an attractive 1st floor balcony with a doorway leading to the premises.

The Office is comprised of a mixture of light, spacious rooms with a feature central staircase and original period fittings. The rooms at the front have a view of the High Street and Town Hall square.