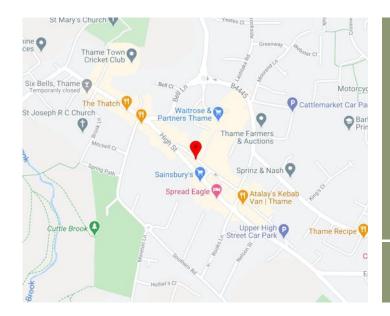

#### Location

Located in the centre of Thame, a busy market town. Thame is located approx. 6 miles from the M40 Motorway Junctions 6 and 7, 3 miles from Haddenham and Thame Parkway, 10 miles from Aylesbury and 14 miles from Oxford.