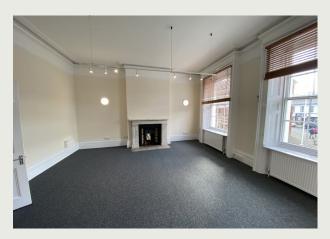

## Description

Attractive refurbished office suites spanning the 1st and 2nd floors of this period building available individually or together. Direct access from the High Street leads to a staircase to the rear and to an attractive 1st floor balcony with a doorway leading to the premises.

The Office is comprised of a mixture of light, spacious rooms with a feature central staircase and original period fittings. The rooms at the front have a view of the High Street and Town Hall square.

The Kitchen is located on the 1st floor with the WCs located on the 2nd. Broadband is available and there is a security system installed including external sensor lighting.