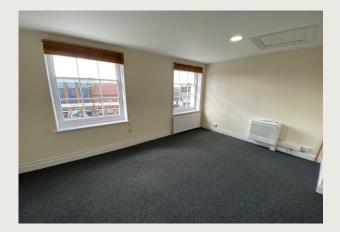

## Description

Attractive refurbished office suites spanning the 1st and 2nd floors of this period building available individually or together. Direct access from the High Street leads to a staircase to the rear and to an attractive 1st floor balcony with a doorway leading to the premises.

The Office is comprised of a mixture of light, spacious rooms with a feature central staircase and original period fittings. The rooms at the front have a view of the High Street and Town Hall square.

The Kitchen is located on the 1st floor with the WCs located on the 2nd. Broadband is available and there is a security system installed including external sensor lighting.