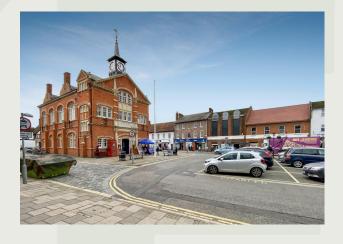

# To Let

1st And 2nd Floor, 104 High Street, Thame, OX9 3DZ

Spacious Refurbished Office Suites Within Handsome Period Building In The Centre Of Thame

Size: 891 - 1,982 Sq Ft

Rent: £8,910 - £18,500 Per Annum

#### Location

Located in the centre of Thame, a busy market town. Thame is located approx. 6 miles from the M40 Motorway Junctions 6 and 7, 3 miles from Haddenham and Thame Parkway, 10 miles from Aylesbury and 14 miles from Oxford.

## Description

Attractive refurbished office suites spanning the 1st and 2nd floors of this period building available individually or together. Direct access from the High Street leads to a staircase to the rear and to an attractive 1st floor balcony with a doorway leading to the premises.