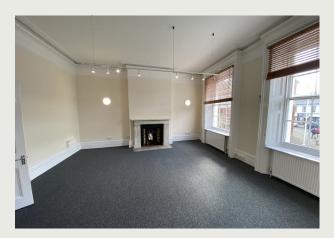

## Description

Attractive refurbished office suites spanning the 1st and 2nd floors of this period building available individually or together. Direct access from the High Street leads to a staircase to the rear and to an attractive 1st floor balcony with a doorway leading to the premises.

The Office is comprised of a mixture of light, spacious rooms with a feature central staircase and original period fittings. The rooms at the front have a view of the High Street and Town Hall square.