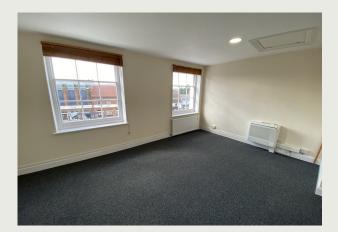

## Description

Attractive refurbished office suites spanning the 1st and 2nd floors of this period building available individually or together. Direct access from the High Street leads to a staircase to the rear and to an attractive 1st floor balcony with a doorway leading to the premises.

The Office is comprised of a mixture of light, spacious rooms with a feature central staircase and original period fittings. The rooms at the front have a view of the High Street and Town Hall square.

The Kitchen is located on the 1st floor with the WCs located on the 2nd. Broadband is available and there is a security system installed including external sensor lighting.