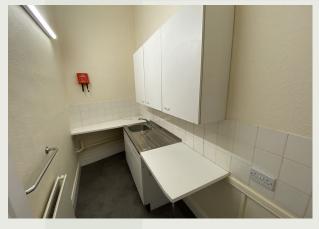

The Kitchen is located on the 1st floor with the WCs located on the 2nd. Broadband is available and there is a security system installed including external sensor lighting.