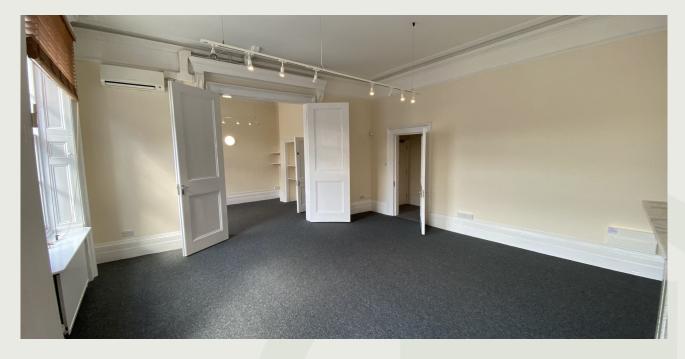

## Description

Attractive refurbished office suites spanning the 1st and 2nd floors of this period building available individually or together. Direct access from the High Street leads to a staircase to the rear and to an attractive 1st floor balcony with a doorway leading to the premises.

The Office is comprised of a mixture of light, spacious rooms with a feature central staircase and original period fittings. The rooms at the front have a view of the High Street and Town Hall square.