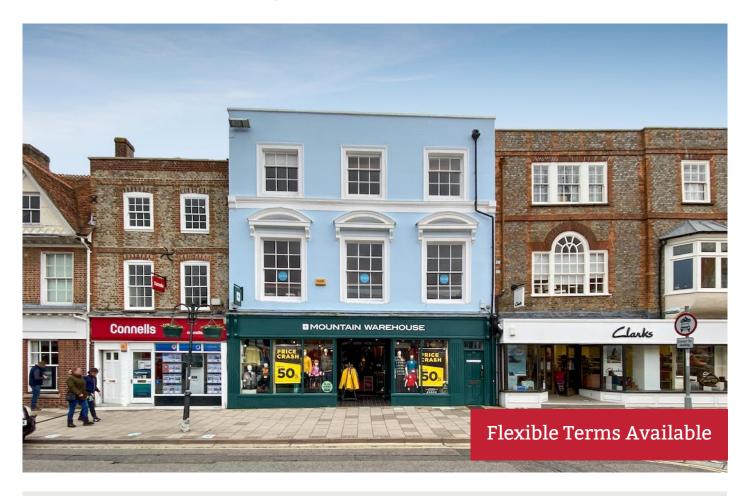

# To Let

1st And 2nd Floor, 104 High Street, Thame, OX9 3DZ

Spacious Refurbished Office Suites Within Handsome Period Building In The Centre Of Thame

Size: 891 - 1,982 Sq Ft

Rent: £8,910 - £18,500 Per Annum

## Description

Attractive refurbished office suites spanning the 1st and 2nd floors of this period building available individually or together. Direct access from the High Street leads to a staircase to the rear and to an attractive 1st floor balcony with a doorway leading to the premises.

The Office is comprised of a mixture of light, spacious rooms with a feature central staircase and original period fittings. The rooms at the front have a view of the High Street and Town Hall square.