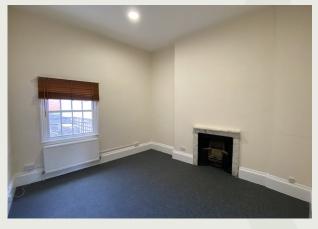

## Description

Attractive refurbished office suites spanning the 1st and 2nd floors of this period building available individually or together. Direct access from the High Street leads to a staircase to the rear and to an attractive 1st floor balcony with a doorway leading to the premises.

The Office is comprised of a mixture of light, spacious rooms with a feature central staircase and original period fittings. The rooms at the front have a view of the High Street and Town Hall square.