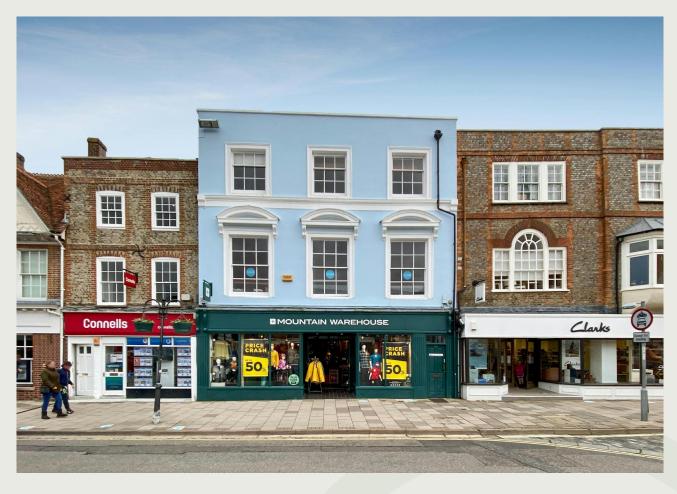

# To Let

1st And 2nd Floor, 104 High Street, Thame, OX9 3DZ

Spacious Refurbished Office Suites Within Handsome Period Building In The Centre Of Thame

Size: 891 - 1,982 Sq Ft

Rent: £8,910 - £18,500 Per Annum

## Description

Attractive refurbished office suites spanning the 1st and 2nd floors of this period building available individually or together. Direct access from the High Street leads to a staircase to the rear and to an attractive 1st floor balcony with a doorway leading to the premises.

The Office is comprised of a mixture of light, spacious rooms with a feature central staircase and original period fittings. The rooms at the front have a view of the High Street and Town Hall square.