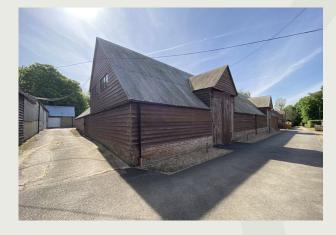

## Description

An attractive curtilage-listed barn complex with planning permission for conversion for up to 4 Office Units arranged over ground and mezzanine floors and accessed from parking area to the rear of the building. Doors on the rear elevation open into an entrance vestibule that provides access into independent office suites.

The building is of traditional timber frame construction with attractive feather-edge cladding, glazed sections and well-specified interior.

Appealing to tenants seeking an out-of-town semi-rural location.