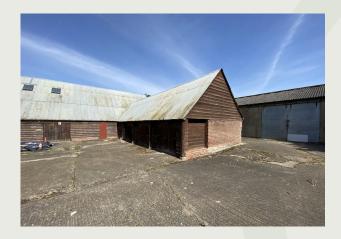

## Description

An attractive curtilage-listed barn complex with planning permission for conversion for up to 4 Office Units arranged over ground and mezzanine floors and accessed from parking area to the rear of the building. Doors on the rear elevation open into an entrance vestibule that provides access into independent office suites.

The building is of traditional timber frame construction with attractive feather-edge cladding, glazed sections and well-specified interior.

Appealing to tenants seeking an out-of-town semi-rural location.