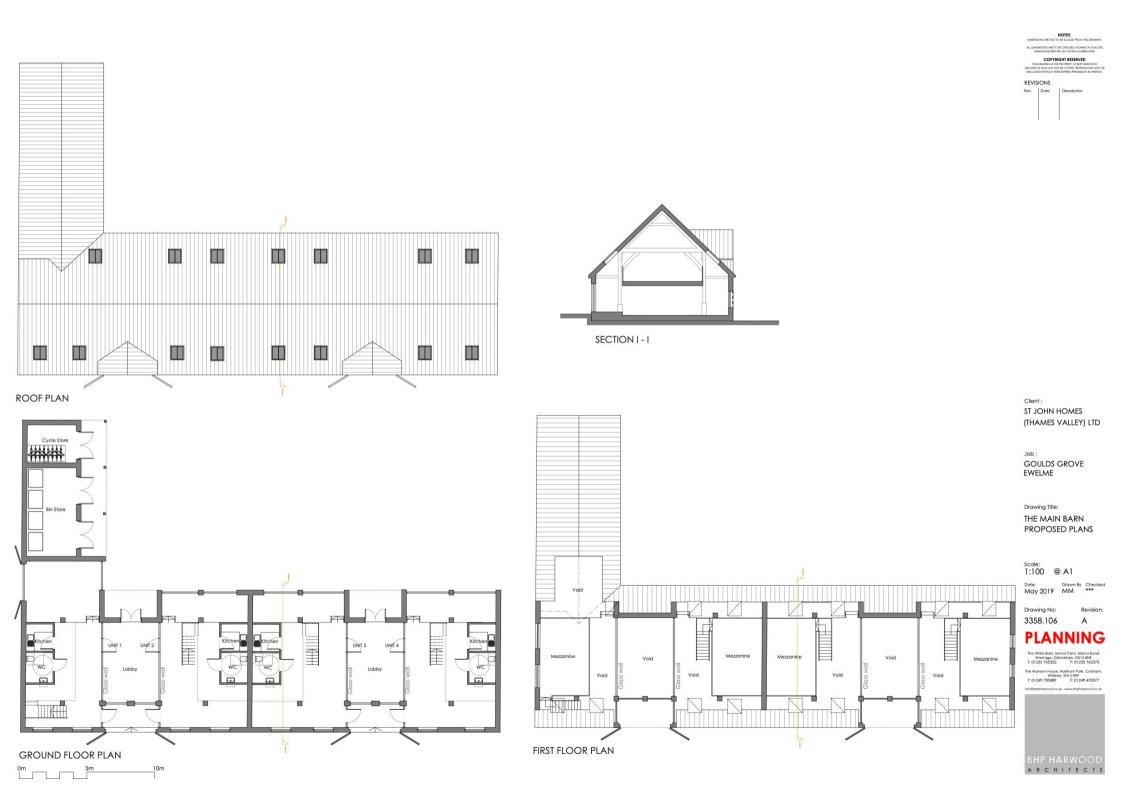

## Description

An attractive curtilage-listed barn complex with planning permission for conversion for up to 4 Office Units arranged over ground and mezzanine floors and accessed from parking area to the rear of the building. Doors on the rear elevation open into an entrance vestibule that provides access into independent office suites.

## Features:

- Listed Barn with Planning Permission for office conversion
- Offices up to 3,475 Sq ft. Alternative uses considered Subject to Planning
- Traditional barn elevations and features with modern facilities
- 18 parking spaces