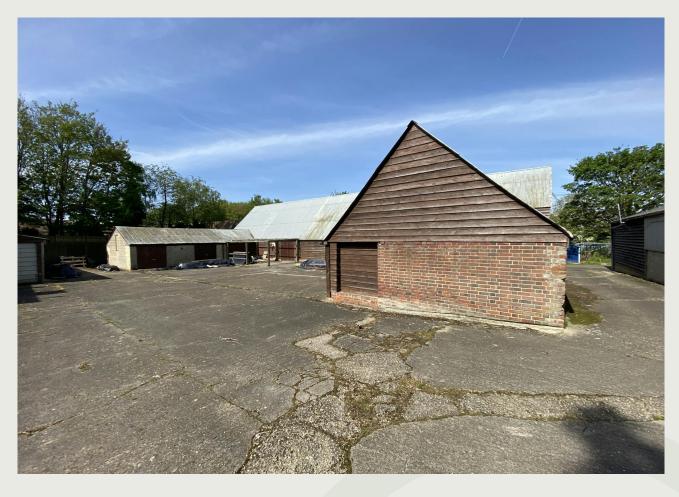

## Description

An attractive curtilage-listed barn complex with planning permission for conversion for up to 4 Office Units arranged over ground and mezzanine floors and accessed from parking area to the rear of the building. Doors on the rear elevation open into an entrance vestibule that provides access into independent office suites.

The building is of traditional timber frame construction with attractive feather-edge cladding, glazed sections and well-specified interior.

Appealing to tenants seeking an out-of-town semi-rural location.