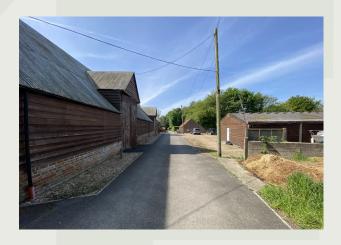

## Description

An attractive curtilage-listed barn complex with planning permission for conversion for up to 4 Office Units arranged over ground and mezzanine floors and accessed from parking area to the rear of the building. Doors on the rear elevation open into an entrance vestibule that provides access into independent office suites.

The building is of traditional timber frame construction with attractive feather-edge cladding, glazed sections and well-specified interior.

Appealing to tenants seeking an out-of-town semi-rural location.