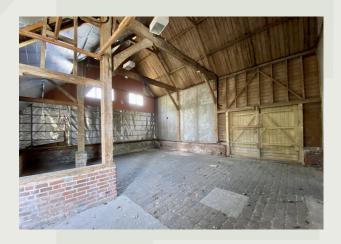

## Description

An attractive curtilage-listed barn complex with planning permission for conversion for up to 4 Office Units arranged over ground and mezzanine floors and accessed from parking area to the rear of the building. Doors on the rear elevation open into an entrance vestibule that provides access into independent office suites.

The building is of traditional timber frame construction with attractive feather-edge cladding, glazed sections and well-specified interior.

Appealing to tenants seeking an out-of-town semi-rural location.