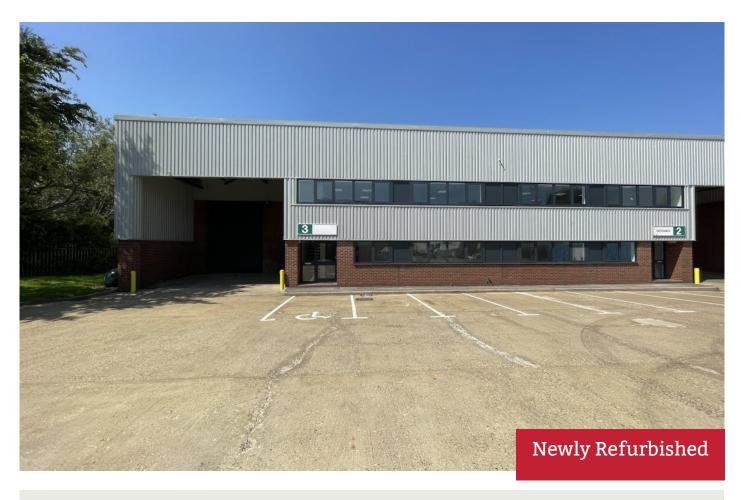

# To Let

Unit 3, Stocklake Industrial Park, Farmbrough Close, Aylesbury, HP20 1DQ

Industrial Unit Of 8,237 Sq Ft With Ground And First Floor Offices, Yard, Loading Bay, 3-Phase And 24-Hour Security

Size: 8,237 Sq Ft

## Features:

- Modern steel-frame unit with 24-hour security
- Gas and 3-phase available
- Min eaves height 5.3m max eaves height 6.3m
- Concrete floor Warehouse with highbay lighting
- Yard and covered loading bay + parking

# Description

Stocklake Industrial Estate is an established and well-maintained estate with 24-hour security to the east of Aylesbury town centre.

Unit 3 includes Offices totalling 977 Sq ft: Ground floor with Office space of 293 Sq ft + Toilet accommodation and First floor Offices of 684 Sq ft available. Warehouse of 7,260 Sq ft with high-bay lighting, electric roller shutter door and covered loading area. There are approx. 10 car spaces marked with adequate space for turning and HGV access.