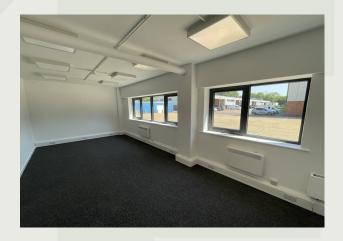

# Description

Stocklake Industrial Estate is an established and well-maintained estate with 24-hour security to the east of Aylesbury town centre.

Unit 3 includes Offices totalling 977 Sq ft: Ground floor with Office space of 293 Sq ft + Toilet accommodation and First floor Offices of 684 Sq ft available. Warehouse of 7,260 Sq ft with high-bay lighting, electric roller shutter door and covered loading area. There are approx. 10 car spaces marked with adequate space for turning and HGV access.