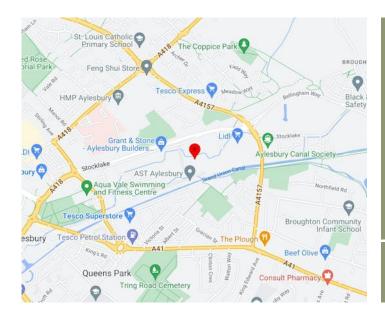

## Location

Aylesbury is the county town of Buckinghamshire, approx. 40 miles north west of central London on the A41 trunk road. The M40 is approximately 16 miles from Thame (Junction 8).

Stocklake Park is conveniently located a short distance off the Northern Ring Road, less than 1.5 miles from the A41 dual carriageway and half a mile from Aylesbury Town Centre.