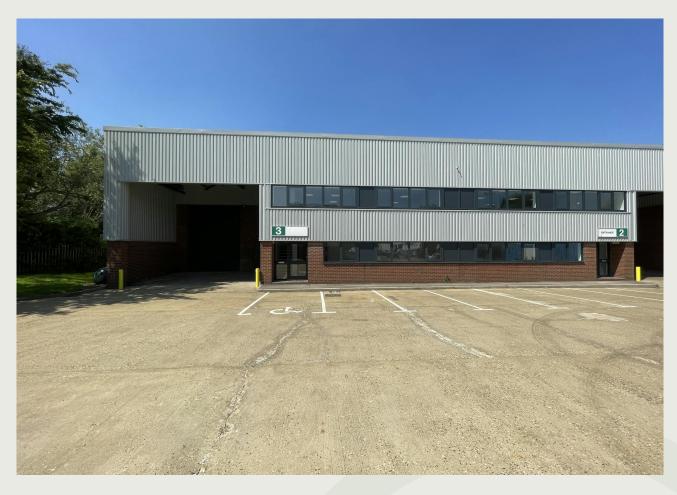

# To Let

Unit 3, Stocklake Industrial Park, Farmbrough Close, Aylesbury, HP20 1DQ

Industrial Unit Of 8,237 Sq Ft With Ground And First Floor Offices, Yard, Loading Bay, 3-Phase And 24-Hour Security

Size: 8,237 Sq Ft

## Features:

- Modern steel-frame unit with 24-hour security
- Gas and 3-phase available
- Min eaves height 5.3m max eaves height 6.3m
- Concrete floor Warehouse with highbay lighting
- Yard and covered loading bay + parking

# Description

Stocklake Industrial Estate is an established and well-maintained estate with 24-hour security to the east of Aylesbury town centre.

Unit 3 includes Offices totalling 977 Sq ft: Ground floor with Office space of 293 Sq ft + Toilet accommodation and First floor Offices of 684 Sq ft available. Warehouse of 7,260 Sq ft with high-bay lighting, electric roller shutter door and covered loading area. There are approx. 10 car spaces marked with adequate space for turning and HGV access.