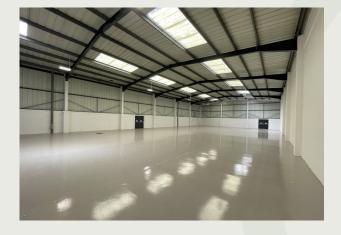

## Features:

- Modern steel-frame unit with 24-hour security
- Gas and 3-phase available
- Min eaves height 5.3m max eaves height 6.3m
- Concrete floor Warehouse with highbay lighting
- Yard and covered loading bay + parking

# Description

Stocklake Industrial Estate is an established and well-maintained estate with 24-hour security to the east of Aylesbury town centre.

Unit 3 includes Offices totalling 977 Sq ft: Ground floor with Office space of 293 Sq ft + Toilet accommodation and First floor Offices of 684 Sq ft available. Warehouse of 7,260 Sq ft with high-bay lighting, electric roller shutter door and covered loading area. There are approx. 10 car spaces marked with adequate space for turning and HGV access.