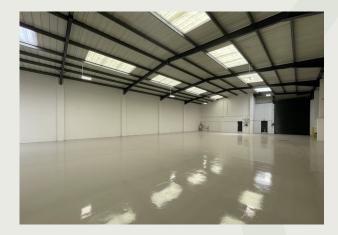

## Features:

- Modern steel-frame unit with 24-hour security
- Gas and 3-phase available
- Min eaves height 5.3m max eaves height 6.3m
- Concrete floor Warehouse with highbay lighting
- Yard and covered loading bay + parking

# Description

Stocklake Industrial Estate is an established and well-maintained estate with 24-hour security to the east of Aylesbury town centre.

Unit 3 includes Offices totalling 977 Sq ft: Ground floor with Office space of 293 Sq ft + Toilet accommodation and First floor Offices of 684 Sq ft available. Warehouse of 7,260 Sq ft with high-bay lighting, electric roller shutter door and covered loading area. There are approx. 10 car spaces marked with adequate space for turning and HGV access.