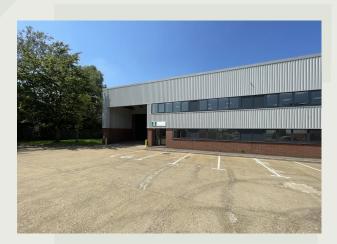

# To Let

Unit 3, Stocklake Industrial Park, Farmbrough Close, Aylesbury, HP20 1DQ

Industrial Unit Of 8,237 Sq Ft With Ground And First Floor Offices, Yard, Loading Bay, 3-Phase And 24-Hour Security

Size: 8,237 Sq Ft

# Description

Stocklake Industrial Estate is an established and well-maintained estate with 24-hour security to the east of Aylesbury town centre.

Unit 3 includes Offices totalling 977 Sq ft: Ground floor with Office space of 293 Sq ft + Toilet accommodation and First floor Offices of 684 Sq ft available. Warehouse of 7,260 Sq ft with high-bay lighting, electric roller shutter door and covered loading area. There are approx. 10 car spaces marked with adequate space for turning and HGV access.