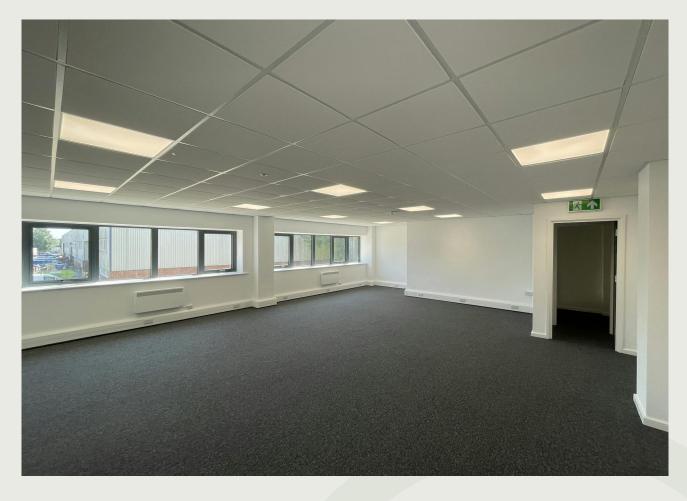

# Description

Stocklake Industrial Estate is an established and well-maintained estate with 24-hour security to the east of Aylesbury town centre.

Unit 3 includes Offices totalling 977 Sq ft: Ground floor with Office space of 293 Sq ft + Toilet accommodation and First floor Offices of 684 Sq ft available. Warehouse of 7,260 Sq ft with high-bay lighting, electric roller shutter door and covered loading area. There are approx. 10 car spaces marked with adequate space for turning and HGV access.