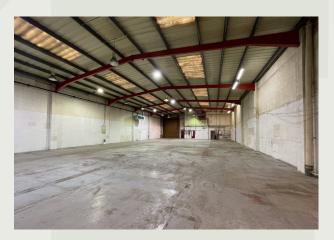

#### Description

Stocklake Industrial Estate is an established and well-maintained estate with 24-hour security to the east of Aylesbury town centre.

Unit 2 includes Offices totalling 974 Sq ft: Ground floor with Office space of 292 Sq ft + Toilet accommodation and First floor Offices of 682 Sq ft available. Warehouse of 7,198 Sq ft with high-bay lighting, electric roller shutter door and covered loading area. There are approx. 10 car spaces marked with adequate space for turning and HGV access.

#### Features:

Modern steel-frame unit with 24-hour security

FIELDS

commercial property land and new homes

- Gas and 3-phase available
- Min eaves height 5.3m max eaves height 6.3m
- Concrete floor Warehouse with highbay lighting
- Yard and covered loading bay + parking