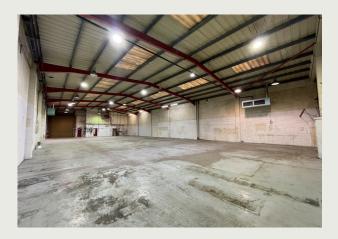

#### Description

Stocklake Industrial Estate is an established and well-maintained estate with 24-hour security to the east of Aylesbury town centre.

Unit 2 includes Offices totalling 974 Sq ft: Ground floor with Office space of 292 Sq ft + Toilet accommodation and First floor Offices of 682 Sq ft available. Warehouse of 7,198 Sq ft with high-bay lighting, electric roller shutter door and covered loading area. There are approx. 10 car spaces marked with adequate space for turning and HGV access.

#### Features:

Modern steel-frame unit with 24-hour security

FIELDS

commercial property land and new homes

- Gas and 3-phase available
- Min eaves height 5.3m max eaves height 6.3m
- Concrete floor Warehouse with highbay lighting
- Yard and covered loading bay + parking