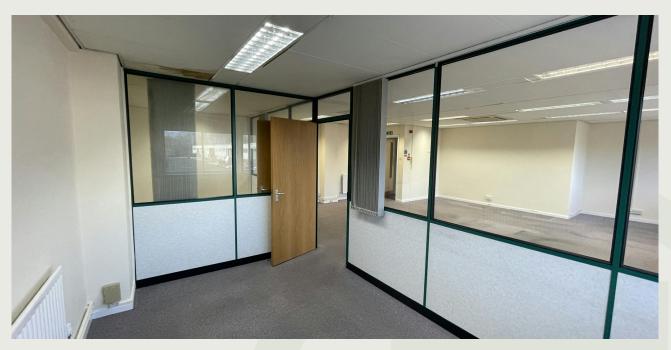

#### Description

Stocklake Industrial Estate is an established and well-maintained estate with 24-hour security to the east of Aylesbury town centre.

Unit 2 includes Offices totalling 974 Sq ft: Ground floor with Office space of 292 Sq ft + Toilet accommodation and First floor Offices of 682 Sq ft available. Warehouse of 7,198 Sq ft with high-bay lighting, electric roller shutter door and covered loading area. There are approx. 10 car spaces marked with adequate space for turning and HGV access.