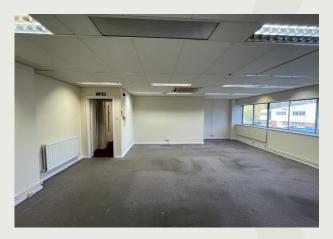

#### Description

Stocklake Industrial Estate is an established and well-maintained estate with 24-hour security to the east of Aylesbury town centre.

Unit 2 includes Offices totalling 974 Sq ft: Ground floor with Office space of 292 Sq ft + Toilet accommodation and First floor Offices of 682 Sq ft available. Warehouse of 7,198 Sq ft with high-bay lighting, electric roller shutter door and covered loading area. There are approx. 10 car spaces marked with adequate space for turning and HGV access.