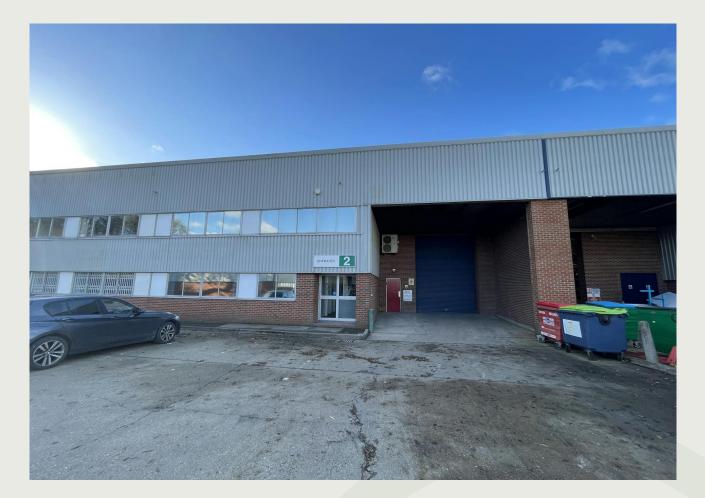

# To Let

Unit 2, Stocklake Industrial Park, Farmbrough Close, Aylesbury, HP20 1DQ

Industrial Unit Of 7,967 Sq Ft With Ground And First Floor Offices, Yard, Loading Bay, 3-Phase And 24-Hour Security

Size: 8,172 Sq Ft Rent: Rent On Application

#### Description

Stocklake Industrial Estate is an established and well-maintained estate with 24-hour security to the east of Aylesbury town centre.

Unit 2 includes Offices totalling 974 Sq ft: Ground floor with Office space of 292 Sq ft + Toilet accommodation and First floor Offices of 682 Sq ft available. Warehouse of 7,198 Sq ft with high-bay lighting, electric roller shutter door and covered loading area. There are approx. 10 car spaces marked with adequate space for turning and HGV access.

#### Features:

Modern steel-frame unit with 24-hour security

FIELDS

commercial property land and new homes

- Gas and 3-phase available
- Min eaves height 5.3m max eaves height 6.3m
- Concrete floor Warehouse with highbay lighting
- Yard and covered loading bay + parking