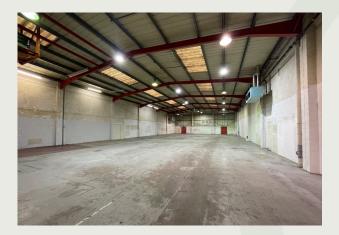

#### Description

Stocklake Industrial Estate is an established and well-maintained estate with 24-hour security to the east of Aylesbury town centre.

Unit 2 includes Offices totalling 974 Sq ft: Ground floor with Office space of 292 Sq ft + Toilet accommodation and First floor Offices of 682 Sq ft available. Warehouse of 7,198 Sq ft with high-bay lighting, electric roller shutter door and covered loading area. There are approx. 10 car spaces marked with adequate space for turning and HGV access.

#### Features:

Modern steel-frame unit with 24-hour security

FIELDS

commercial property land and new homes

- Gas and 3-phase available
- Min eaves height 5.3m max eaves height 6.3m
- Concrete floor Warehouse with highbay lighting
- Yard and covered loading bay + parking