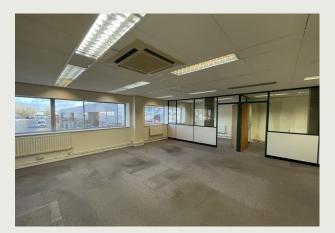

#### Description

Stocklake Industrial Estate is an established and well-maintained estate with 24-hour security to the east of Aylesbury town centre.

Unit 2 includes Offices totalling 974 Sq ft: Ground floor with Office space of 292 Sq ft + Toilet accommodation and First floor Offices of 682 Sq ft available. Warehouse of 7,198 Sq ft with high-bay lighting, electric roller shutter door and covered loading area. There are approx. 10 car spaces marked with adequate space for turning and HGV access.