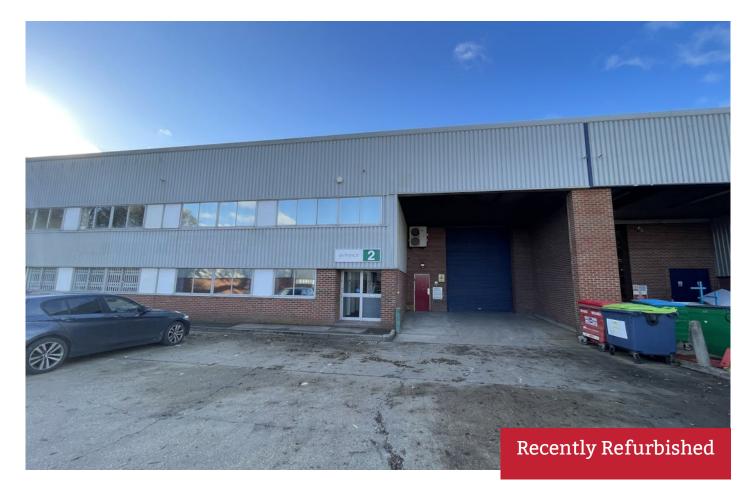

# To Let

Unit 2, Stocklake Industrial Park, Farmbrough Close, Aylesbury, HP20 1DQ

Industrial Unit Of 7,967 Sq Ft With Ground And First Floor Offices, Yard, Loading Bay, 3-Phase And 24-Hour Security

Size: 8,172 Sq Ft Rent: Rent On Application

#### Description

Stocklake Industrial Estate is an established and well-maintained estate with 24-hour security to the east of Aylesbury town centre.

Unit 2 includes Offices totalling 974 Sq ft: Ground floor with Office space of 292 Sq ft + Toilet accommodation and First floor Offices of 682 Sq ft available. Warehouse of 7,198 Sq ft with high-bay lighting, electric roller shutter door and covered loading area. There are approx. 10 car spaces marked with adequate space for turning and HGV access.

#### Features:

Modern steel-frame unit with 24-hour security

FIELDS

commercial property land and new homes

- Gas and 3-phase available
- Min eaves height 5.3m max eaves height 6.3m
- Concrete floor Warehouse with highbay lighting
- Yard and covered loading bay + parking