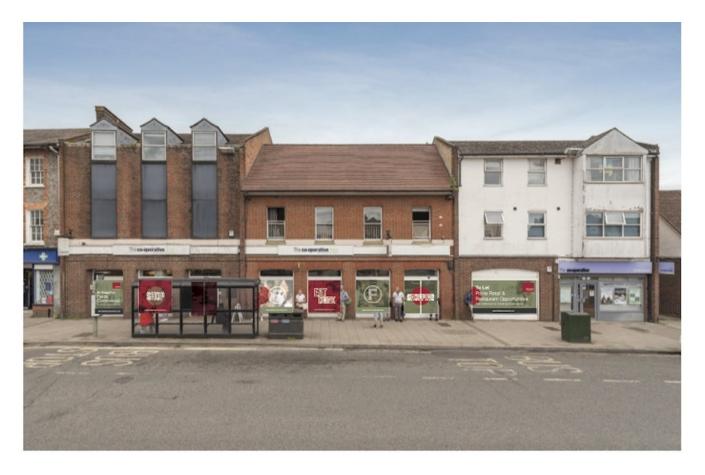

# To Let

6-8 High Street, Thame, OX9 2BU

Prime Retail / Restaurant Premises From 3,650 Sq Ft To 15,500 Sq Ft With Parking & Servicing

Size: 3,650 - 15,500 Sq Ft Rent: Rent On Application

Tel: **01844 261121** 

# Description

Prime Retail / Restaurant opportunities centrally located within the town centre from 3,650 Sq ft to 15,500 Sq ft GIA on the ground floor.

Units of this size are rarely available in the town, and with the space substantially open-plan, it is ideal for either retail or restaurant use.

The property benefits from customer / service access to the rear, and backs onto the Southern Road pay and display car park.

Opportunity to configure bespoke unit/s with excellent frontage and floor to ceiling height.