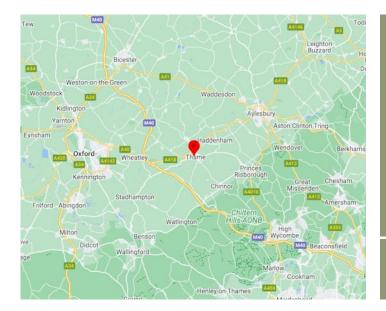

## Location

Located in a prime position on High Street. M40 Motorway Jct 7 & 8 5 miles, Oxford 14 miles, High Wycombe 15 miles and Aylesbury 9 miles. Trains to London Marylebone in approx. 40 minutes from Haddenham & Thame Parkway, 3 miles.