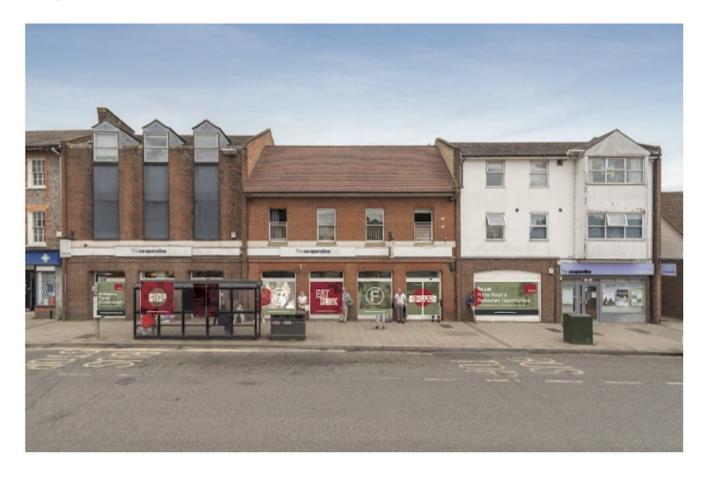

# To Let

6-8 High Street, Thame, OX9 2BU

Prime Retail / Restaurant Premises From 3,650 Sq Ft To 15,500 Sq Ft With Parking & Servicing

Size: 3,650 - 15,500 Sq Ft Rent: Rent On Application

Tel: **01844 261121** 

## Description

Prime Retail / Restaurant opportunities centrally located within the town centre from 3,650 Sq ft to 15,500 Sq ft GIA on the ground floor.

Units of this size are rarely available in the town, and with the space substantially open-plan, it is ideal for either retail or restaurant use.

The property benefits from customer / service access to the rear, and backs onto the Southern Road pay and display car park.

Opportunity to configure bespoke unit/s with excellent frontage and floor to ceiling height.