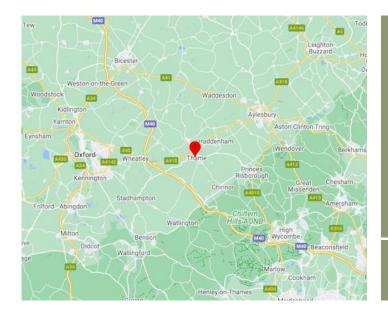

## Location

Located in a prime position on High Street. M40 Motorway Jct 7 & 8 5 miles, Oxford 14 miles, High Wycombe 15 miles and Aylesbury 9 miles. Trains to London Marylebone in approx. 40 minutes from Haddenham & Thame Parkway, 3 miles.