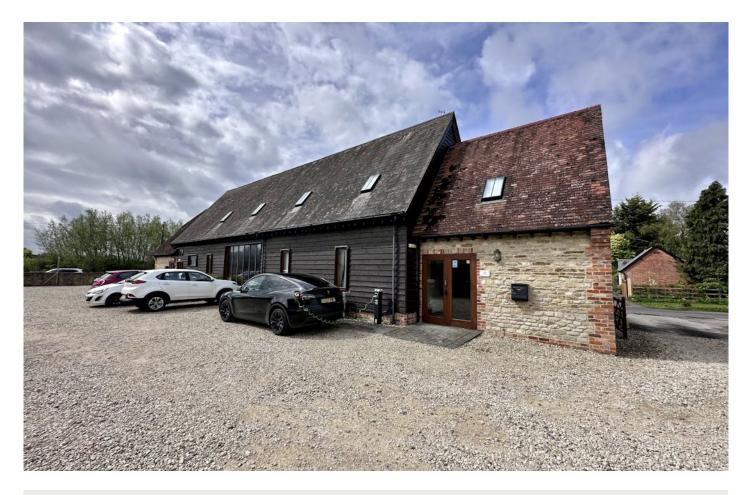

# To Let

The Threshing Barn, North Weston, Thame, OX9 2HA

Well-Specified Character Offices Approx. 1,587 Sq Ft With Ample Parking Located Adjacent To The A418 Near Thame.

Size: 1,587 Sq Ft Rent: £25,000.00 Per Annum

Features:

 Well-specified offices measuring 1,587 Sq ft NIA

FIELDS

commercial property land and new homes

- Attractive building with open plan and private offices
- Excellent accessibility for Thame and the M40 Junctions 7 & 8
- CCTV and dedicated broadband line

# Description

Attractive open-plan offices within character barnstyle building. Accommodation of approximately 1,587 Sq ft arranged over ground and first floor.

Entrance lobby, male and female WCs, Kitchen, open-plan office with attractive vaulted and beamed ceiling, first floor offices and further private office.