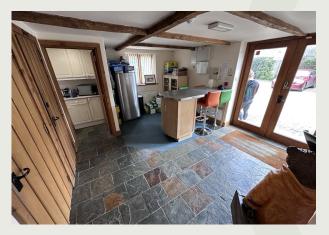

Features:

 Well-specified offices measuring 1,587 Sq ft NIA

FIELDS

commercial property land and new homes

- Attractive building with open plan and private offices
- Excellent accessibility for Thame and the M40 Junctions 7 & 8
- CCTV and dedicated broadband line

# Description

Attractive open-plan offices within character barnstyle building. Accommodation of approximately 1,587 Sq ft arranged over ground and first floor.

Entrance lobby, male and female WCs, Kitchen, open-plan office with attractive vaulted and beamed ceiling, first floor offices and further private office.