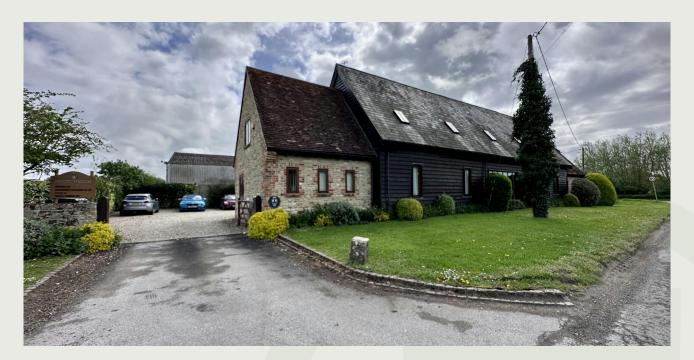

# To Let

The Threshing Barn, North Weston, Thame, OX9 2HA

Well-Specified Character Offices Approx. 1,587 Sq Ft With Ample Parking Located Adjacent To The A418 Near Thame.

Size: 1,587 Sq Ft Rent: £25,000.00 Per Annum

# Description

Attractive open-plan offices within character barnstyle building. Accommodation of approximately 1,587 Sq ft arranged over ground and first floor.

Entrance lobby, male and female WCs, Kitchen, open-plan office with attractive vaulted and beamed ceiling, first floor offices and further private office.