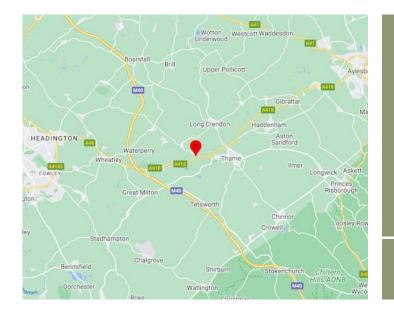

# Location

The offices are extremely well-located at North Weston, close to the junction with the A418 and Mill Road, approximately 1 mile from Thame and 4 miles from the M40 motorway junctions 7 and 8.