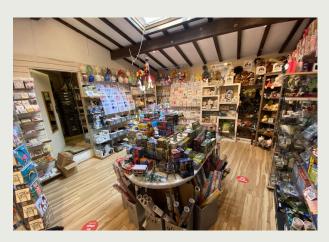

## Features:

- Retail area of 898 Sq ft plus Ground and Basement Store
- One-bedroom Flat approx. 790 Sq ft with Sitting Room, Kitchen and Bathroom
- Listed property in Conservation Area

EPC - EPC exempt - Listed building

## Description

The premises comprise a ground floor Retail unit plus some Basement storage. There is a first floor Flat accessed from within the rear of the property. The Retail area is tastefully fitted out with laminate flooring and lighting provided by attractive downlighting and spots. There are exposed beams in this characterful building.