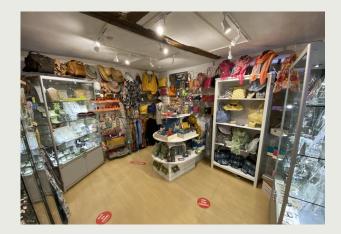

## Description

The premises comprise a ground floor Retail unit plus some Basement storage. There is a first floor Flat accessed from within the rear of the property. The Retail area is tastefully fitted out with laminate flooring and lighting provided by attractive downlighting and spots. There are exposed beams in this characterful building.