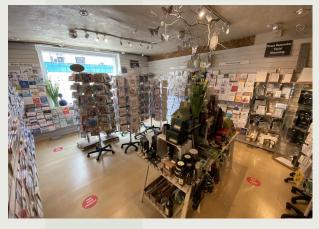

## Description

The premises comprise a ground floor Retail unit plus some Basement storage. There is a first floor Flat accessed from within the rear of the property. The Retail area is tastefully fitted out with laminate flooring and lighting provided by attractive downlighting and spots. There are exposed beams in this characterful building.