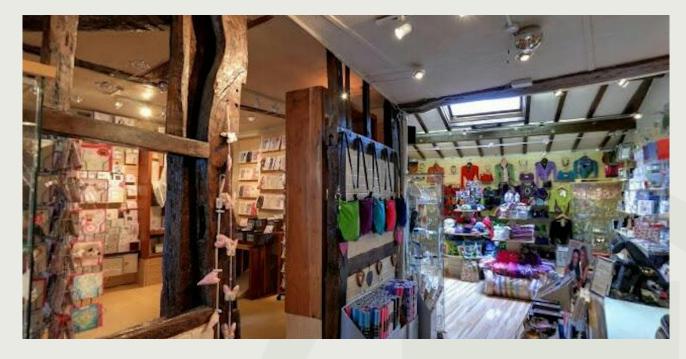

## Description

The premises comprise a ground floor Retail unit plus some Basement storage. There is a first floor Flat accessed from within the rear of the property. The Retail area is tastefully fitted out with laminate flooring and lighting provided by attractive downlighting and spots. There are exposed beams in this characterful building.