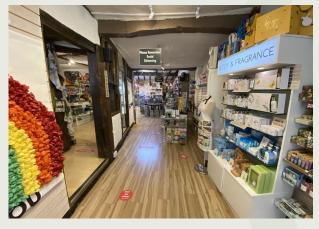

## Description

The premises comprise a ground floor Retail unit plus some Basement storage. There is a first floor Flat accessed from within the rear of the property. The Retail area is tastefully fitted out with laminate flooring and lighting provided by attractive downlighting and spots. There are exposed beams in this characterful building.