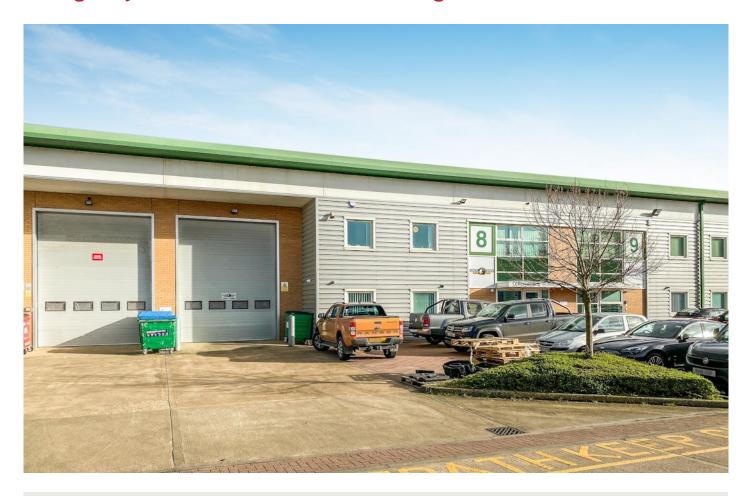

# To Let

8 Ridgeway, Crendon Industrial Park, Long Crendon, HP18 9BF

A Modern Industrial Unit Measuring Approx. 3,910 Sq Ft GIA With High Eaves, Fitted Offices, Kitchen, WC's, Shower & 8 Car Spaces

Size: 3,910 Sq Ft

# Description

An industrial unit of approx. 3,910 Sq ft.

The unit has a warehouse measuring approx. 2,759 Sq ft, ground floor office / meeting room, kitchen, WC & Shower 575 Sq ft and first floor offices 575 Sq ft.