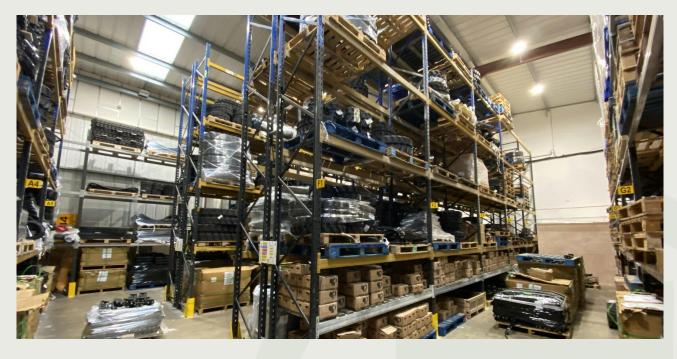

# Description

An industrial unit of approx. 3,910 Sq ft.

The unit has a warehouse measuring approx. 2,759 Sq ft, ground floor office / meeting room, kitchen, WC & Shower 575 Sq ft and first floor offices 575 Sq ft.

The warehouse has an electric roller shutter door, warehouse kitchen, 7m eaves, LED lighting.

The office space is fully-fitted with suspended ceilings, A/C, gas heating, double glazed windows and carpeting. The unit is fitted a fire alarm and security alarm.