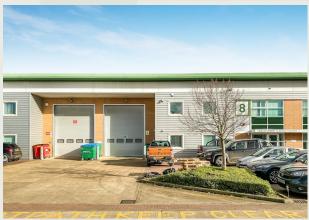

# To Let

8 Ridgeway, Crendon Industrial Park, Long Crendon, HP18 9BF

A Modern Industrial Unit Measuring Approx. 3,910 Sq Ft GIA With High Eaves, Fitted Offices, Kitchen, WC's, Shower & 8 Car Spaces

Size: 3,910 Sq Ft

## Features:

- Modern industrial unit approx. 3,910
   Sq ft GIA
- 7m eaves, 3 phase power
- Fitted offices, kitchen, WC, shower
- 8 car spaces

EPC - D (99)