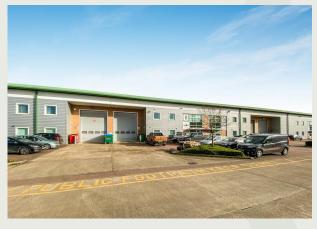

# To Let

8 Ridgeway, Crendon Industrial Park, Long Crendon, HP18 9BF

A Modern Industrial Unit Measuring Approx. 3,910 Sq Ft GIA With High Eaves, Fitted Offices, Kitchen, WC's, Shower & 8 Car Spaces

Size: 3,910 Sq Ft

## Features:

- Modern industrial unit approx. 3,910
   Sq ft GIA
- 7m eaves, 3 phase power
- Fitted offices, kitchen, WC, shower
- 8 car spaces

EPC - D (99)