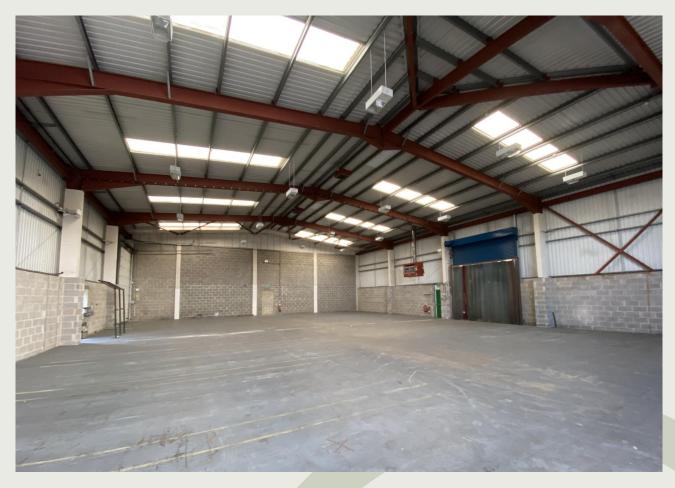

# Features:

- Industrial Units combining to 36,284 sq ft
- The units are to be refurbished
- 3 phase power + good on-site parking
- Electric roller shutter doors
- 5.2m to 5.8m minimum eaves height

# Description

A block of Industrial Units, being part of a small estate of similar properties:

UNIT 22&22a: 25,924 sq ft UNIT 22b: 4,042 sq ft UNIT 23: 6,318 sq ft

Rent per annum, subject to VAT

The construction is low-maintenance profile clad elevations under a lined and insulated roof.