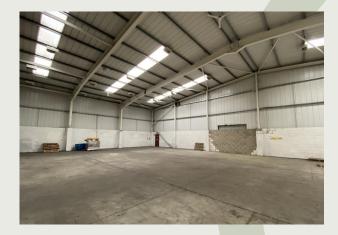

# Features:

- Industrial Units combining to 36,284 sq ft
- The units are to be refurbished
- 3 phase power + good on-site parking
- Electric roller shutter doors
- 5.2m to 5.8m minimum eaves height

# Description

A block of Industrial Units, being part of a small estate of similar properties:

UNIT 22&22a: 25,924 sq ft UNIT 22b: 4,042 sq ft UNIT 23: 6,318 sq ft

Rent per annum, subject to VAT

The construction is low-maintenance profile clad elevations under a lined and insulated roof.