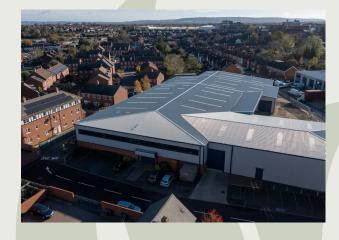

# To Let

Units 22 And 23 Vale Industrial Estate, Southern Road, Aylesbury, HP19 9EW

A Block Of Industrial Units To Be Let As A Whole

Size: 4,042 - 36,284 Sq Ft Rent: Rent On Application

Web: www.fieldscommercial.co.uk
Email: enquiries@fields-property.co.uk

### Location

The Vale Estate is centrally-located off Southern Road, which in turn is off the Bicester Road, leading to the major ring road of the town.