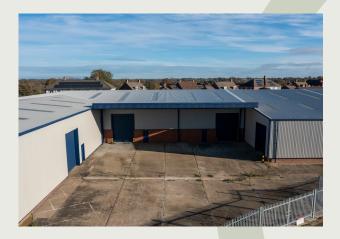

# Features:

- Industrial Units combining to 36,284 sq ft
- The units are to be refurbished
- 3 phase power + good on-site parking
- Electric roller shutter doors
- 5.2m to 5.8m minimum eaves height

The units will benefit from yard space.