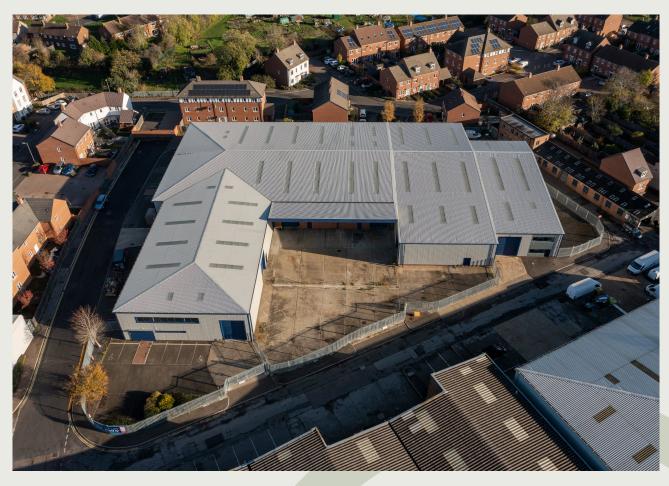

# To Let

Units 22 And 23 Vale Industrial Estate, Southern Road, Aylesbury, HP19 9EW

A Block Of Industrial Units To Be Let As A Whole

Size: 4,042 - 36,284 Sq Ft Rent: Rent On Application

Web: www.fieldscommercial.co.uk
Email: enquiries@fields-property.co.uk

# Features:

- Industrial Units combining to 36,284 sq ft
- The units are to be refurbished
- 3 phase power + good on-site parking
- Electric roller shutter doors
- 5.2m to 5.8m minimum eaves height

# Description

A block of Industrial Units, being part of a small estate of similar properties:

UNIT 22&22a: 25,924 sq ft UNIT 22b: 4,042 sq ft UNIT 23: 6,318 sq ft

Rent per annum, subject to VAT

The construction is low-maintenance profile clad elevations under a lined and insulated roof.