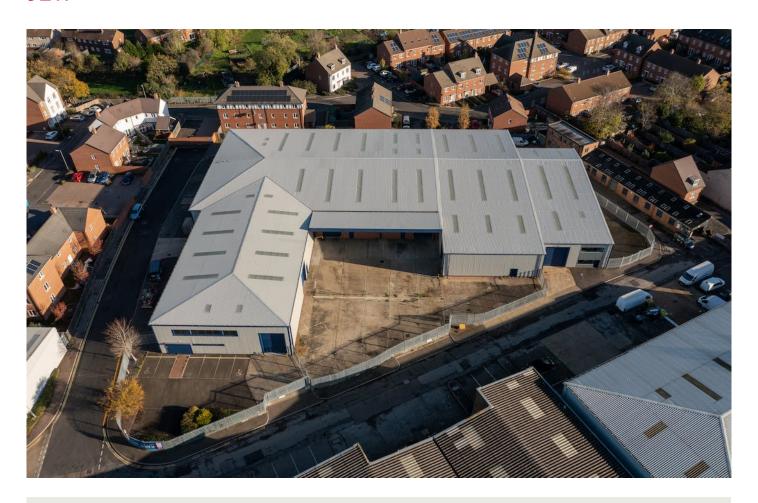

# To Let

Units 22 And 23 Vale Industrial Estate, Southern Road, Aylesbury, HP19 9EW

A Block Of Industrial Units To Be Let As A Whole

Size: 4,042 - 36,284 Sq Ft Rent: Rent On Application

Web: www.fieldscommercial.co.uk
Email: enquiries@fields-property.co.uk

# Features:

- Industrial Units combining to 36,284 sq ft
- The units are to be refurbished
- 3 phase power + good on-site parking
- Electric roller shutter doors
- 5.2m to 5.8m minimum eaves height

# Description

A block of Industrial Units, being part of a small estate of similar properties:

UNIT 22&22a: 25,924 sq ft UNIT 22b: 4,042 sq ft UNIT 23: 6,318 sq ft

Rent per annum, subject to VAT

The construction is low-maintenance profile clad elevations under a lined and insulated roof.