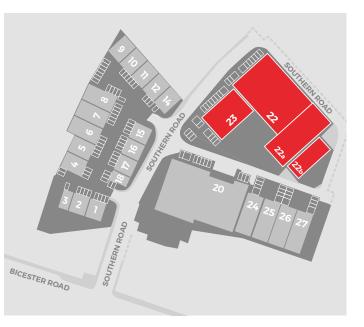

## DESCRIPTION

The Vale Industrial Estate is conveniently located approx ½ a mile North West of Aylesbury town centre. Units 22 -23 are of steel portal frame with 5.8m minimum eaves height, profile metal cladding incorporating lined and insulated roof, electrically operated sectional overhead loading doors, ground floor office/reception with separate personnel door, WC and car parking spaces.

## ACCOMMODATION

UNITS AVAILABLE SEPERATELY AS BELOW OR COMBINED. Available accommodation comprises the following gross internal areas:

| UNIT     | FT <sup>2</sup> | M <sup>2</sup> |
|----------|-----------------|----------------|
| 22 & 22a | 25,953          | 2,411          |
| UNIT     | FT <sup>2</sup> | M²             |
| 22b      | 4,042           | 376            |
| UNIT     | FT <sup>2</sup> | M <sup>2</sup> |
| 23       | 6,318           | 587            |
| TOTAL    | 36,313          | 3,374          |