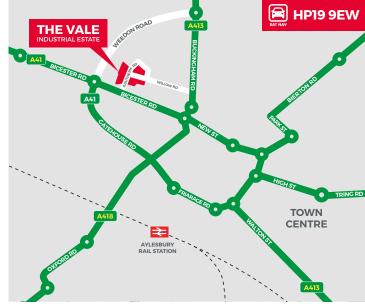

# LOCATION

Aylesbury is the County Town of Buckinghamshire, and is located approximately 44 miles northwest of central London, 23 miles from Oxford and 15 miles south of Milton Keynes. There is good access to the M1, M40 and M25 motorways, via the A41 and A418. The town centre, bus station and mainline railway station (service to London Marylebone) are within a few minutes drive of the properties.