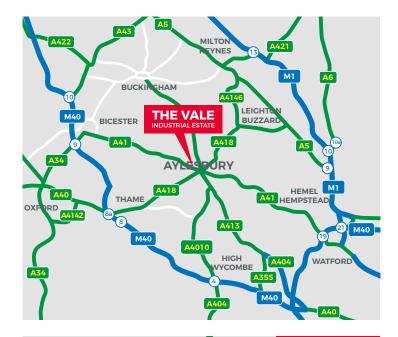

# LOCATION

Aylesbury is the County Town of Buckinghamshire, and is located approximately 44 miles northwest of central London, 23 miles from Oxford and 15 miles south of Milton Keynes. There is good access to the M1, M40 and M25 motorways, via the A41 and A418. The town centre, bus station and mainline railway station (service to London Marylebone) are within a few minutes drive of the properties.