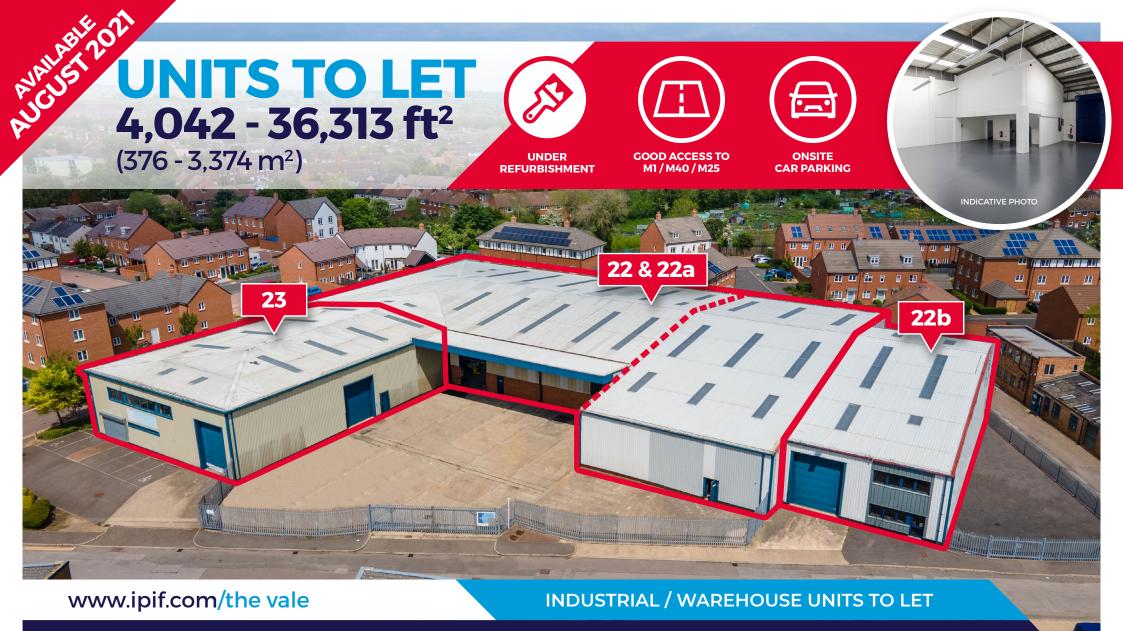

## DESCRIPTION

The Vale Industrial Estate is conveniently located approx ½ a mile North West of Aylesbury town centre. Units 22 -23 are of steel portal frame with 5.8m minimum eaves height, profile metal cladding incorporating lined and insulated roof, electrically operated sectional overhead loading doors, ground floor office/reception with separate personnel door, WC and car parking spaces.

## ACCOMMODATION

UNITS AVAILABLE SEPERATELY AS BELOW OR COMBINED. Available accommodation comprises the following gross internal areas:

| UNIT     | FT <sup>2</sup> | M <sup>2</sup> |
|----------|-----------------|----------------|
| 22 & 22a | 25,953          | 2,411          |
| UNIT     | FT <sup>2</sup> | M²             |
| 22b      | 4,042           | 376            |
| UNIT     | FT <sup>2</sup> | M <sup>2</sup> |
| 23       | 6,318           | 587            |
| TOTAL    | 36,313          | 3,374          |