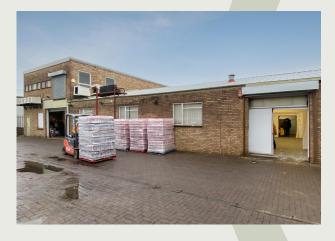

# Description

The property comprises a central single-storey cold-store facility, with 2-storey building to the front including Offices, Stores, Kitchen and WC facilities, and 2-storey Warehouse to the rear with additional facilities.

#### Features:

- Unit of approx. 7,829 sq ft.
- Warehouse including cold storage, and offices.
- Secure yard and parking.
- Office content
- 3-phase power supply