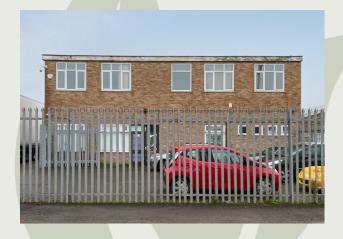

# To Let

6 Lupton Road, Wenman Road, Thame, OX9 3SE

A Self Contained And Secure Warehouse / Cold Storage Unit Measuring Approx. 7,829 Sq Ft With Yard And Parking.

Size: 7,829 Sq Ft

Rent: £69,950 Per Annum

There is car parking to the front, a side loading facility / yard / parking and rear yard, all enclosed with palisade fencing.