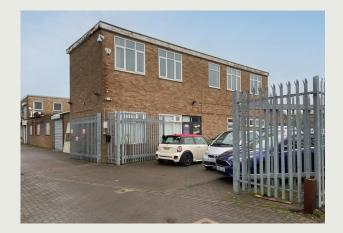

# Description

The property comprises a central single-storey cold-store facility, with 2-storey building to the front including Offices, Stores, Kitchen and WC facilities, and 2-storey Warehouse to the rear with additional facilities.

There is car parking to the front, a side loading facility / yard / parking and rear yard, all enclosed with palisade fencing.