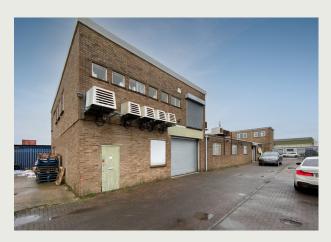

# Description

The property comprises a central single-storey cold-store facility, with 2-storey building to the front including Offices, Stores, Kitchen and WC facilities, and 2-storey Warehouse to the rear with additional facilities.

#### Features:

- Unit of approx. 7,829 sq ft.
- Warehouse including cold storage, and offices.
- Secure yard and parking.
- Office content
- 3-phase power supply