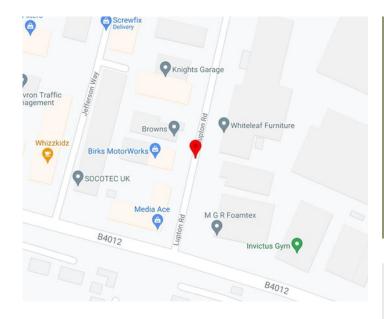

## Location

Lupton Road is located just off the town's ring road on the eastern side. Access to the M40 is easily available at junctions 6 or 7, with London approx. 46 miles and Oxford 12 miles. The railway station at Thame/Haddenham Parkway is approx. 3 miles and provides regular services to London Marylebone and Birmingham.