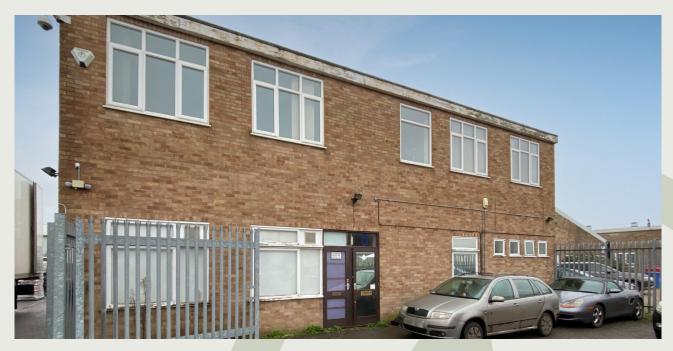

# To Let

6 Lupton Road, Wenman Road, Thame, OX9 3SE

A Self Contained And Secure Warehouse / Cold Storage Unit Measuring Approx. 7,829 Sq Ft With Yard And Parking.

Size: 7,829 Sq Ft

Rent: £69,950 Per Annum

# Description

The property comprises a central single-storey cold-store facility, with 2-storey building to the front including Offices, Stores, Kitchen and WC facilities, and 2-storey Warehouse to the rear with additional facilities.

There is car parking to the front, a side loading facility / yard / parking and rear yard, all enclosed with palisade fencing.