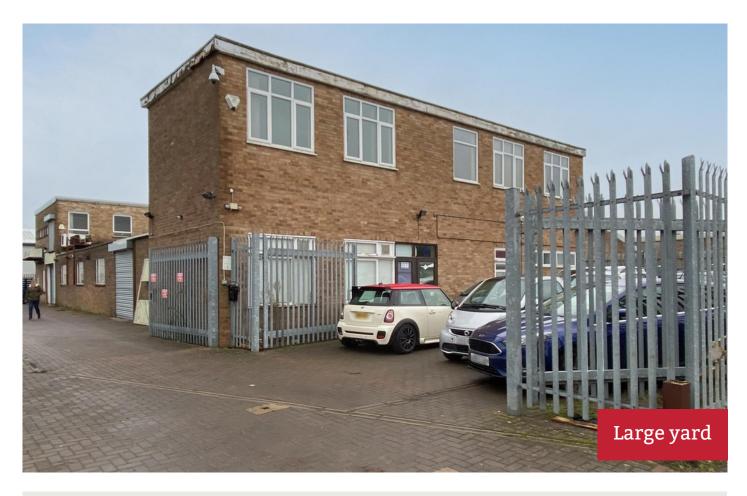

# To Let

6 Lupton Road, Wenman Road, Thame, OX9 3SE

A Self Contained And Secure Warehouse / Cold Storage Unit Measuring Approx. 7,829 Sq Ft With Yard And Parking.

Size: 7,829 Sq Ft

Rent: £69,950 Per Annum

# Description

The property comprises a central single-storey cold-store facility, with 2-storey building to the front including Offices, Stores, Kitchen and WC facilities, and 2-storey Warehouse to the rear with additional facilities.

There is car parking to the front, a side loading facility / yard / parking and rear yard, all enclosed with palisade fencing.

#### Features:

- Unit of approx. 7,829 sq ft.
- Warehouse including cold storage, and offices.
- Secure yard and parking.
- Office content
- 3-phase power supply