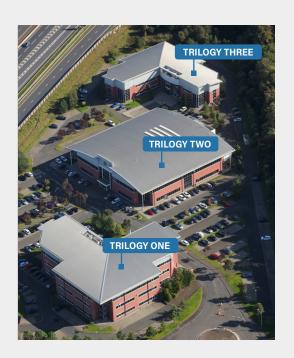

밉

With floor plates available from 5,000 - 25,000 sq ft, Trilogy Business Park has something for everyone.