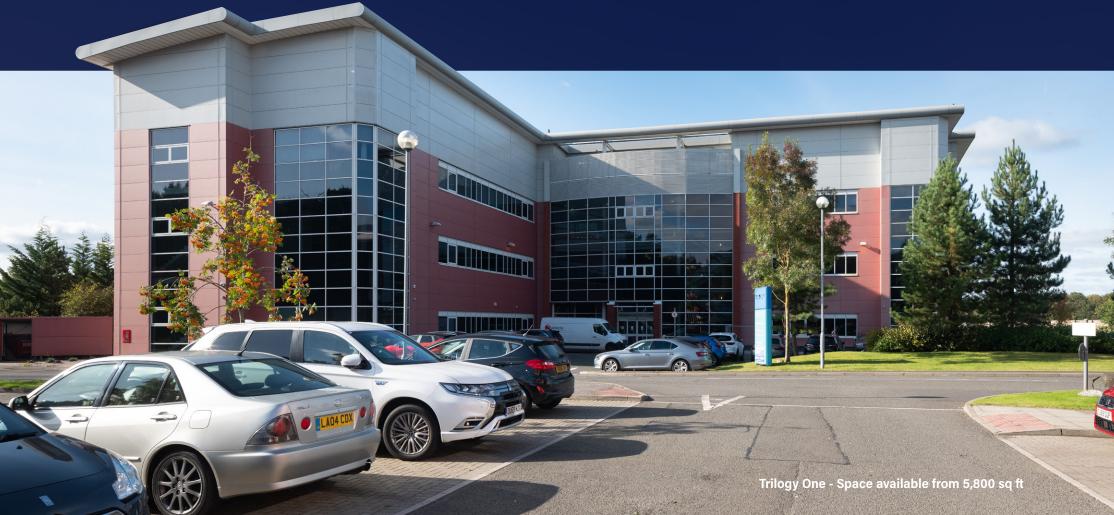

#### **DESCRIPTION**

Modern self contained office space from 5,000 sq ft to 50,000 sq ft.

The offices are designed with 3m clear floor to ceiling height and a virtually column free layout. The bright and airy space allows flexible space planning with the retention of good natural light.

Trilogy Business Park offers generous car parking levels of 1:220 sq ft