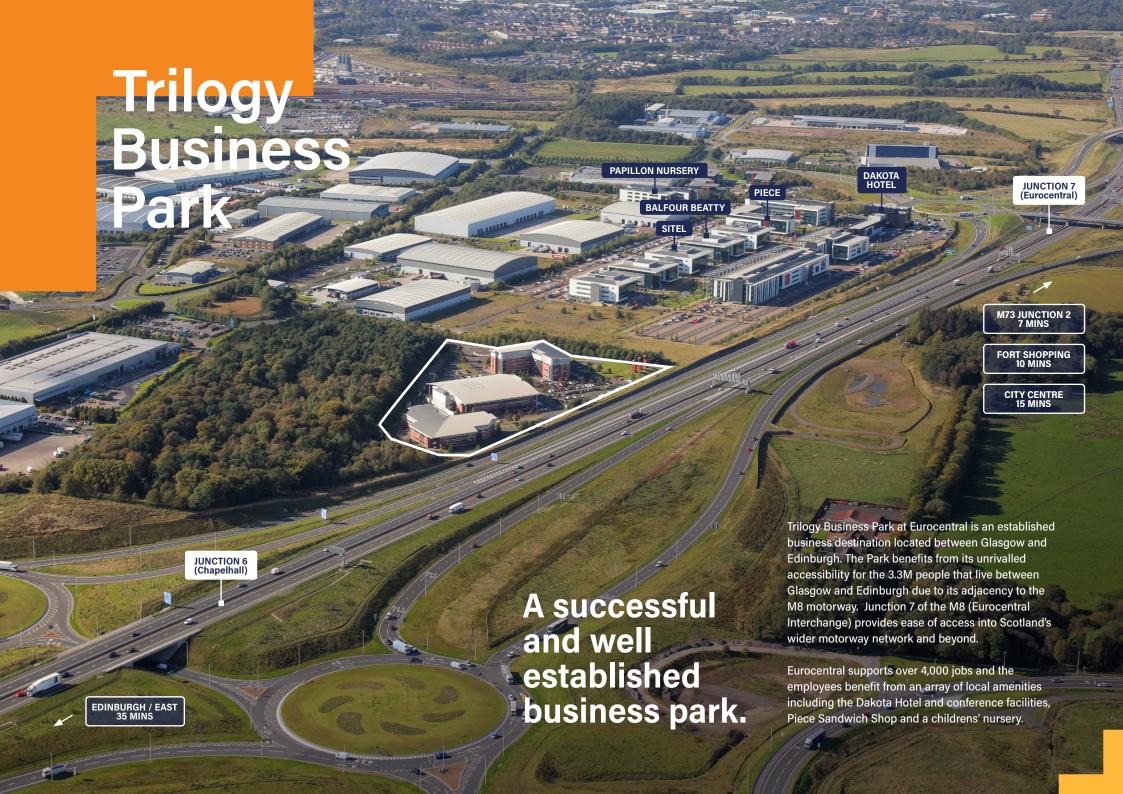

# Offering tenants one of the most accessible locations in Scotland.

#### **DRIVE TIMES**

| Motherwell            | 3 miles   | 5 mins  |
|-----------------------|-----------|---------|
| Airdrie               | 4.5 miles | 7 mins  |
| Hamilton              | 5 miles   | 10 mins |
| Glasgow City Centre   | 15 miles  | 15 mins |
| East Kilbride         | 11 miles  | 15 mins |
| Edinburgh Airport     | 30 miles  | 25 mins |
| Glasgow Airport       | 23 miles  | 28 mins |
| Stirling              | 27 miles  | 30 mins |
| Edinburgh City Centre | 35 miles  | 35 mins |