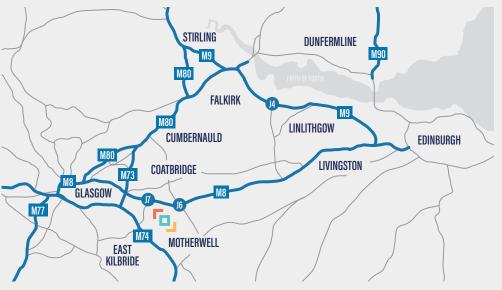

#### **DRIVE TIMES**

| Motherwell            | 3 miles   | 5 mins  |
|-----------------------|-----------|---------|
| Airdrie               | 4.5 miles | 7 mins  |
| Hamilton              | 5 miles   | 10 mins |
| Glasgow City Centre   | 15 miles  | 15 mins |
| East Kilbride         | 11 miles  | 15 mins |
| Edinburgh Airport     | 30 miles  | 25 mins |
| Glasgow Airport       | 23 miles  | 28 mins |
| Stirling              | 27 miles  | 30 mins |
| Edinburgh City Centre | 35 miles  | 35 mins |