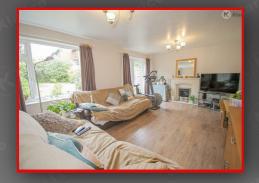

### **Living Room**

11'8" x 18'3" (3.56m x 5.56m)

Double glazed window and french doors to rear, laminate flooring, two ceiling lights, gas fire place, skirting, wall mounted radiator