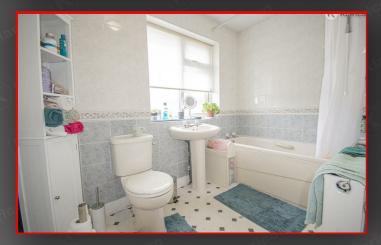

#### **Bathroom**

Privacy double glazed window to front, lino flooring, wash basin with mono taps, bathtub, toilet, wall mounted radiator, ceiling light, wall tiles, skirting