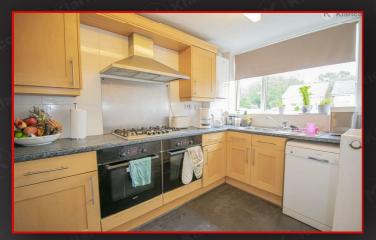

#### Kitchen

11'11" x 6'9" (3.63m x 2.06m)

Double glazed window to front, ceiling light, wall mounted radiator, integrated 5 ring gas cooker with double oven point, worktops, drainer sink with mixer tap, extractor, storage cupboards, plumbing for white goods