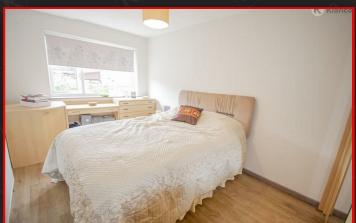

#### Bedroom 1

14'6" x 9'0" (4.42m x 2.75m)

Double glazed window to rear, ceiling light, skirting, wall mounted radiator, laminate flooring

#### Bedroom 2

12'2" x 9'4" (3.70m x 2.85m)

Double glazed window to rear, skirting, ceiling light, wall mounted radiator, laminate flooring

#### Bedroom ?

9'1" x 9'0" (2.77m x 2.75m) Double glazed window to front, laminate flooring, wall mounted radiator, ceiling light, skirting