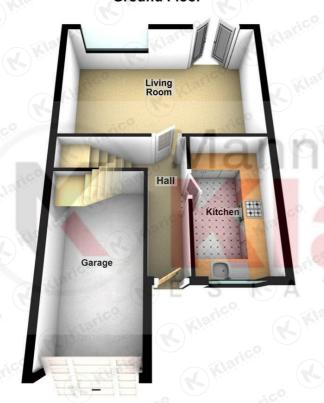

## **Ground Floor**

This plan is not to scale and is given merely as a guide to show the approximate location of one room to another. This is only used for illustration purposes and should be as such by any other party thus no responsibility is taken for any error, omission or misstatement. Any appliances, fixtures, systems etc have not been tested and therefore no guarantee can be provided.

### **Living Room**

11'8" x 18'3" (3.56m x 5.56m)

Double glazed window and french doors to rear, laminate flooring, two ceiling lights, gas fire place, skirting, wall mounted radiator

#### Kitchen

11'11" x 6'9" (3.63m x 2.06m)

Double glazed window to front, ceiling light, wall mounted radiator, integrated 5 ring gas cooker with double oven point, worktops, drainer sink with mixer tap, extractor, storage cupboards, plumbing for white goods

#### Garage

Spacious, ceiling light