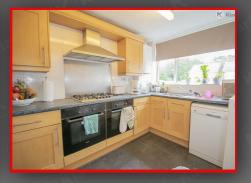

#### Kitchen

11'11" x 6'9" (3.63m x 2.06m)

Double glazed window to front, ceiling light, wall mounted radiator, integrated 5 ring gas cooker with double oven point, worktops, drainer sink with mixer tap, extractor, storage cupboards, plumbing for white goods