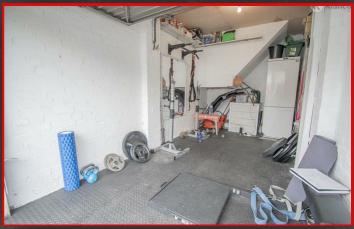

t

#### Bedroom 1

14'6" x 9'0" (4.42m x 2.75m)

Double glazed window to rear, ceiling light, skirting, wall mounted radiator, laminate flooring

#### Bedroom 2

12'2" x 9'4" (3.70m x 2.85m)

Double glazed window to rear, skirting, ceiling light, wall mounted radiator, laminate flooring

#### Bedroom ?

9'1" x 9'0" (2.77m x 2.75m) Double glazed window to front, laminate flooring, wall mounted radiator, ceiling light, skirting

#### **Bathroom**

Privacy double glazed window to front, lino flooring, wash basin with mono taps, bathtub, toilet, wall mounted radiator, ceiling light, wall tiles, skirting

#### Landing

Spacious landing with carpet, ceiling light

#### Rear Garden

Fence panels to boundaries, laid lawn, mature garden

**Directions** 



# Greenwood Close, Kings Heath















## **Ground Floor**







This plan is not to scale and is given merely as a guide to show the approximate location of one room to another. This is only used for illustration purposes and should be as such by any other party thus no responsibility is taken for any error, omission or misstatement. Any appliances, fixtures, systems etc have not been tested and therefore no guarantee can be provided.



176 Highfield Road Hall Green Birmingham West Midlands B28 0HT

0121 777 7211 www.mannyklarico.co.uk