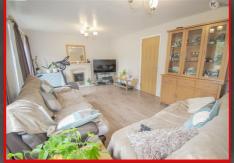

### **Living Room**

11'8" x 18'3" (3.56m x 5.56m)

Double glazed window and french doors to rear, laminate flooring, two ceiling lights, gas fire place, skirting, wall mounted radiator