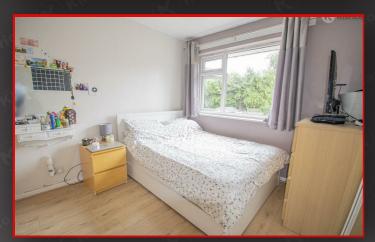

#### Bedroom 1

14'6" x 9'0" (4.42m x 2.75m)

Double glazed window to rear, ceiling light, skirting, wall mounted radiator, laminate flooring

#### Bedroom 2

12'2" x 9'4" (3.70m x 2.85m)

Double glazed window to rear, skirting, ceiling light, wall mounted radiator, laminate flooring

#### Bedroom ?

9'1" x 9'0" (2.77m x 2.75m) Double glazed window to front, laminate flooring, wall mounted radiator, ceiling light, skirting