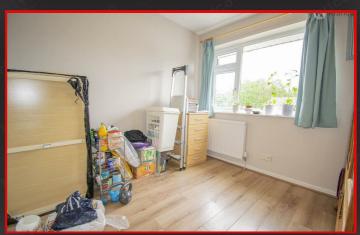

#### Bedroom ?

9'1" x 9'0" (2.77m x 2.75m) Double glazed window to front, laminate flooring, wall mounted radiator, ceiling light, skirting