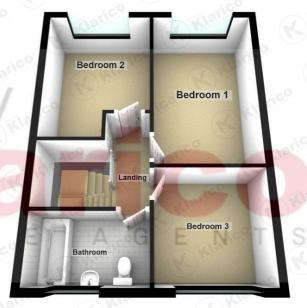

#### Bedroom 1

14'6" x 9'0" (4.42m x 2.75m)

Double glazed window to rear, ceiling light, skirting, wall mounted radiator, laminate flooring

#### Bedroom 2

12'2" x 9'4" (3.70m x 2.85m)

Double glazed window to rear, skirting, ceiling light, wall mounted radiator, laminate flooring

#### Bedroom ?

9'1" x 9'0" (2.77m x 2.75m) Double glazed window to front, laminate flooring, wall mounted radiator, ceiling light, skirting

#### **Bathroom**

Privacy double glazed window to front, lino flooring, wash basin with mono taps, bathtub, toilet, wall mounted radiator, ceiling light, wall tiles, skirting

#### Landing

Spacious landing with carpet, ceiling light