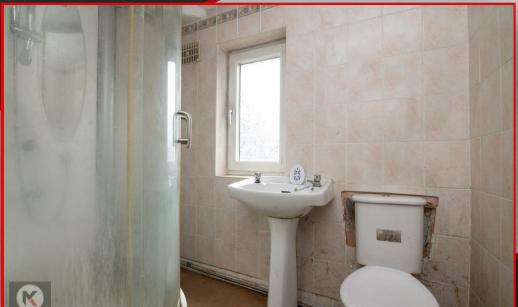

#### Shower Poom

### 2.50m x 2.30m (8'2" x 7'6")

Double glazed window to rear, ceiling light, radiator