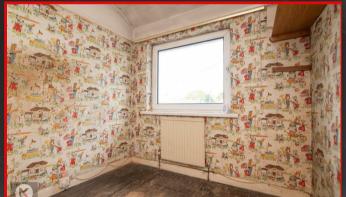

#### Bedroom '

### 3.00m x 2.20m (9'10" x 7'2")

Double glazed window to front, ceiling light, radiator