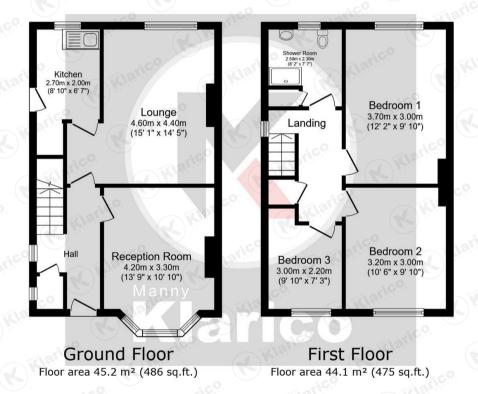

The ground floor provides 2 spacious reception rooms with access into a kitchen. The first floor provides 3 spacious bedrooms along with a family bathroom. This property features an impressive rear garden of good size. A range of local facilities can be found within short walking distance. This property sits approx 3 mile from Birmingham City Center.

### **Reception Room**

## 4.20m x 3.30m (13'9" x 10'9")

Double glazed bay window to front, ceiling light, radiator

## 4.60m x 4.40m (15'1" x 14'5")

Double glazed window to rear with patio doors, ceiling light, radiator

#### Kitchen

#### 2.70m x 2.00m (8'10" x 6'6")

Double glazed window to rear, plumbing for white goods

#### Bedroom

### 3.70m x 3.00m (12'1" x 9'10")

Double glazed window to rear, ceiling light, radiator

#### Redroom

## 3.20m x 3.00m (10'5" x 9'10")

Double glazed window to front, ceiling light, radiator

#### Bedroom '

### 3.00m x 2.20m (9'10" x 7'2")

Double glazed window to front, ceiling light, radiator

#### Shower Poom

### 2.50m x 2.30m (8'2" x 7'6")

Double glazed window to rear, ceiling light, radiator

## **Directions**

TOTAL: 89.3 m<sup>2</sup> (961 sq.ft.)

This floor plan is for illustrative purposes only. It is not drawn to scale. Any measurements, floor areas (including any total floor area), openings and orientations are approximate. No details are guaranteed, they cannot be relied upon for any purpose and do not form any part of any agreement. No liability is taken for any error, omission or misstatement. A party must rely upon it so win inspection(s).