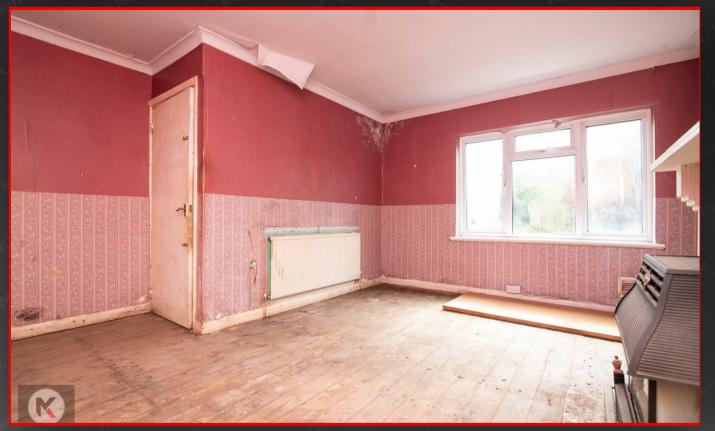

### **Reception Room**

## 4.20m x 3.30m (13'9" x 10'9")

Double glazed bay window to front, ceiling light, radiator