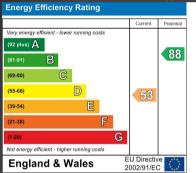

ing light, radiator

#### Bedroom '

### 3.00m x 2.20m (9'10" x 7'2")

Double glazed window to front, ceiling light, radiator

#### Shower Poom

### 2.50m x 2.30m (8'2" x 7'6")

Double glazed window to rear, ceiling light, radiator

#### Rear Garden

Laid lawn, fence panels to boundaries

## **Directions**

































TOTAL: 89.3 m<sup>2</sup> (961 sq.ft.)

This floor plan is for illustrative purposes only. It is not drawn to scale. Any measurements, floor areas (including any total floor area), openings and orientations are approximate. No details are guaranteed, they cannot be relied upon for any purpose and do not form any part of any agreement. No liability is taken for any error, omission or misstatement. A party must rely upon it so win inspection(s).















Birmingham West Midlands B<sub>2</sub>8 oHT

0121 777 7211 www.mannyklarico.co.uk