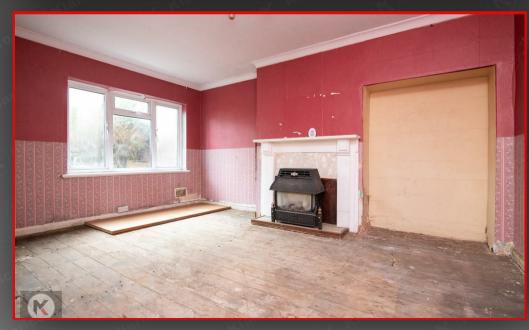

### **Reception Room**

## 4.20m x 3.30m (13'9" x 10'9")

Double glazed bay window to front, ceiling light, radiator