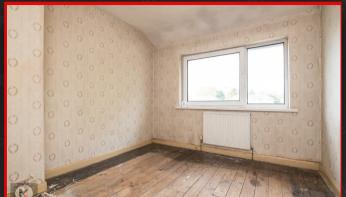

#### Bedroom

### 3.70m x 3.00m (12'1" x 9'10")

Double glazed window to rear, ceiling light, radiator