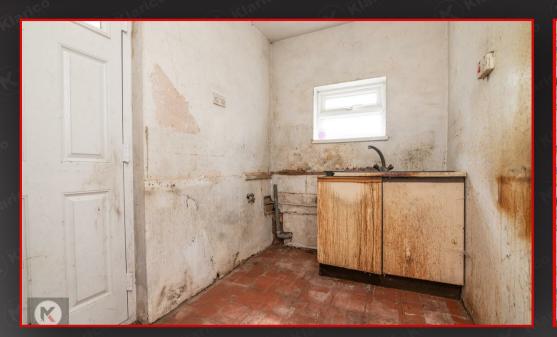

#### Kitchen

#### 2.70m x 2.00m (8'10" x 6'6")

Double glazed window to rear, plumbing for white goods