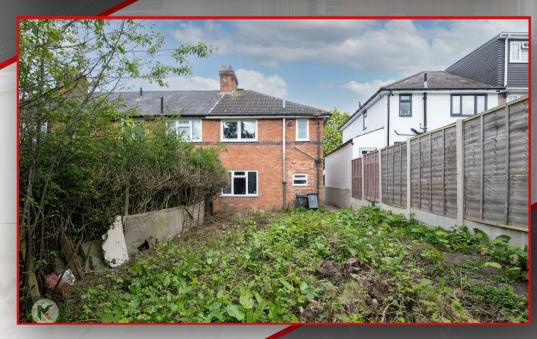

e glazed bay window to front, ceiling light, radiator

#### ounde

## 4.60m x 4.40m (15'1" x 14'5")

Double glazed window to rear with patio doors, ceiling light, radiator

#### Kitchen

#### 2.70m x 2.00m (8'10" x 6'6")

Double glazed window to rear, plumbing for white goods

#### Bedroom

### 3.70m x 3.00m (12'1" x 9'10")

Double glazed window to rear, ceiling light, radiator

#### Redroom

## 3.20m x 3.00m (10'5" x 9'10")

Double glazed window to front, ceiling light, radiator

#### Bedroom '

### 3.00m x 2.20m (9'10" x 7'2")

Double glazed window to front, ceiling light, radiator

#### Shower Poom

### 2.50m x 2.30m (8'2" x 7'6")

Double glazed window to rear, ceiling light, radiator

#### Rear Garden

Laid lawn, fence panels to boundaries

## **Directions**

































TOTAL: 89.3 m<sup>2</sup> (961 sq.ft.)

This floor plan is for illustrative purposes only. It is not drawn to scale. Any measurements, floor areas (including any total floor area), openings and orientations are approximate. No details are guaranteed, they cannot be relied upon for any purpose and do not form any part of any agreement. No liability is taken for any error, omission or misstatement. A party must rely upon it so win inspection(s).















Birmingham West Midlands B<sub>2</sub>8 oHT

0121 777 7211 www.mannyklarico.co.uk