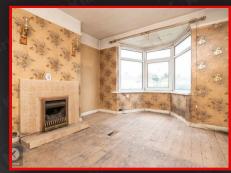

### **Reception Room**

## 4.20m x 3.30m (13'9" x 10'9")

Double glazed bay window to front, ceiling light, radiator