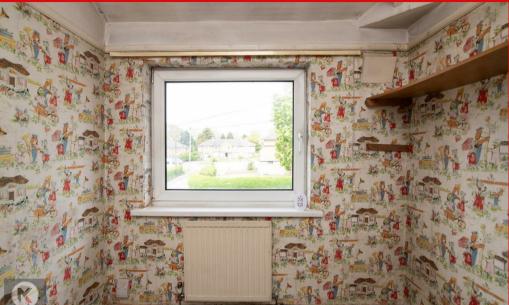

#### Bedroom

### 3.70m x 3.00m (12'1" x 9'10")

Double glazed window to rear, ceiling light, radiator