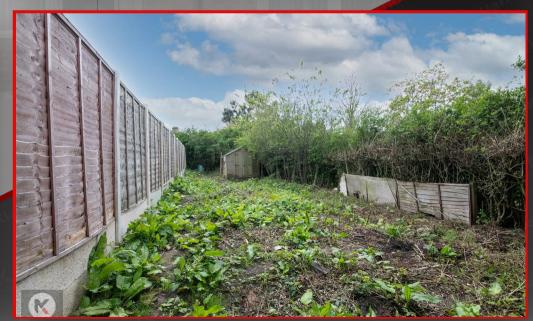

glazed bay window to front, ceiling light, radiator

#### ounde

## 4.60m x 4.40m (15'1" x 14'5")

Double glazed window to rear with patio doors, ceiling light, radiator

#### Kitchen

#### 2.70m x 2.00m (8'10" x 6'6")

Double glazed window to rear, plumbing for white goods

#### Bedroom

### 3.70m x 3.00m (12'1" x 9'10")

Double glazed window to rear, ceiling light, radiator

#### Redroom

## 3.20m x 3.00m (10'5" x 9'10")

Double glazed window to front, ceiling light, radiator

#### Bedroom '

### 3.00m x 2.20m (9'10" x 7'2")

Double glazed window to front, ceiling light, radiator

#### Shower Poom

### 2.50m x 2.30m (8'2" x 7'6")

Double glazed window to rear, ceiling light, radiator

#### Rear Garden

Laid lawn, fence panels to boundaries

## **Directions**

































TOTAL: 89.3 m<sup>2</sup> (961 sq.ft.)

This floor plan is for illustrative purposes only. It is not drawn to scale. Any measurements, floor areas (including any total floor area), openings and orientations are approximate. No details are guaranteed, they cannot be relied upon for any purpose and do not form any part of any agreement. No liability is taken for any error, omission or misstatement. A party must rely upon it so win inspection(s).















Birmingham West Midlands B<sub>2</sub>8 oHT

0121 777 7211 www.mannyklarico.co.uk