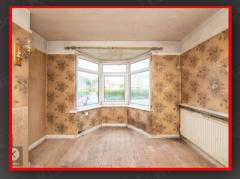

### **Reception Room**

## 4.20m x 3.30m (13'9" x 10'9")

Double glazed bay window to front, ceiling light, radiator