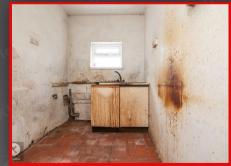

#### Kitchen

#### 2.70m x 2.00m (8'10" x 6'6")

Double glazed window to rear, plumbing for white goods