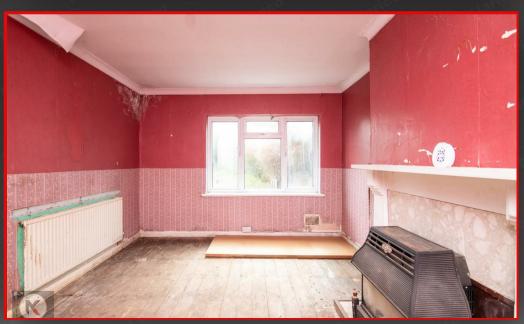

### **Reception Room**

## 4.20m x 3.30m (13'9" x 10'9")

Double glazed bay window to front, ceiling light, radiator