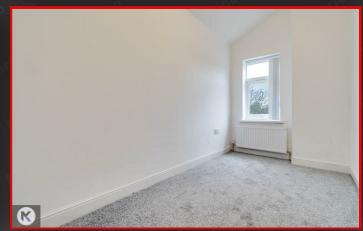

## Redroom 1

10'10" x 13'1" (3.30m x 3.98m)

Double glazed window to front, carpet, ceiling light, wall mounted radiator

#### Bedroom 2

12'0" x 10'2" (3.67m x 3.09m)

Double glazed window to rear, carpet, ceiling light, wall mounted radiator

## Bedroom 3

12'4" x 6'2" (3.76m x 1.87m)

Double glazed window to rear, carpet, ceiling light, wall mounted radiator