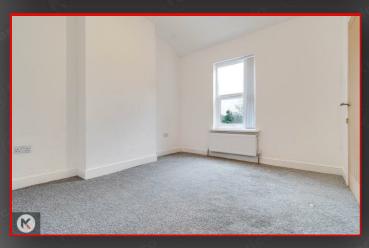

## **Family Room**

13'0" x 11'1" (3.96m x 3.38m)

Double glazed box bay window to front, carpet, ceiling light, wall mounted radiator

## Living Room

14'8" x 11'1" (4.48m x 3.38m)

Double glazed window to rear, carpet, ceiling light, wall mounted radiator