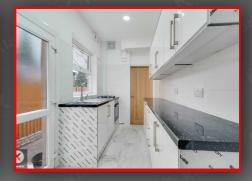

## Kitchen

12'6" x 6'2" (3.82m x 1.89m)

Double glazed window and door to rear garden, tiled flooring, ceiling downlight, drainer sink with mixer tap, integrated gas cooker with oven, worktop, storage cupboards, washing machine, fridge freezer