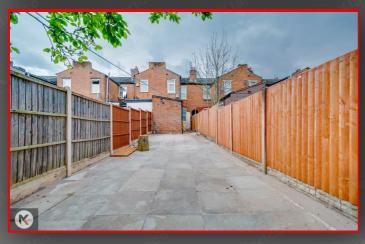

, drainer sink with mixer tap, integrated gas cooker with oven, worktop, storage cupboards, washing machine, fridge freezer

## Bathroom

8'8" x 6'2" (2.64m x 1.89m) Privacy double glazed window to rear, tiled flooring, ceiling downlights, bath with shower unit, heated towel rail, pedestal with mixer tap, toilet, extractor

## Redroom 1

10'10" x 13'1" (3.30m x 3.98m)

Double glazed window to front, carpet, ceiling light, wall mounted radiator

#### Bedroom 2

12'0" x 10'2" (3.67m x 3.09m)

Double glazed window to rear, carpet, ceiling light, wall mounted radiator

## Bedroom 3

12'4" x 6'2" (3.76m x 1.87m)

Double glazed window to rear, carpet, ceiling light, wall mounted radiator

## Rear Garden

Slabbing, fence panels to bounadires

## **Directions**

Council Tax Band: A



















## **Ground Floor**





176 Highfield Road Hall Green Birmingham West Midlands

82 England & Wales England & Wales

0121 777 7211 www.mannyklarico.co.uk