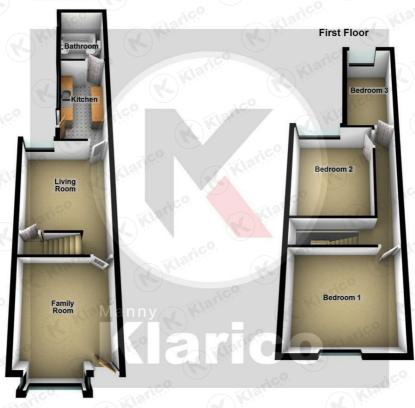

## **Family Room**

13'0" x 11'1" (3.96m x 3.38m)

Double glazed box bay window to front, carpet, ceiling light, wall mounted radiator

## Living Room

14'8" x 11'1" (4.48m x 3.38m)

Double glazed window to rear, carpet, ceiling light, wall mounted radiator

## Kitchen

12'6" x 6'2" (3.82m x 1.89m)

Double glazed window and door to rear garden, tiled flooring, ceiling downlight, drainer sink with mixer tap, integrated gas cooker with oven, worktop, storage cupboards, washing machine, fridge freezer

## Bathroom

8'8" x 6'2" (2.64m x 1.89m) Privacy double glazed window to rear, tiled flooring, ceiling downlights, bath with shower unit, heated towel rail, pedestal with mixer tap, toilet, extractor

## Redroom 1

10'10" x 13'1" (3.30m x 3.98m)

Double glazed window to front, carpet, ceiling light, wall mounted radiator

#### Bedroom 2

12'0" x 10'2" (3.67m x 3.09m)

Double glazed window to rear, carpet, ceiling light, wall mounted radiator

## Bedroom 3

12'4" x 6'2" (3.76m x 1.87m)

Double glazed window to rear, carpet, ceiling light, wall mounted radiator

## **Ground Floor**

176 Highfield Road Hall Green Birmingham West Midlands

82 England & Wales England & Wales

0121 777 7211 www.mannyklarico.co.uk