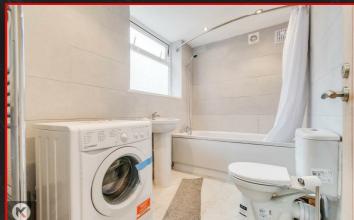

## Bathroom

8'8" x 6'2" (2.64m x 1.89m) Privacy double glazed window to rear, tiled flooring, ceiling downlights, bath with shower unit, heated towel rail, pedestal with mixer tap, toilet, extractor