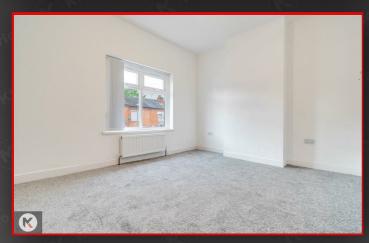

## **Family Room**

13'0" x 11'1" (3.96m x 3.38m)

Double glazed box bay window to front, carpet, ceiling light, wall mounted radiator

## Living Room

14'8" x 11'1" (4.48m x 3.38m)

Double glazed window to rear, carpet, ceiling light, wall mounted radiator

## Redroom 1

10'10" x 13'1" (3.30m x 3.98m)

Double glazed window to front, carpet, ceiling light, wall mounted radiator

#### Bedroom 2

12'0" x 10'2" (3.67m x 3.09m)

Double glazed window to rear, carpet, ceiling light, wall mounted radiator

## Bedroom 3

12'4" x 6'2" (3.76m x 1.87m)

Double glazed window to rear, carpet, ceiling light, wall mounted radiator