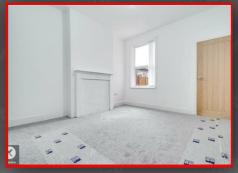

## Redroom 1

10'10" x 13'1" (3.30m x 3.98m)

Double glazed window to front, carpet, ceiling light, wall mounted radiator

#### Bedroom 2

12'0" x 10'2" (3.67m x 3.09m)

Double glazed window to rear, carpet, ceiling light, wall mounted radiator

## Bedroom 3

12'4" x 6'2" (3.76m x 1.87m)

Double glazed window to rear, carpet, ceiling light, wall mounted radiator