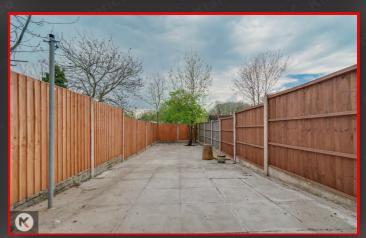

ht, drainer sink with mixer tap, integrated gas cooker with oven, worktop, storage cupboards, washing machine, fridge freezer

## Bathroom

8'8" x 6'2" (2.64m x 1.89m) Privacy double glazed window to rear, tiled flooring, ceiling downlights, bath with shower unit, heated towel rail, pedestal with mixer tap, toilet, extractor

## Redroom 1

10'10" x 13'1" (3.30m x 3.98m)

Double glazed window to front, carpet, ceiling light, wall mounted radiator

#### Bedroom 2

12'0" x 10'2" (3.67m x 3.09m)

Double glazed window to rear, carpet, ceiling light, wall mounted radiator

## Bedroom 3

12'4" x 6'2" (3.76m x 1.87m)

Double glazed window to rear, carpet, ceiling light, wall mounted radiator

## Rear Garden

Slabbing, fence panels to bounadires

## **Directions**

Council Tax Band: A



















## **Ground Floor**





176 Highfield Road Hall Green Birmingham West Midlands

82 England & Wales England & Wales

0121 777 7211 www.mannyklarico.co.uk