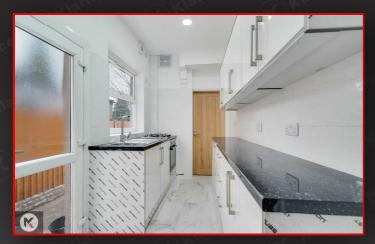

## Kitchen

12'6" x 6'2" (3.82m x 1.89m)

Double glazed window and door to rear garden, tiled flooring, ceiling downlight, drainer sink with mixer tap, integrated gas cooker with oven, worktop, storage cupboards, washing machine, fridge freezer