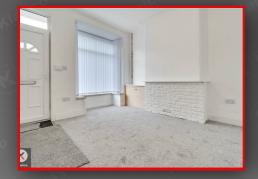

## **Family Room**

13'0" x 11'1" (3.96m x 3.38m)

Double glazed box bay window to front, carpet, ceiling light, wall mounted radiator

## Living Room

14'8" x 11'1" (4.48m x 3.38m)

Double glazed window to rear, carpet, ceiling light, wall mounted radiator

## Redroom 1

10'10" x 13'1" (3.30m x 3.98m)

Double glazed window to front, carpet, ceiling light, wall mounted radiator