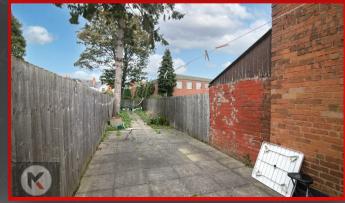

east with gas fireplace

#### Kitcher

2.74m x 1.97m (8'11' x 6'5')

Double glazed window to rear, lino flooring, worktop, storage cupboards, ceiling light

#### **Bathroom**

2.18m x 1.97m (7'1' x 6'5')
Privacy double glazed window to rear, wash pedastal with mixer tap, toilet, bath with shower unit

#### Redroom 1

3.55m × 3.55m (11'7' × 11'7')
Double glazed window to rear, carpet, ceiling light, coving to ceiling, wall mounted radiator

#### Bedroom :

3.55m x 3.18m (11'7' x 10'5')

Double glazed window to front, carpet, ceiling light, coving to ceiling, wall mounted radiator

#### 3edroom

Double glazed window to rear, carpet, ceiling light, coving to ceiling, wall mounted radiator

#### Rear Garden

Patio, laid lawn, fence panels to boundaries





# Avondale Road,





















# Avondale Road,



Total floor area 76.6 sq.m. (824 sq.ft.) approx















Birmingham West Midlands B<sub>2</sub>8 oHT

0121 777 7211 www.mannyklarico.co.uk