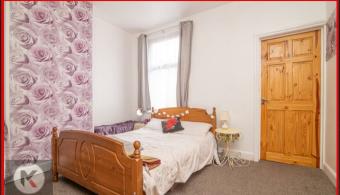

#### Bedroom :

3.55m x 3.18m (11'7' x 10'5')

Double glazed window to front, carpet, ceiling light, coving to ceiling, wall mounted radiator

#### 3edroom

Double glazed window to rear, carpet, ceiling light, coving to ceiling, wall mounted radiator