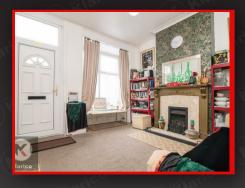

#### Sitting Room

Double glazed bay window to front, carpet, ceiling light, coving to ceiling, wall mounted radiator

### Living Room

Double glazed window to rear, carpet, ceiling light, coving to ceiling, wall mounted radiator, chimney breast with gas fireplace