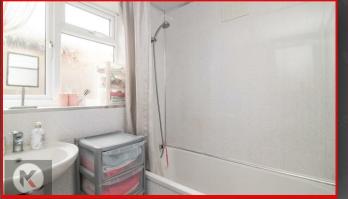

#### **Bathroom**

2.18m x 1.97m (7'1' x 6'5')
Privacy double glazed window to rear, wash pedastal with mixer tap, toilet, bath with shower unit