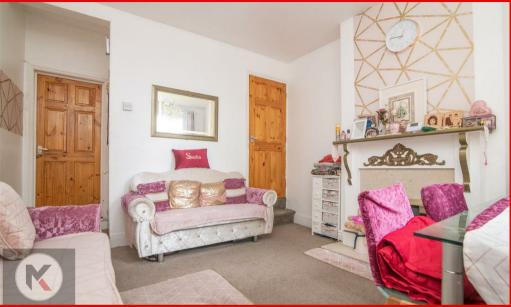

#### Sitting Room

Double glazed bay window to front, carpet, ceiling light, coving to ceiling, wall mounted radiator

### Living Room

Double glazed window to rear, carpet, ceiling light, coving to ceiling, wall mounted radiator, chimney breast with gas fireplace