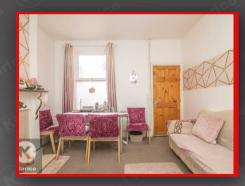

### Living Room

Double glazed window to rear, carpet, ceiling light, coving to ceiling, wall mounted radiator, chimney breast with gas fireplace