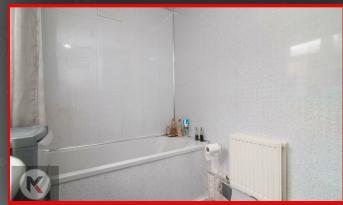

#### **Bathroom**

2.18m x 1.97m (7'1' x 6'5')
Privacy double glazed window to rear, wash pedastal with mixer tap, toilet, bath with shower unit