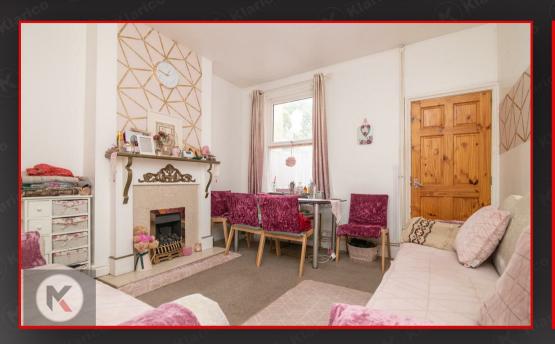

#### Sitting Room

Double glazed bay window to front, carpet, ceiling light, coving to ceiling, wall mounted radiator

### Living Room

Double glazed window to rear, carpet, ceiling light, coving to ceiling, wall mounted radiator, chimney breast with gas fireplace