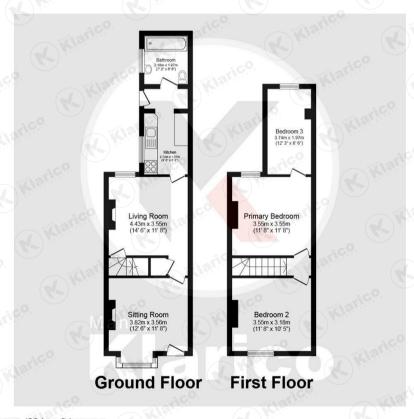

The ground floor briefly comprises 2 reception rooms, a kitchen with access into the ground floor bathroom. The first floor provides 3 spacious bedrooms. This property features an easy maintenance rear garden. Within the local proximity can be found a number of good schools and nurseries. A range of shopping outlets can be found nearby on Stratford Road. This property sits approx. 3 miles from Birmingham City Centre.

# Avondale Road,

Total floor area 76.6 sq.m. (824 sq.ft.) approx

Birmingham West Midlands B<sub>2</sub>8 oHT

0121 777 7211 www.mannyklarico.co.uk