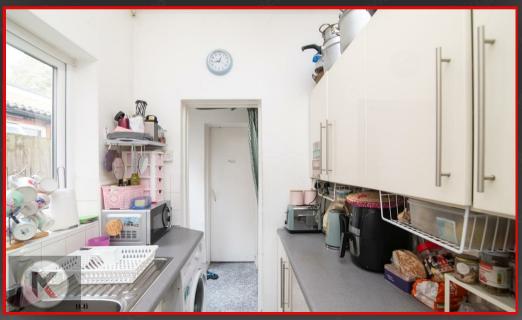

#### Kitcher

2.74m x 1.97m (8'11' x 6'5')

Double glazed window to rear, lino flooring, worktop, storage cupboards, ceiling light