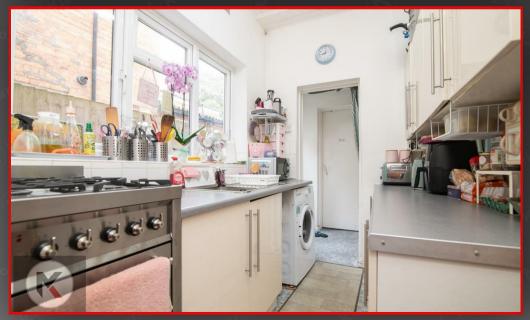

#### Kitcher

2.74m x 1.97m (8'11' x 6'5')

Double glazed window to rear, lino flooring, worktop, storage cupboards, ceiling light