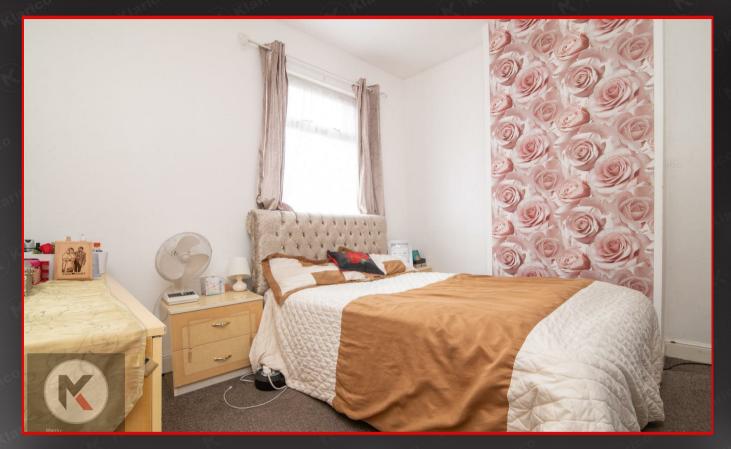

#### Redroom 1

3.55m × 3.55m (11'7' × 11'7')
Double glazed window to rear, carpet, ceiling light, coving to ceiling, wall mounted radiator

#### Bedroom :

3.55m x 3.18m (11'7' x 10'5')

Double glazed window to front, carpet, ceiling light, coving to ceiling, wall mounted radiator