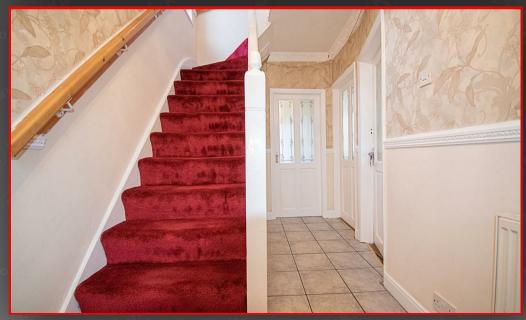

#### Hall

Tiled flooring, staircase with carpet, skirting, coving to ceiling, wall mounted radiator, ceiling light

### Landing

Banister staircase, stained glass window to side, carpet, ceiling light