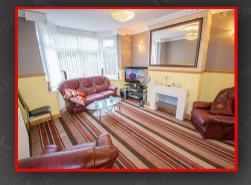

#### Living Room

4.41m x 3.64m (14'6" x 11'11")

Double glazed bay window with french doors to rear, carpet, skirting, coving to ceiling, chimney breast, ceiling and wall lights, wall mounted radiator, folding doors