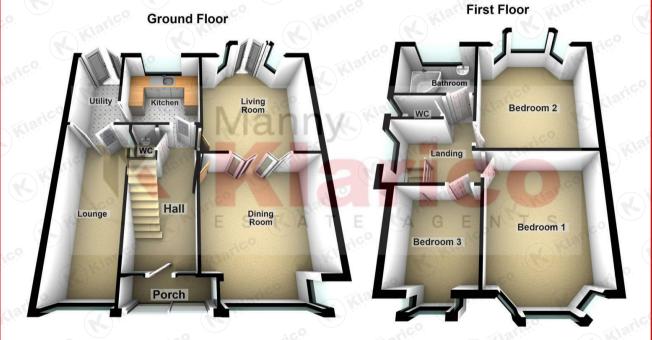

This property features an extended front porch and has been extended to the side to provide an additional reception rooms. The ground floor also provide 2 separate living rooms, a kitchen and utility area.

The first floor offers 3 good size bedrooms along with a family bathroom.

Within the local proximity can be found good schools and nurseries including York Mead School along with great transport links including rail and bus.

#### Hall

Tiled flooring, staircase with carpet, skirting, coving to ceiling, wall mounted radiator, ceiling light

#### Dining Room

4.41m x 3.77m (14'6" x 12'4")

Double glazed box bay window to front. carpet, ceiling, wall and spot lights, chimney breast, gas fireplace, wall mounted radiator, carpet, skirting, coving to ceiling

#### Living Room

4.41m x 3.64m (14'6" x 11'11")

Double glazed bay window with french doors to rear, carpet, skirting, coving to ceiling, chimney breast, ceiling and wall lights, wall mounted radiator, folding doors

#### Kitche

2.63m x 2.63m (8'8" x 8'8")

Double glazed window to rear, wall and floor tiles, drainer sink with mixer tap, storage units, ceiling cladding, spot lights

#### **Utility**

2.63m x 1.55m (8'8" x 5'1")

French doors to rear, wall and floor tiles, ceiling cladding, spot lights, plumbing for white goods, wall mounted radiator

### \_ounge

5.35m x 2.00m (17'7" x 6'7")

Double glazed window to front, wall and floor tiles, spot lights cladding

#### WC

Ground floor toilet, wash basin with mixer tap, cladding, double glazed window to side, ceiling light

### Landing

Banister staircase, stained glass window to side, carpet, ceiling light

#### Bedroom 1

3.70m x 3.28m (12'2" x 10'9")

Double glazed bay window to front, carpet, skirting, chimney breast, ceiling light, wall mounted radiator

#### Bedroom 2

3.66m x 3.55m (12'0" x 11'8")

Double glazed bay window to rear, carpet, skirting, chimney breast, ceiling light, wall mounted radiator

#### Redroom 3

2.65m x 2.37m (8'8' x 7'9')

Double glazed box window to front, carpet, ceiling light, wall mounted radiator, skirting

#### Bathroon

1.79m x 2.46m (5'10" x 8'1")

Privacy double glazed window to rear, wall and floor tiles, ceiling light, wash basin with mixer tap, toilet, wall mounted radiator, bathtub with thermostatic shower unit

#### Rear Garden

Laid lawn, slabbing, fence panels to boundaries, storage shed

This plan is not to scale and is given merely as a guide to show the approximate location of one room to another. This is only used for illustration purposes and should be as such by any other party thus no responsibility is taken for any error, omission or misstatement.