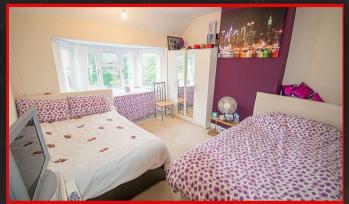

#### Bedroom 1

3.70m x 3.28m (12'2" x 10'9")

Double glazed bay window to front, carpet, skirting, chimney breast, ceiling light, wall mounted radiator

#### Bedroom 2

3.66m x 3.55m (12'0" x 11'8")

Double glazed bay window to rear, carpet, skirting, chimney breast, ceiling light, wall mounted radiator

#### Redroom 3

2.65m x 2.37m (8'8' x 7'9')

Double glazed box window to front, carpet, ceiling light, wall mounted radiator, skirting