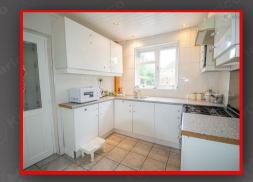

#### Kitche

2.63m x 2.63m (8'8" x 8'8")

Double glazed window to rear, wall and floor tiles, drainer sink with mixer tap, storage units, ceiling cladding, spot lights