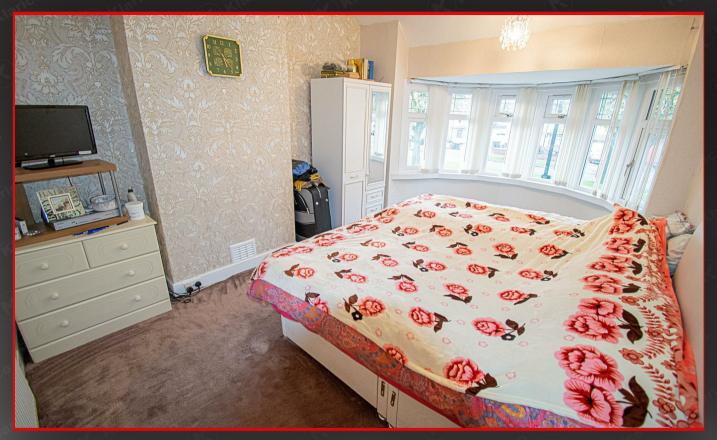

#### Bedroom 1

3.70m x 3.28m (12'2" x 10'9")

Double glazed bay window to front, carpet, skirting, chimney breast, ceiling light, wall mounted radiator

#### Bedroom 2

3.66m x 3.55m (12'0" x 11'8")

Double glazed bay window to rear, carpet, skirting, chimney breast, ceiling light, wall mounted radiator

#### Redroom 3

2.65m x 2.37m (8'8' x 7'9')

Double glazed box window to front, carpet, ceiling light, wall mounted radiator, skirting