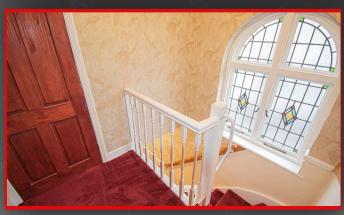

### Landing

Banister staircase, stained glass window to side, carpet, ceiling light

#### Hall

Tiled flooring, staircase with carpet, skirting, coving to ceiling, wall mounted radiator, ceiling light