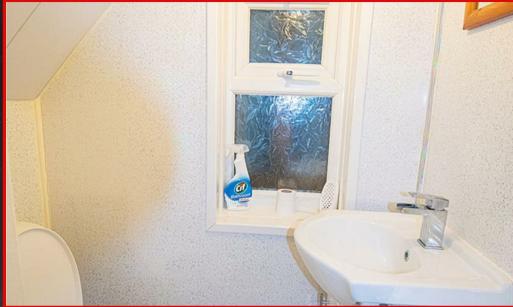

#### WC

Ground floor toilet, wash basin with mixer tap, cladding, double glazed window to side, ceiling light