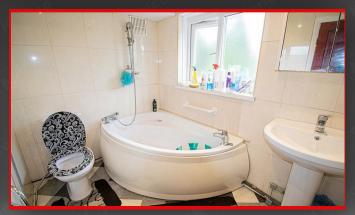

#### Bathroon

1.79m x 2.46m (5'10" x 8'1")

Privacy double glazed window to rear, wall and floor tiles, ceiling light, wash basin with mixer tap, toilet, wall mounted radiator, bathtub with thermostatic shower unit