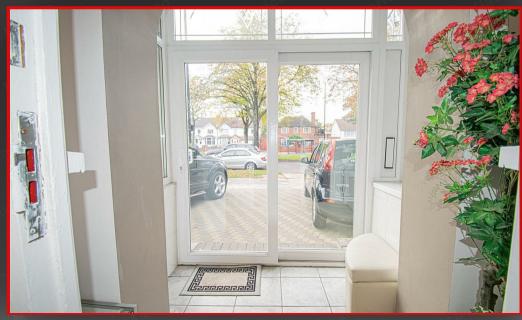

#### Porc

Approach through porch, tiled flooring, double glazed sliding door, ceiling light

#### Hall

Tiled flooring, staircase with carpet, skirting, coving to ceiling, wall mounted radiator, ceiling light