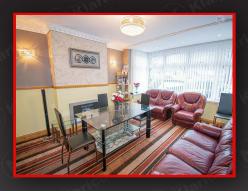

#### Dining Room

4.41m x 3.77m (14'6" x 12'4")

Double glazed box bay window to front. carpet, ceiling, wall and spot lights, chimney breast, gas fireplace, wall mounted radiator, carpet, skirting, coving to ceiling

#### Living Room

4.41m x 3.64m (14'6" x 11'11")

Double glazed bay window with french doors to rear, carpet, skirting, coving to ceiling, chimney breast, ceiling and wall lights, wall mounted radiator, folding doors