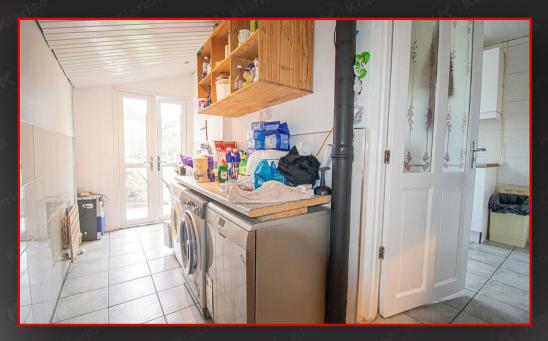

#### **Utility**

2.63m x 1.55m (8'8" x 5'1")

French doors to rear, wall and floor tiles, ceiling cladding, spot lights, plumbing for white goods, wall mounted radiator