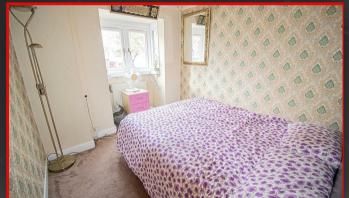

#### Bedroom 1

3.70m x 3.28m (12'2" x 10'9")

Double glazed bay window to front, carpet, skirting, chimney breast, ceiling light, wall mounted radiator

#### Bedroom 2

3.66m x 3.55m (12'0" x 11'8")

Double glazed bay window to rear, carpet, skirting, chimney breast, ceiling light, wall mounted radiator

#### Redroom 3

2.65m x 2.37m (8'8' x 7'9')

Double glazed box window to front, carpet, ceiling light, wall mounted radiator, skirting