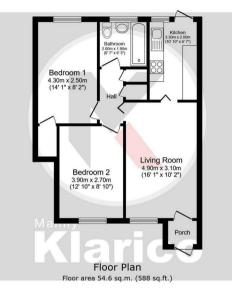

## Total floor area: 54.6 sq.m. (588 sq.ft.)

This floor plan is for illustrative purposes only. It is not drawn to scale. Any measurements, floor areas (including any total floor areas), openings and orientations are approximate. No details are guaranteed, they cannot be relied upon for any purpose and do not form any part of any agreement. No liability is taken for any error, omission or misstatement. A party must rely upon its own inspection(s).

Front Grden Porch Living Room 4.90 × 3.10 (16'0' × 10'2') Kitchen 3.30 × 2.00 (10'9' × 6'6')

Bathroom 2.00 x 1.90 (6'6" x 6'2")

4.30 × 2.50 (14'1" × 8'2")

Bedroom 2 3.90 × 2.70 (12'9" × 8'10")

**Rear Garden** 