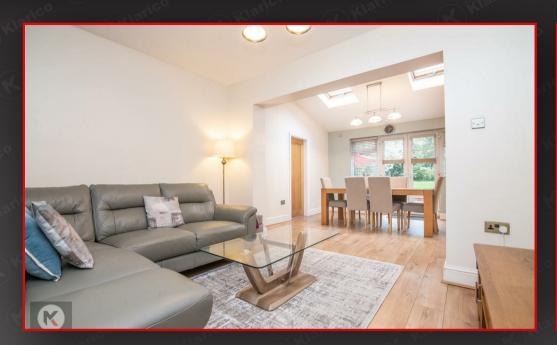

#### ounge

#### 4.45 × 3.64 (14'7" × 11'11")

Double glazed window to front, skirting board, celling light, carpet, wall mounted radiator

#### Dining Room

#### 3.60 x 3.11 (11'9" x 10'2")

laminate flooring, celling light, skirting board, wall mounted radiator.

#### Dining Roo

#### 3.69 x 3.62 (12'1" x 11'10")

Double glazed window and patio door to rear, skirting board, celling light, sky lights, wall mounted radiator, laminate flooring