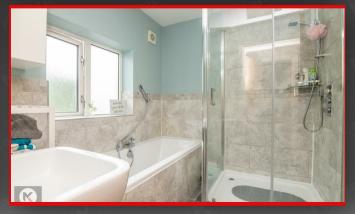

#### 2.20 x 2.00 (7'2" x 6'6")

Privacy double glazed window to rear, tiled flooring, celling light, shower cubicle, wash basin with mixer tap, bath tub, wall tiles, extractor fan