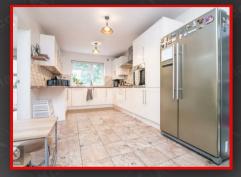

#### Kitchen

#### 6.00 x 2.97 (19'8" x 9'8")

Double glazed window to rear, tiled flooring, generous number of storage units, drainer sink with mixer tap, extractor hood, integrated dishwasher, integrated oven/grill, splashback tiles, celling lights, skirting board, wall mounted radiator