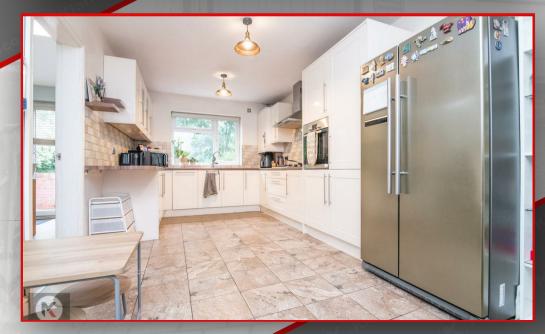

#### Kitchen

#### 6.00 x 2.97 (19'8" x 9'8")

Double glazed window to rear, tiled flooring, generous number of storage units, drainer sink with mixer tap, extractor hood, integrated dishwasher, integrated oven/grill, splashback tiles, celling lights, skirting board, wall mounted radiator