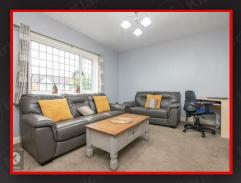

The house features two inviting reception rooms, perfect for entertaining guests or enjoying quiet family evenings. The double-glazed windows throughout the property ensure a warm and peaceful environment, while also contributing to energy efficiency.

#### ounge

#### 4.45 × 3.64 (14'7" × 11'11")

Double glazed window to front, skirting board, celling light, carpet, wall mounted radiator