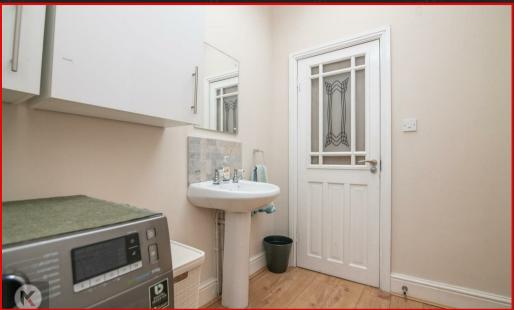

#### I THITTES

#### 2.50 x 1.80 (8'2' x 5'10')

Celling light, skirting board, drainer sink with mixer tap, storage units