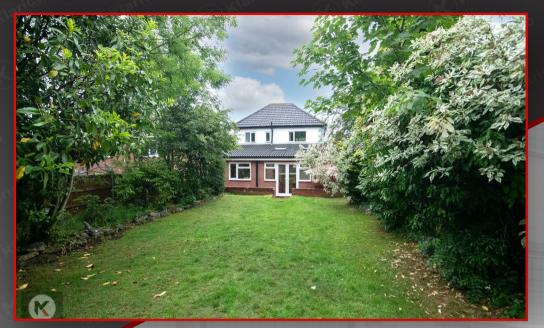

#### Poar Garder

Spacious rear garden with laid lawn, outbuild, fenced boundaries

Total floor area: 138.0 sq.m. (1,485 sq.ft.)

This floor plan is for illustrative purposes only. It is not drawn to scale. Any measurements, floor areas (including any total floor area), openings and orientations are approximate. No details are guaranteed, they cannot be relied upon for any purpose and do not form any part of any agreement. No liability is taken for any error, omission or misstatement. A party must rely upon its own inspection(s).