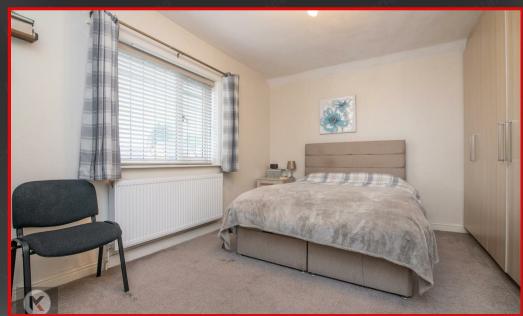

#### Bedroom 1

# 4.47 x 2.99 (14'7' x 9'9') Double glazed window to front, carpet, skirting board, celling light, fitted wardrobes, wall mounted