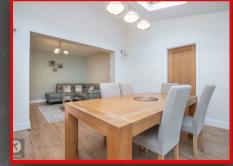

#### Dining Room

#### 3.60 x 3.11 (11'9" x 10'2")

laminate flooring, celling light, skirting board, wall mounted radiator.

#### Dining Roo

#### 3.69 x 3.62 (12'1" x 11'10")

Double glazed window and patio door to rear, skirting board, celling light, sky lights, wall mounted radiator, laminate flooring