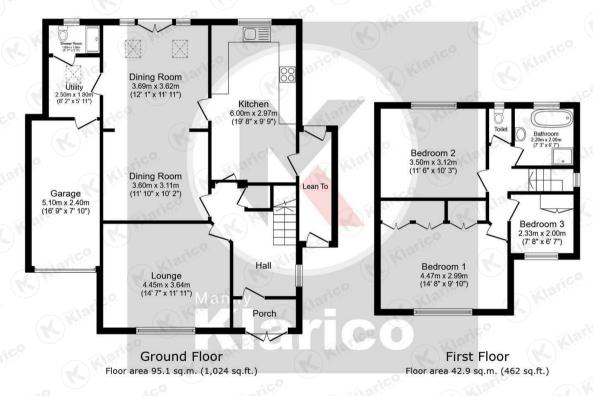

#### Poar Garder

Spacious rear garden with laid lawn, outbuild, fenced boundaries

Total floor area: 138.0 sq.m. (1,485 sq.ft.)

This floor plan is for illustrative purposes only. It is not drawn to scale. Any measurements, floor areas (including any total floor area), openings and orientations are approximate. No details are guaranteed, they cannot be relied upon for any purpose and do not form any part of any agreement. No liability is taken for any error, omission or misstatement. A party must rely upon its own inspection(s).