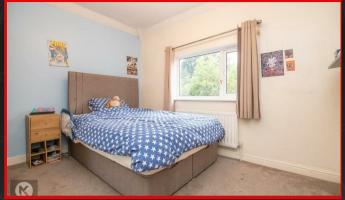

#### Redroom 2

#### 3.50 x 3.12 (11'5" x 10'2")

Double glazed windows to rear, celling light, skirting board, coving, carpet, wall mounted radiator