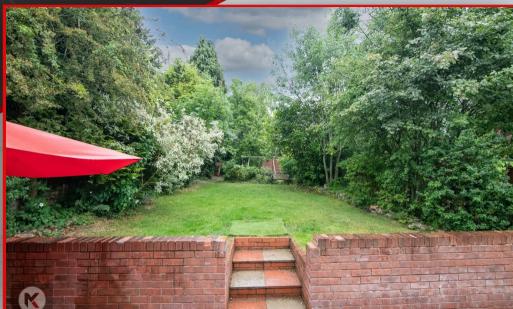

#### Front Garder

Immaculate detached property offering off street parking, brick paved with stairs leading to entrance

#### Poar Garder

Spacious rear garden with laid lawn, outbuild, fenced boundaries

Total floor area: 138.0 sq.m. (1,485 sq.ft.)

This floor plan is for illustrative purposes only. It is not drawn to scale. Any measurements, floor areas (including any total floor area), openings and orientations are approximate. No details are guaranteed, they cannot be relied upon for any purpose and do not form any part of any agreement. No liability is taken for any error, omission or misstatement. A party must rely upon its own inspection(s).