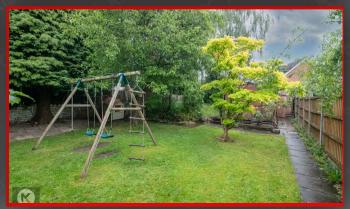

#### Poar Garder

Spacious rear garden with laid lawn, outbuild, fenced boundaries

Total floor area: 138.0 sq.m. (1,485 sq.ft.)

This floor plan is for illustrative purposes only. It is not drawn to scale. Any measurements, floor areas (including any total floor area), openings and orientations are approximate. No details are guaranteed, they cannot be relied upon for any purpose and do not form any part of any agreement. No liability is taken for any error, omission or misstatement. A party must rely upon its own inspection(s).