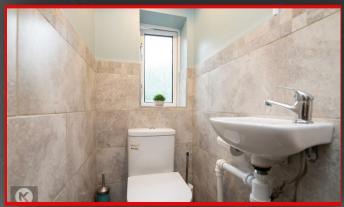

#### Toile

Privacy double glazed window to rear, toilet, tiled flooring, wall tiles, wash basin with mixer tap, celling light