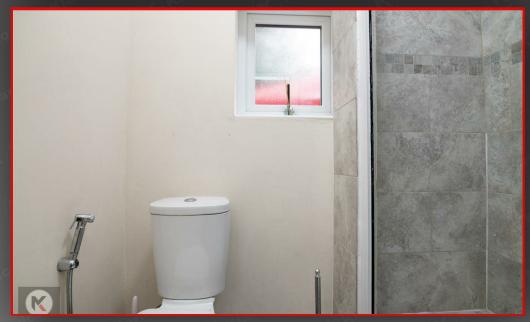

#### Shower Room

#### 1.80 x 1.00 (5'10" x 3'3")

Privacy double glazed window to rear, celling light, toilet, skirting board, shower cubicle, tiled flooring