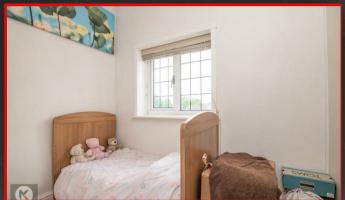

#### Podroom :

#### 2.33 x 2.00 (7'7" x 6'6")

Double glazed window to front, skirting board, celling light, carpet, wall mounted radiator,