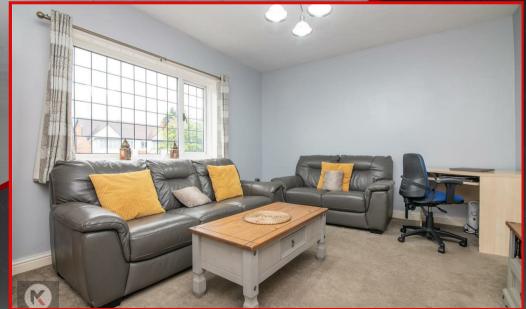

#### ounge

#### 4.45 × 3.64 (14'7" × 11'11")

Double glazed window to front, skirting board, celling light, carpet, wall mounted radiator