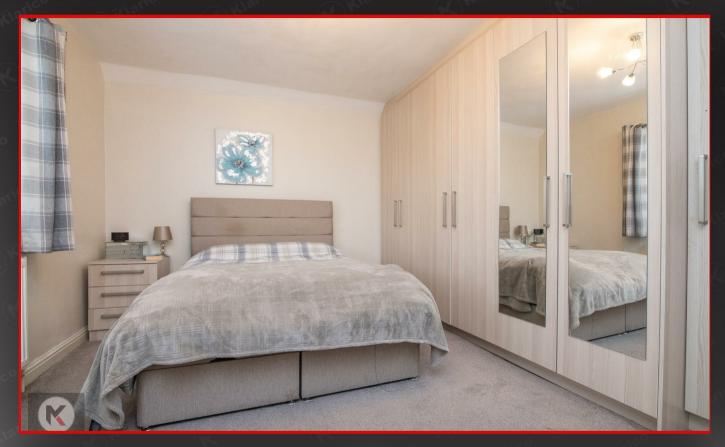

#### Bedroom 1

# 4.47 x 2.99 (14'7' x 9'9') Double glazed window to front, carpet, skirting board, celling light, fitted wardrobes, wall mounted