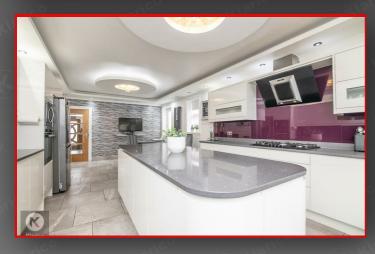

#### Kitchen/Dine

27'10" × 13'1" (8.50 × 4.00)

Double glazed window to rear and side, down lights, tiled flooring, splashback tiles, coving, skirting board, generous number of storage units, fitted island with storage, extractor hood, integrated oven/grill, integrated dishwasher, drainer sink with mixer tap, heated towel rail