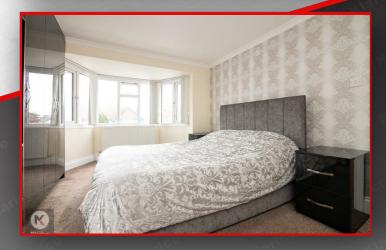

### Bedroom 1

13'9" × 13'1" (4.20 × 4.00)

Double glazed window to rear, celling light, coving, carpet, skirting board, fitted wardrobes, wall mounted radiator

### Redroom 2

15'8" × 10'5" (4.80 × 3.20)

Double glazed bay window to rear, celling light, skirting board, coving, carpet, wall mounted radiator, fitted wardrobes

### Bedroom 3

13'9" × 10'9" (4.20 × 3.30)

Double glazed window to rear, celling light, coving, skirting board, carpet, fitted wardrobes, wall mounted radiator