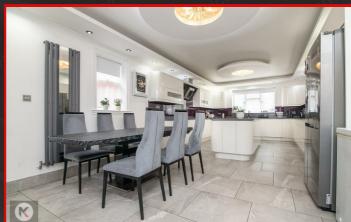

#### Kitchen/Dine

27'10" × 13'1" (8.50 × 4.00)

Double glazed window to rear and side, down lights, tiled flooring, splashback tiles, coving, skirting board, generous number of storage units, fitted island with storage, extractor hood, integrated oven/grill, integrated dishwasher, drainer sink with mixer tap, heated towel rail