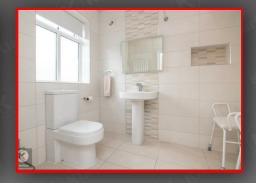

#### **Shower Room**

7'10" × 5'10" (2.40 × 1.80)

Privacy double glazed window to front, tiled flooring, celling light, splashback tiles, wash basin with mixer tap, shower cubicle with curtain, extractor fan

### Bathroom

7'6" x 6'6" (2.30 x 2.00)

Privacy double glazed window to side, tiled flooring, extractor fan, heated towel rail, wash basin with mixer tap, toilet, bath tub with shower, tiled walls, celling lights

### Shower room

8'2" x 6'6" (2.50 x 2.00)

Privacy double glazed window to side, toilet, wash basin with mixer tap, shower cubicle, with mixer tap, tiled flooring, tiled walls, celling light, heated towel rail