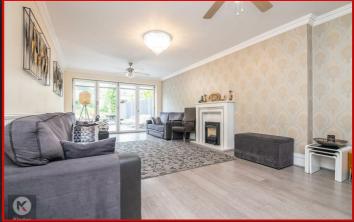

### **Living Room**

26'10" x 13'9" (8.20 x 4.20)

Double glazed patio doors to rear, laminate flooring, celling light, coving, chimney breast, fireplace, celling fan, wall mounted radiator