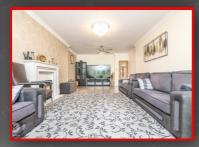

### Living Room

18'4" x 10'9" (5.60 x 3.30)

Double glazed bay window to front, skirting board, coving, chimney breast, fireplace, wall mounted radiator, air ventilation, celling light