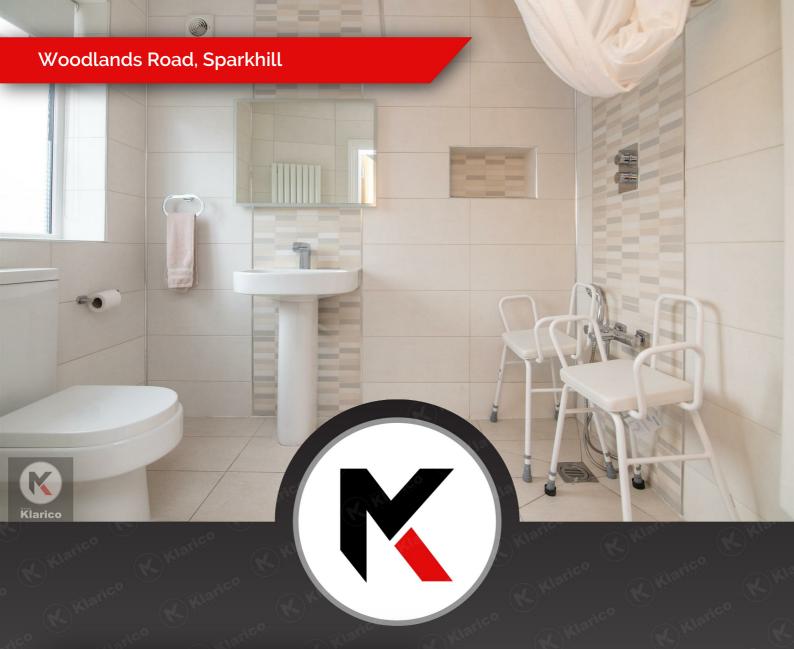

#### **Shower Room**

7'10" × 5'10" (2.40 × 1.80)

Privacy double glazed window to front, tiled flooring, celling light, splashback tiles, wash basin with mixer tap, shower cubicle with curtain, extractor fan

### Shower room

8'2" x 6'6" (2.50 x 2.00)

Privacy double glazed window to side, toilet, wash basin with mixer tap, shower cubicle, with mixer tap, tiled flooring, tiled walls, celling light, heated towel rail