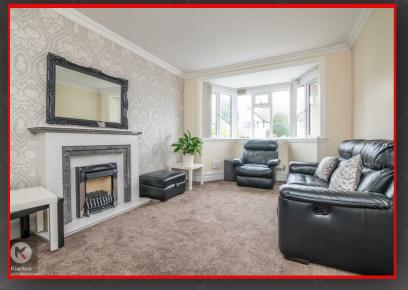

### Living Room

18'4" x 10'9" (5.60 x 3.30)

Double glazed bay window to front, skirting board, coving, chimney breast, fireplace, wall mounted radiator, air ventilation, celling light

### **Living Room**

26'10" x 13'9" (8.20 x 4.20)

Double glazed patio doors to rear, laminate flooring, celling light, coving, chimney breast, fireplace, celling fan, wall mounted radiator