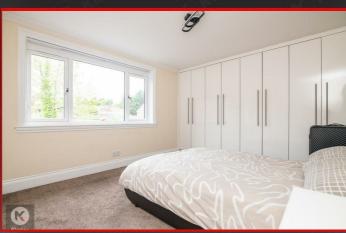

#### Redroom 4

16'4" x 8'6" (5.00 x 2.60)

Double glazed window to front, skirting board, coving, wall mounted radiator, celling light, storage unit, carpet

**Directions** 

### Bedroom 5

13'1" × 13'1" (4.00 × 4.00)

Double glazed window to rear, carpet, celling light, skirting board, wall mounted radiator, fitted wardrobes,