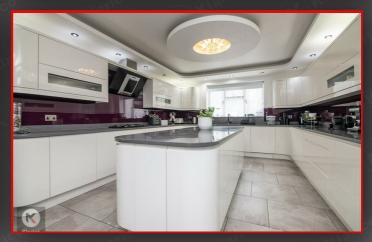

#### Kitchen/Dine

27'10" × 13'1" (8.50 × 4.00)

Double glazed window to rear and side, down lights, tiled flooring, splashback tiles, coving, skirting board, generous number of storage units, fitted island with storage, extractor hood, integrated oven/grill, integrated dishwasher, drainer sink with mixer tap, heated towel rail