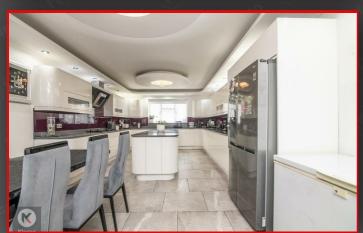

#### Kitchen/Dine

27'10" × 13'1" (8.50 × 4.00)

Double glazed window to rear and side, down lights, tiled flooring, splashback tiles, coving, skirting board, generous number of storage units, fitted island with storage, extractor hood, integrated oven/grill, integrated dishwasher, drainer sink with mixer tap, heated towel rail