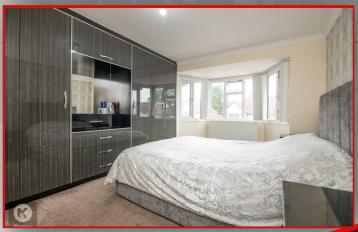

### Bedroom 1

13'9" × 13'1" (4.20 × 4.00)

Double glazed window to rear, celling light, coving, carpet, skirting board, fitted wardrobes, wall mounted radiator

### Redroom 2

15'8" × 10'5" (4.80 × 3.20)

Double glazed bay window to rear, celling light, skirting board, coving, carpet, wall mounted radiator, fitted wardrobes

### Bedroom 3

13'9" × 10'9" (4.20 × 3.30)

Double glazed window to rear, celling light, coving, skirting board, carpet, fitted wardrobes, wall mounted radiator

#### Redroom 4

16'4" x 8'6" (5.00 x 2.60)

Double glazed window to front, skirting board, coving, wall mounted radiator, celling light, storage unit, carpet

**Directions** 

### Bedroom 5

13'1" × 13'1" (4.00 × 4.00)

Double glazed window to rear, carpet, celling light, skirting board, wall mounted radiator, fitted wardrobes,