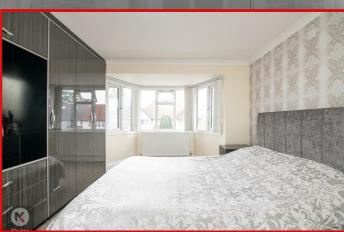

### Bedroom 1

13'9" × 13'1" (4.20 × 4.00)

Double glazed window to rear, celling light, coving, carpet, skirting board, fitted wardrobes, wall mounted radiator

### Redroom 2

15'8" × 10'5" (4.80 × 3.20)

Double glazed bay window to rear, celling light, skirting board, coving, carpet, wall mounted radiator, fitted wardrobes

### Bedroom 3

13'9" × 10'9" (4.20 × 3.30)

Double glazed window to rear, celling light, coving, skirting board, carpet, fitted wardrobes, wall mounted radiator

#### Redroom 4

16'4" x 8'6" (5.00 x 2.60)

Double glazed window to front, skirting board, coving, wall mounted radiator, celling light, storage unit, carpet

**Directions** 

### Bedroom 5

13'1" × 13'1" (4.00 × 4.00)

Double glazed window to rear, carpet, celling light, skirting board, wall mounted radiator, fitted wardrobes,