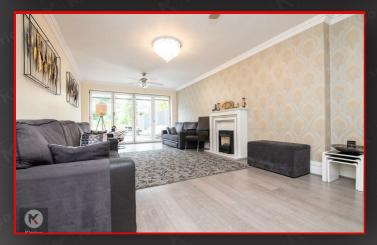

### **Living Room**

26'10" x 13'9" (8.20 x 4.20)

Double glazed patio doors to rear, laminate flooring, celling light, coving, chimney breast, fireplace, celling fan, wall mounted radiator