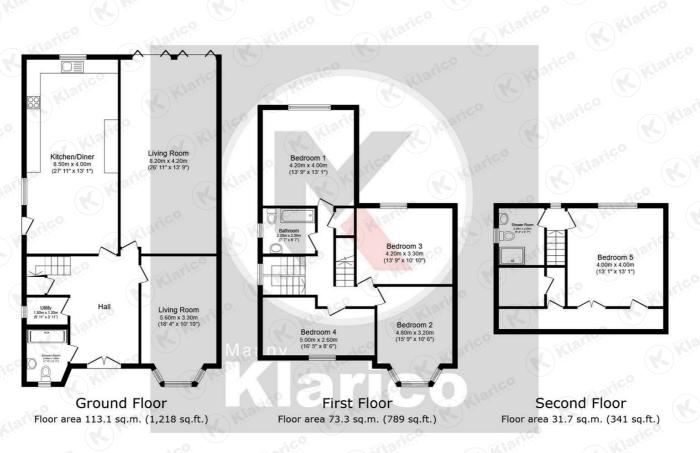

# Woodlands Road, Sparkhill

Total floor area: 218.1 sq.m. (2,347 sq.ft.)

This floor plan is for illustrative purposes only. It is not drawn to scale. Any measurements, floor areas (including any total floor area), openings and orientations are approximate. No details are guaranteed, they cannot be relief upon for any purpose and do not form any part of any agreement. No liability is taken for any error, or misstatement. A party must rely upon its own inspection(s).