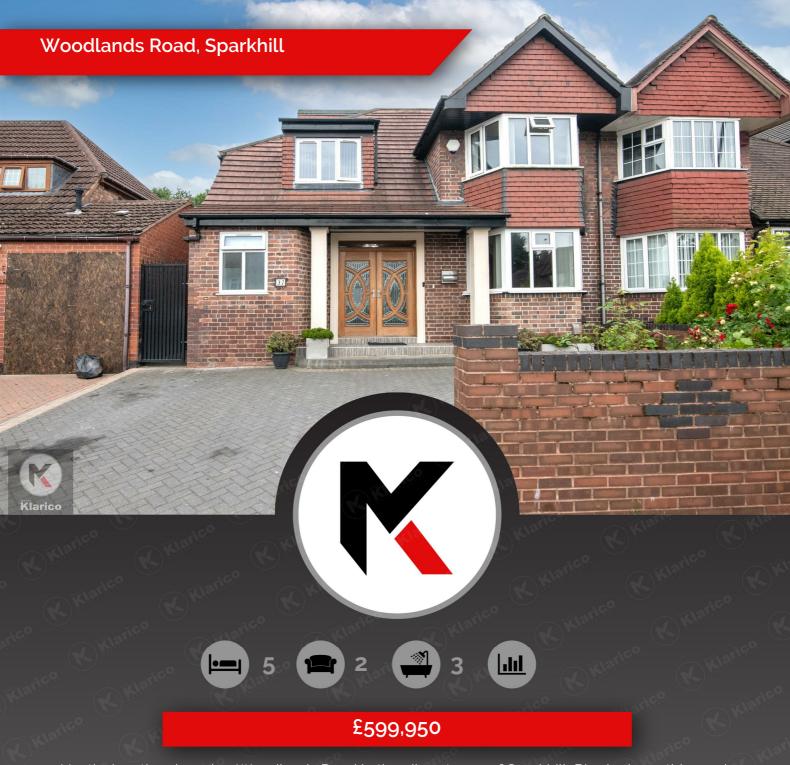

Nestled on the charming Woodlands Road in the vibrant area of Sparkhill, Birmingham, this semidetached house presents an exceptional opportunity for families seeking a spacious and comfortable home. Boasting five generously sized bedrooms, this property is designed to accommodate the needs of a growing family, providing ample space for relaxation and privacy.

# Woodlands Road, Sparkhill

- Semi detached
- Spacious
- Double Glazed
- Off Street Parking

- 5 Bedrooms
- Ideal Family Home
- Excellent Condition

## Front Garden

Brick paving with off street parking