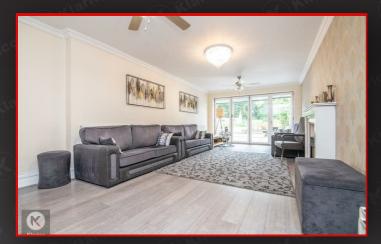

### **Living Room**

26'10" x 13'9" (8.20 x 4.20)

Double glazed patio doors to rear, laminate flooring, celling light, coving, chimney breast, fireplace, celling fan, wall mounted radiator