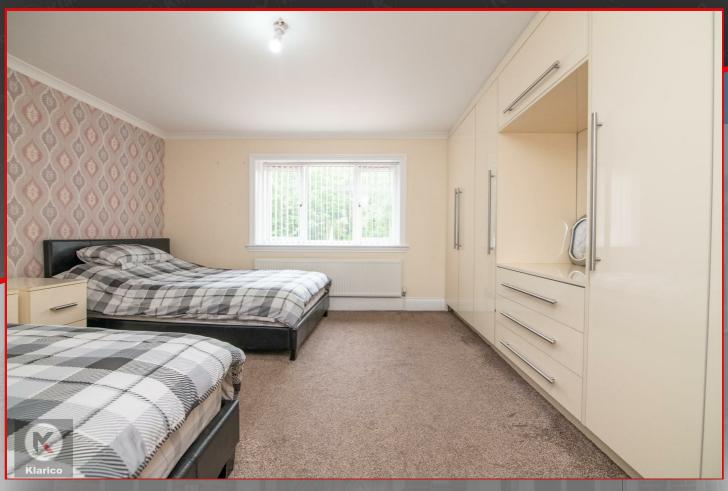

### Bedroom 1

13'9" × 13'1" (4.20 × 4.00)

Double glazed window to rear, celling light, coving, carpet, skirting board, fitted wardrobes, wall mounted radiator

### Redroom 2

15'8" × 10'5" (4.80 × 3.20)

Double glazed bay window to rear, celling light, skirting board, coving, carpet, wall mounted radiator, fitted wardrobes

### Bedroom 3

13'9" × 10'9" (4.20 × 3.30)

Double glazed window to rear, celling light, coving, skirting board, carpet, fitted wardrobes, wall mounted radiator

#### Redroom 4

16'4" x 8'6" (5.00 x 2.60)

Double glazed window to front, skirting board, coving, wall mounted radiator, celling light, storage unit, carpet

**Directions** 

### Bedroom 5

13'1" × 13'1" (4.00 × 4.00)

Double glazed window to rear, carpet, celling light, skirting board, wall mounted radiator, fitted wardrobes,