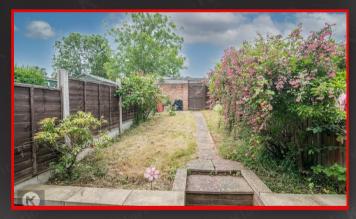

### Shower Roon

2.09 x 1.77 (6'10' x 5'9') Laminate flooring, sink with mixer tap, shower cubicle, fitted storage unit

Good size garden with laid lawn and fenced boundaries

Directions