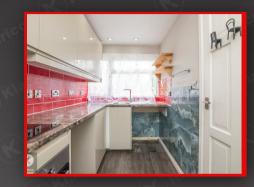

## Kitcher

#### 3.43m x 1.77m (11'3' x 5'9')

Double glazed windows to front, down lights, integrated electric cooker, extractor hood, integrated oven, sink with mixer tap, various electric sockets, generous number of units, wall mounted radiator