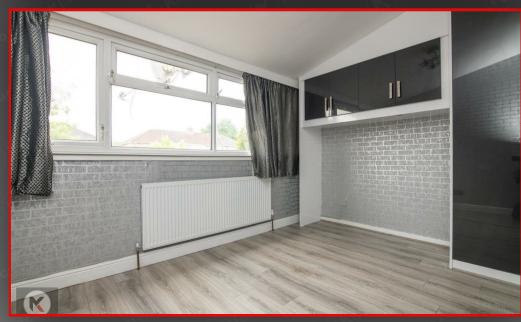

### Bedroom 2

3.60 x 2.50 (11'9' x 8'2') Double glazed windows to rear, fitted wardrobes, skirting Boards, laminate Flooring, wall mounted radiator