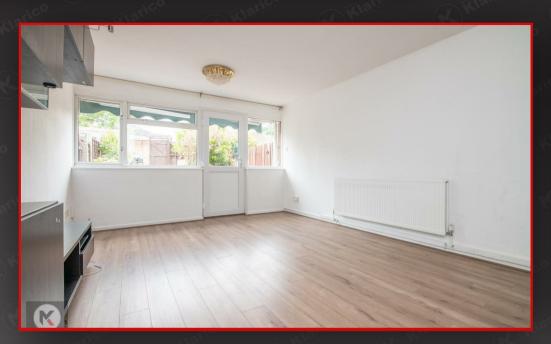

### Loung

4.67 x 3.62 (15'3' x 11'10') Double glazed windows to rear, wall mounted radiator, celling light, fitted storage cabinets, laminate flooring, skirting boards