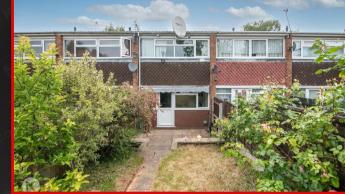

tegrated electric cooker, extractor hood, integrated oven, sink with mixer tap, various electric sockets, generous number of units, wall mounted radiator

### Loung

4.67 x 3.62 (15'3' x 11'10') Double glazed windows to rear, wall mounted radiator, celling light, fitted storage cabinets, laminate flooring, skirting boards

### 3.62 x 2.89 (11'10' x 9'5')

Double glazed windows to front, wall mounted radiator, laminate flooring, skirting boards,

### Bedroom 2

3.60 x 2.50 (11'9' x 8'2') Double glazed windows to rear, fitted wardrobes, skirting Boards, laminate Flooring, wall mounted radiator

### Shower Roon

2.09 x 1.77 (6'10' x 5'9') Laminate flooring, sink with mixer tap, shower cubicle, fitted storage unit

Good size garden with laid lawn and fenced boundaries

Directions

























#### Total floor area: 58.4 sq.m. (629 sq.ft.)

This floor plan is for illustrative purposes only. It is not drawn to scale. Any measurements, floor areas (including any total floor area), openings and orientations are approximate. No details are guaranteed, they cannot be relied upon for any purpose and do not form any part of any agreement. No liability is taken for any error, omiss misstatement. A party must rely upon its own inspection(s).



O



f



76 Highfield Road Hall Green Birmingham West Midlands B28 0HT

# 0121 777 7211 www.mannyklarico.co.uk

PrimeLocation.com ZOOPIA.co.uk rightmove