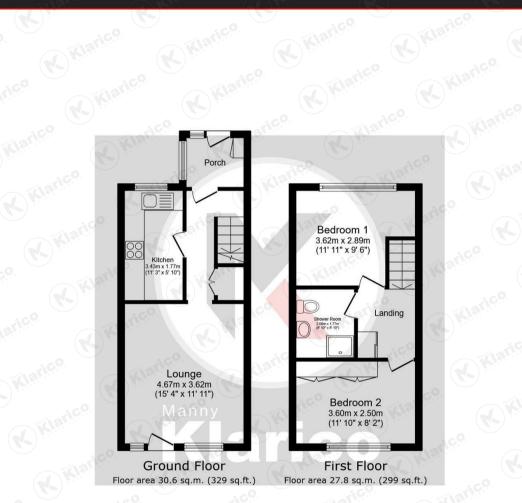

#### 3.43m x 1.77m (11'3' x 5'9')

Double glazed windows to front, down lights, integrated electric cooker, extractor hood, integrated oven, sink with mixer tap, various electric sockets, generous number of units, wall mounted radiator

### Loung

4.67 x 3.62 (15'3' x 11'10') Double glazed windows to rear, wall mounted radiator, celling light, fitted storage cabinets, laminate flooring, skirting boards

### 3.62 x 2.89 (11'10' x 9'5')

Double glazed windows to front, wall mounted radiator, laminate flooring, skirting boards,

### Bedroom 2

3.60 x 2.50 (11'9' x 8'2') Double glazed windows to rear, fitted wardrobes, skirting Boards, laminate Flooring, wall mounted radiator

### Shower Roon

2.09 x 1.77 (6'10' x 5'9') Laminate flooring, sink with mixer tap, shower cubicle, fitted storage unit

Good size garden with laid lawn and fenced boundaries

Directions

#### Total floor area: 58.4 sq.m. (629 sq.ft.)

This floor plan is for illustrative purposes only. It is not drawn to scale. Any measurements, floor areas (including any total floor area), openings and orientations are approximate. No details are guaranteed, they cannot be relied upon for any purpose and do not form any part of any agreement. No liability is taken for any error, omiss misstatement. A party must rely upon its own inspection(s).