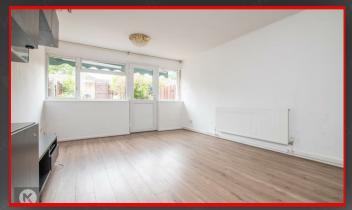

### Loung

4.67 x 3.62 (15'3' x 11'10') Double glazed windows to rear, wall mounted radiator, celling light, fitted storage cabinets, laminate flooring, skirting boards