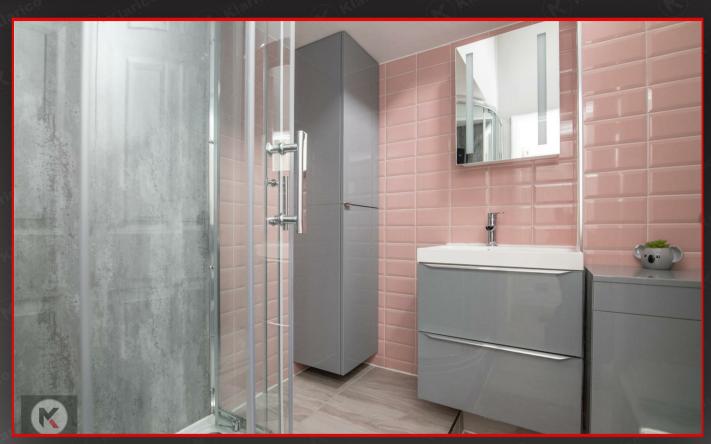

The house features a modern bathroom, ensuring that daily routines are both practical and pleasant. One of the standout features of this property is the off-street parking, providing added convenience and peace of mind for residents. The gas central heating system ensures that the home remains cosy and welcoming throughout the colder months.

### Shower Roon

2.09 x 1.77 (6'10' x 5'9') Laminate flooring, sink with mixer tap, shower cubicle, fitted storage unit

Good size garden with laid lawn and fenced boundaries

Directions