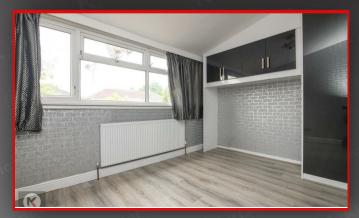

### Bedroom 2

3.60 x 2.50 (11'9' x 8'2') Double glazed windows to rear, fitted wardrobes, skirting Boards, laminate Flooring, wall mounted radiator