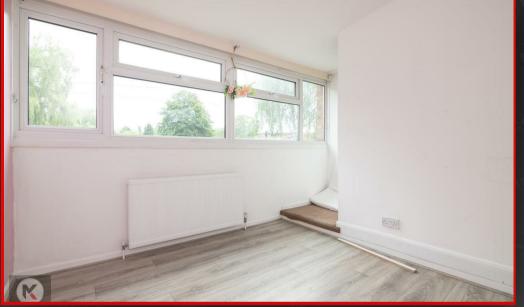

### 3.62 x 2.89 (11'10' x 9'5')

Double glazed windows to front, wall mounted radiator, laminate flooring, skirting boards,