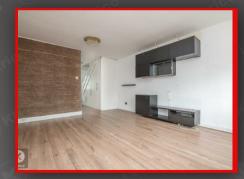

### Loung

4.67 x 3.62 (15'3' x 11'10') Double glazed windows to rear, wall mounted radiator, celling light, fitted storage cabinets, laminate flooring, skirting boards