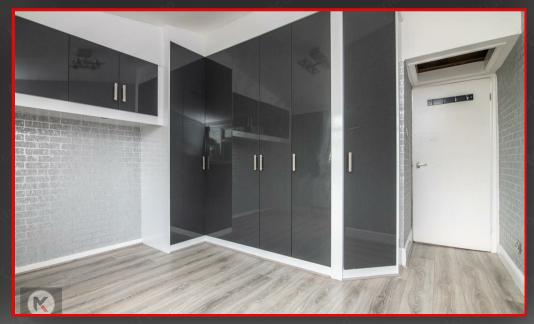

### Bedroom 2

3.60 x 2.50 (11'9' x 8'2') Double glazed windows to rear, fitted wardrobes, skirting Boards, laminate Flooring, wall mounted radiator