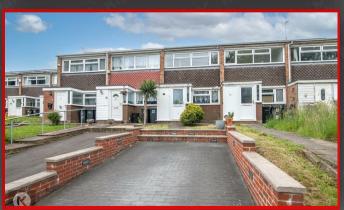

electric cooker, extractor hood, integrated oven, sink with mixer tap, various electric sockets, generous number of units, wall mounted radiator

### Loung

4.67 x 3.62 (15'3' x 11'10') Double glazed windows to rear, wall mounted radiator, celling light, fitted storage cabinets, laminate flooring, skirting boards

### 3.62 x 2.89 (11'10' x 9'5')

Double glazed windows to front, wall mounted radiator, laminate flooring, skirting boards,

### Bedroom 2

3.60 x 2.50 (11'9' x 8'2') Double glazed windows to rear, fitted wardrobes, skirting Boards, laminate Flooring, wall mounted radiator

### Shower Roon

2.09 x 1.77 (6'10' x 5'9') Laminate flooring, sink with mixer tap, shower cubicle, fitted storage unit

Good size garden with laid lawn and fenced boundaries

Directions

























#### Total floor area: 58.4 sq.m. (629 sq.ft.)

This floor plan is for illustrative purposes only. It is not drawn to scale. Any measurements, floor areas (including any total floor area), openings and orientations are approximate. No details are guaranteed, they cannot be relied upon for any purpose and do not form any part of any agreement. No liability is taken for any error, omiss misstatement. A party must rely upon its own inspection(s).



O



f



76 Highfield Road Hall Green Birmingham West Midlands B28 0HT

# 0121 777 7211 www.mannyklarico.co.uk

PrimeLocation.com ZOOPIA.co.uk rightmove