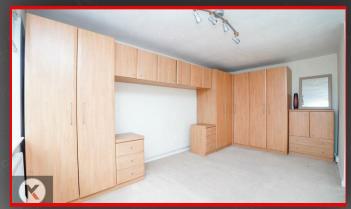

#### Bedroom 1

#### 4.94m x 3.80m (16'2' x 12'6')

Double glazed window to front, carpet flooring, wall mounted radiator, skirting, ceiling light, Built in wardrobes