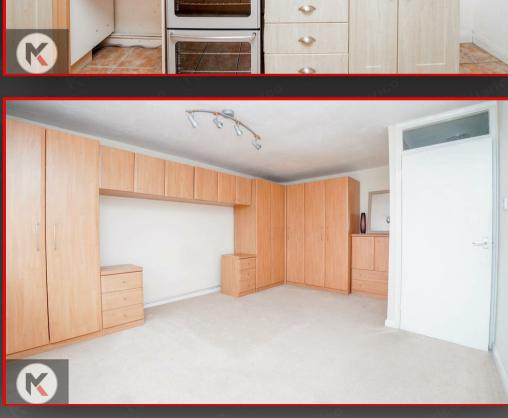

#### Bedroom 1

#### 4.94m x 3.80m (16'2' x 12'6')

Double glazed window to front, carpet flooring, wall mounted radiator, skirting, ceiling light, Built in wardrobes