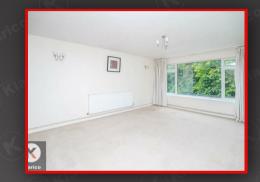

Upon entering, you will be welcomed by a spacious reception room that provides an inviting atmosphere for relaxation and entertaining. The flat boasts a well-appointed bathroom, ensuring all your needs are met. The layout is thoughtfully designed, allowing for a seamless flow between the living spaces.

### 5.08m x 3.79m (16'8' x 12'5')

Double glazed window to rear, carpet flooring, wall mounted radiator, ceiling lights, wall lights, skirting