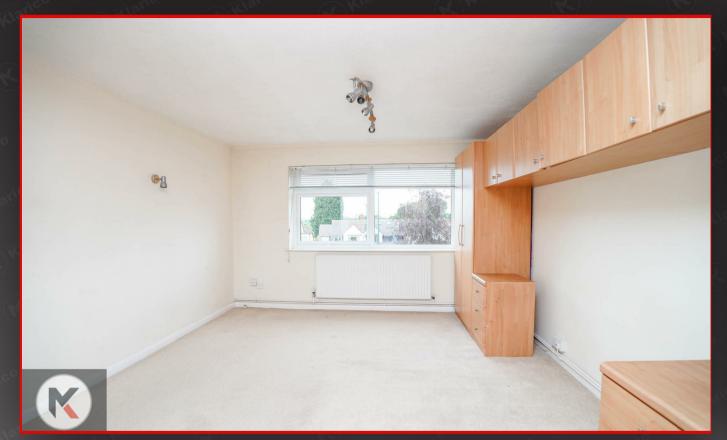

#### Bedroom 2 3.31m x 3.48m (10'10' x 11'5')

Double glazed window to front, carpet flooring, wall mounted radiator, skirting, ceiling light, Built up storage