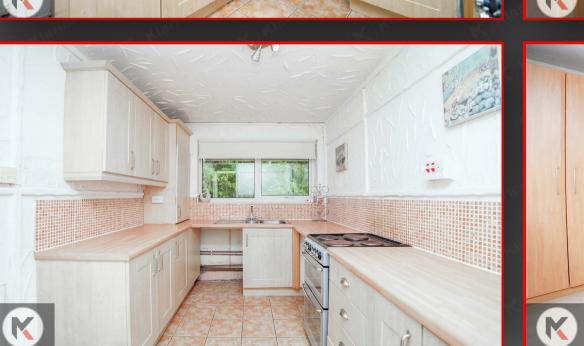

### litchen

#### 3.74m x 2.41m (12'3" x 7'11")

Double glazed window to rear, tile flooring, splash back tiling, ceiling lights, generous number of storage units, worktops, drainer sink with mixer tap, gas cooker, plumbing for white goods