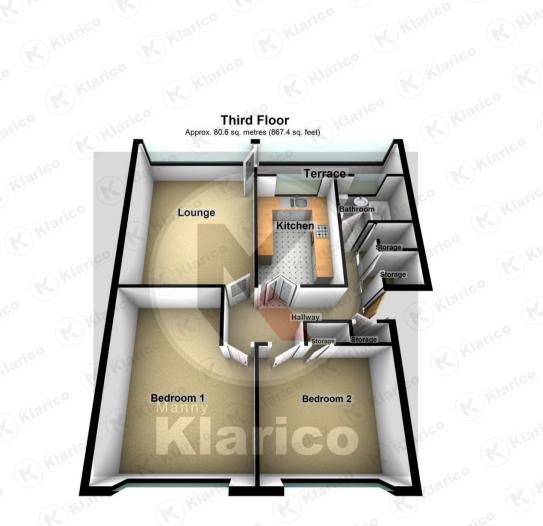

### 5.08m x 3.79m (16'8' x 12'5')

Double glazed window to rear, carpet flooring, wall mounted radiator, ceiling lights, wall lights, skirting

#### 3.74m x 2.41m (12'3" x 7'11")

Double glazed window to rear, tile flooring, splash back tiling, ceiling lights, generous number of storage units, worktops, drainer sink with mixer tap, gas cooker, plumbing for white goods

#### Bedroom 1

#### 4.94m x 3.80m (16'2' x 12'6')

Double glazed window to front, carpet flooring, wall mounted radiator, skirting, ceiling light, Built in wardrobes

#### Bedroom 2 3.31m x 3.48m (10'10' x 11'5')

Double glazed window to front, carpet flooring, wall mounted radiator, skirting, ceiling light, Built up storage

### 1.63m x 2.13m (5'4" x 7'0")

Privacy double glazed window to rear, Lino flooring, wall tiles, bathtub with mixer tap, shower unit over bath, pedestal sink with mixer tap, toilet, extractor fan, wall mounted radiator

1.04 x 4.63 (3'4' x 15'2') Ceiling light, concrete flooring, door to lounge

Total area: approx. 80.6 sq. metres (867.4 sq. feet)

0