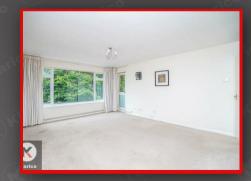

Upon entering, you will be welcomed by a spacious reception room that provides an inviting atmosphere for relaxation and entertaining. The flat boasts a well-appointed bathroom, ensuring all your needs are met. The layout is thoughtfully designed, allowing for a seamless flow between the living spaces.

### 5.08m x 3.79m (16'8' x 12'5')

Double glazed window to rear, carpet flooring, wall mounted radiator, ceiling lights, wall lights, skirting