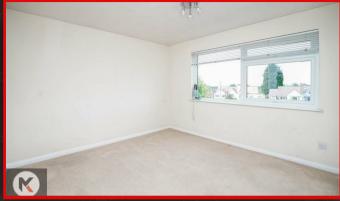

#### Bedroom 2 3.31m x 3.48m (10'10' x 11'5')

Double glazed window to front, carpet flooring, wall mounted radiator, skirting, ceiling light, Built up storage