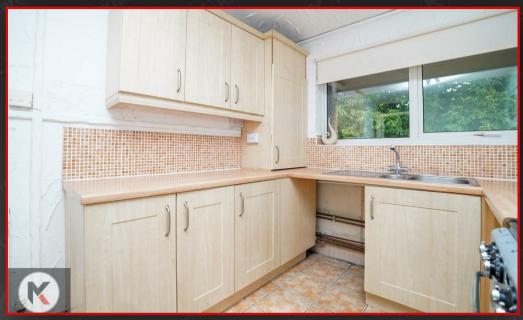

### litchen

#### 3.74m x 2.41m (12'3" x 7'11")

Double glazed window to rear, tile flooring, splash back tiling, ceiling lights, generous number of storage units, worktops, drainer sink with mixer tap, gas cooker, plumbing for white goods